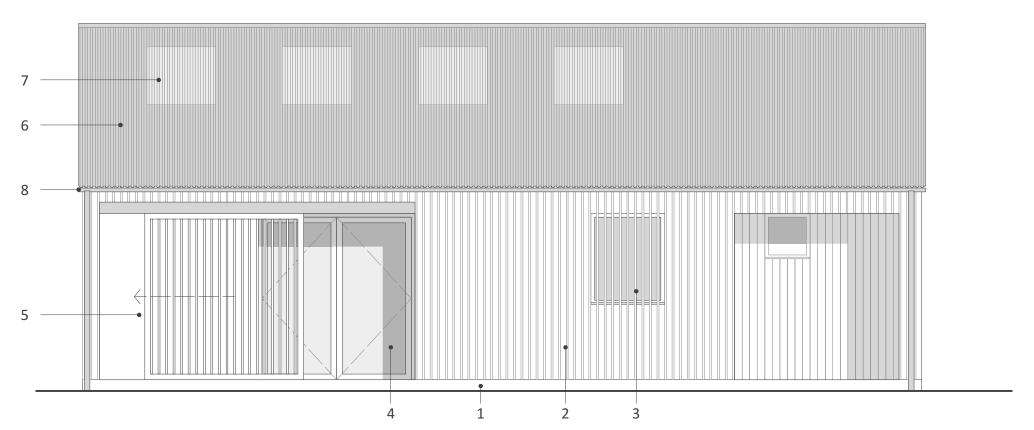

Proposed South-East Elevation 1:50

Proposed North-East Elevation 1:50

## Materials Key

- 1. Concrete Plinth
- 2. Natural Timber Cladding
- 3. Timber Framed Window
- 4. Timber Framed Door
- 5. Timber Roller Screen
- 6. Corrugated Metal Roof
- 7. Corrugated Transparent Panel
- 8. Aluminum Rainwater Goods
- 9. Solar PV Panel