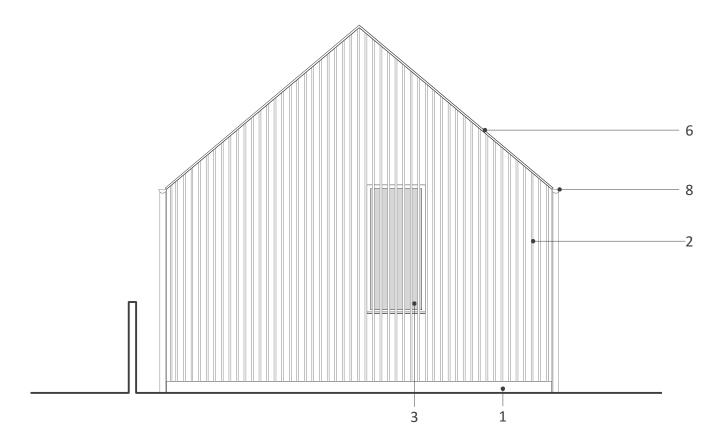

Proposed South-East Elevation 1:50

Proposed North-East Elevation 1:50

## Materials Key

- 1. Concrete Plinth
- 2. Natural Timber Cladding
- 3. Timber Framed Window
- 4. Timber Framed Door
- 5. Timber Roller Screen
- 6. Corrugated Metal Roof
- 7. Corrugated Transparent Panel
- 8. Aluminum Rainwater Goods
- 9. Solar PV Panel