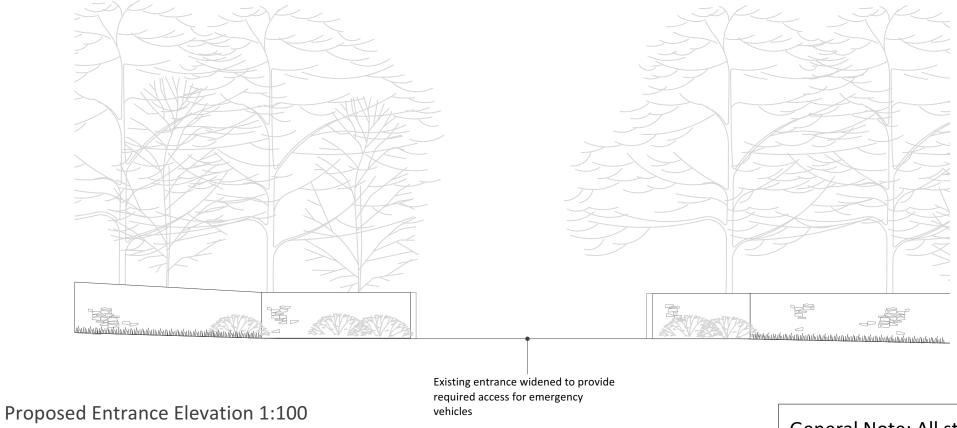

## Existing Entrance Elevation 1:100

General Note: All stonework to be retained, relocated and reused for the construction of the proposed stone wall.