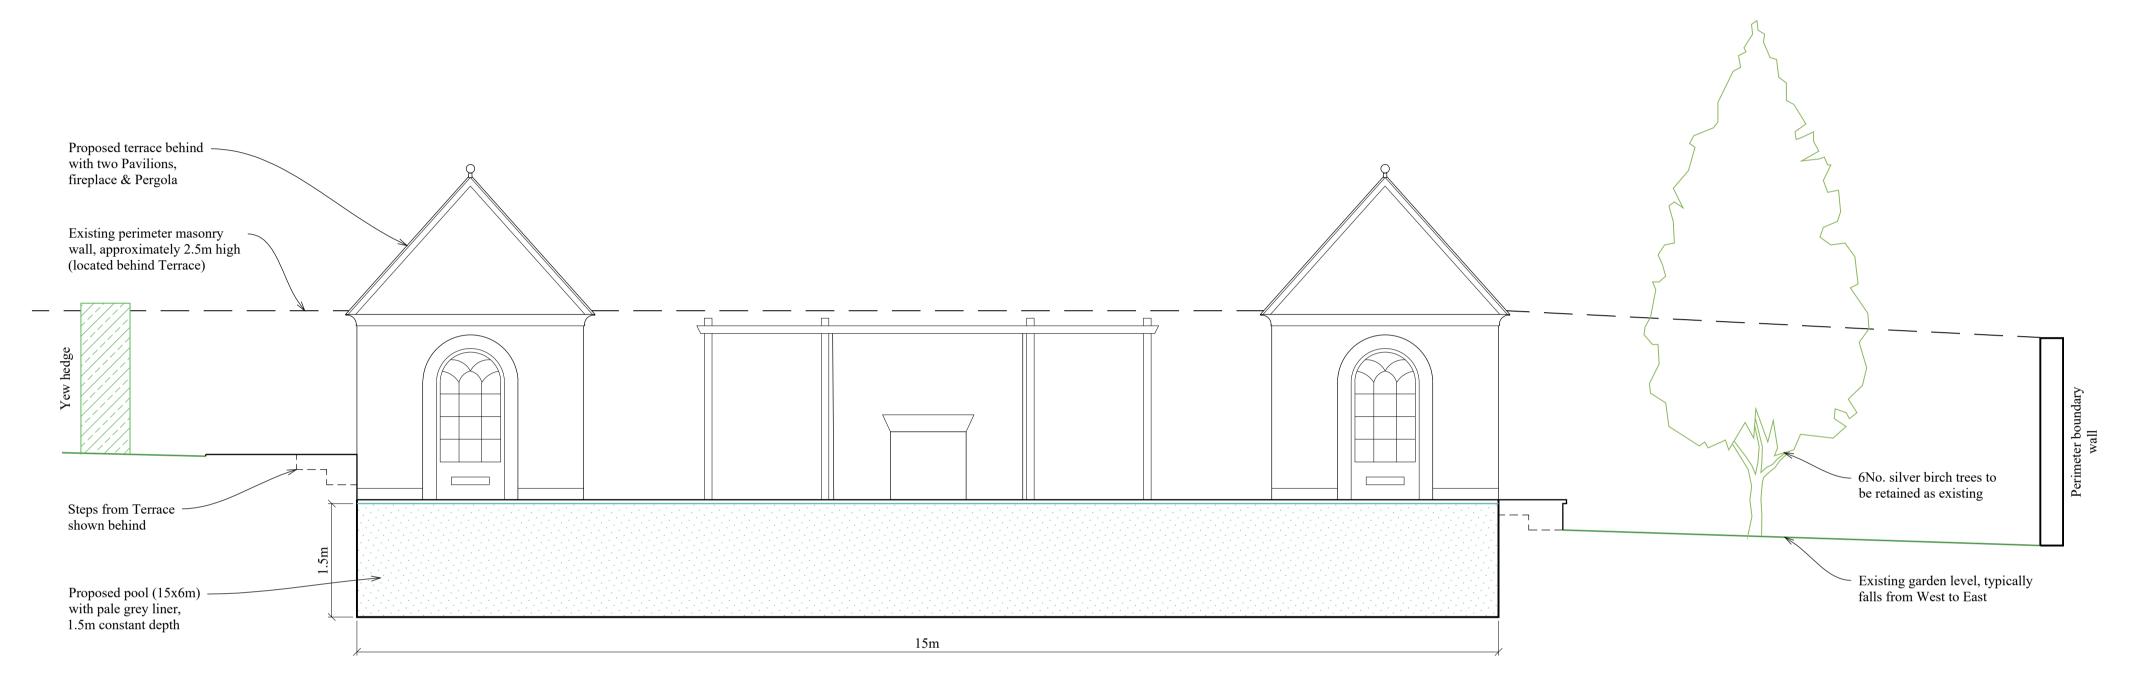

SECTION THRU POOL WITH TERRACE BEHIND (SOUTH ELEVATION)
Scale 1:50

## **DESIGN**

SILVERSTONE FARM NORTH ELMHAM NORFOLK NR20 5EX

Telephone: 01362 668130 Fax: 01362 668141 E-mail: grcarter@easynet.co.uk

CLIENT Tara Falk & Tim Mitchell PROJECT Proposed Pool The Parsonage,

DRAWING Section Through Pool with Terrace Behind