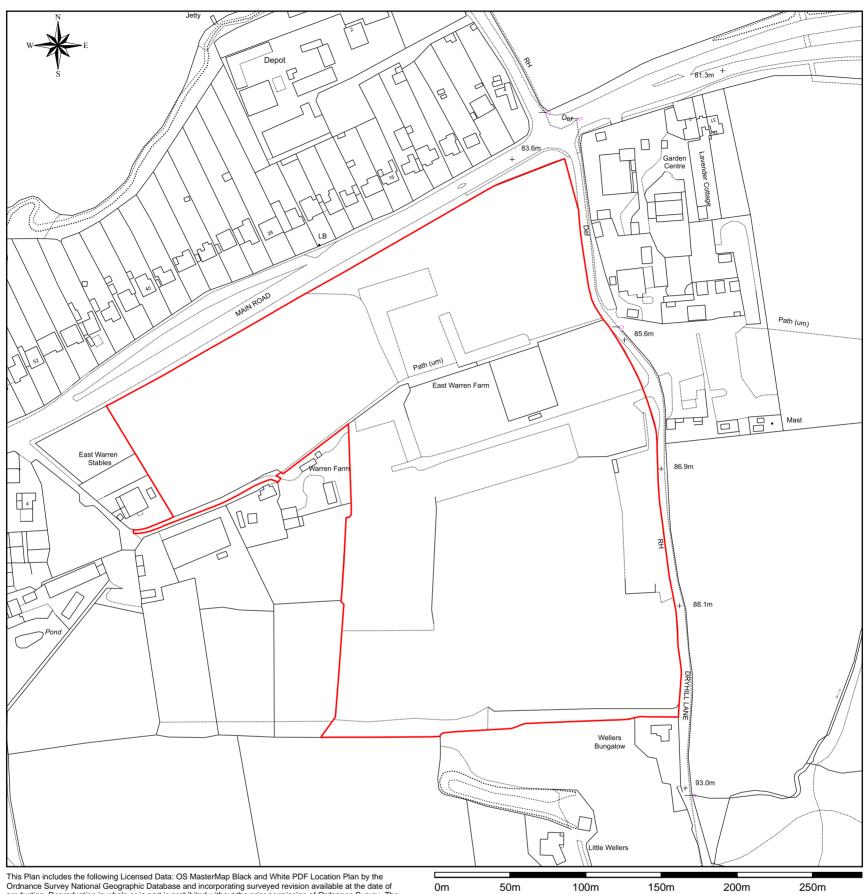

This Plan includes the following Licensed Data: OS MasterMap Black and White PDF Location Plan by the Ordnance Survey National Geographic Database and incorporating surveyed revision available at the date of production. Reproduction in whole or in part is prohibited without the prior permission of Ordnance Survey. The representation of a road, track or path is no evidence of a right of way. The representation of features, as lines is no evidence of a property boundary. © Crown copyright and database rights, 2021. Ordnance Survey 0100031673

Scale: 1:2500, paper size: A3

CLIENT: GLENDALE HORTICULTURE LTD SITE: COBLANDS GARDEN CENTRE, DRYHILL LANE, SUNDRIDGE DRAWING: SITE LOCATION PLAN DRAWING REFERENCE: 435-02-010 DATE: FEBRUARY 2021