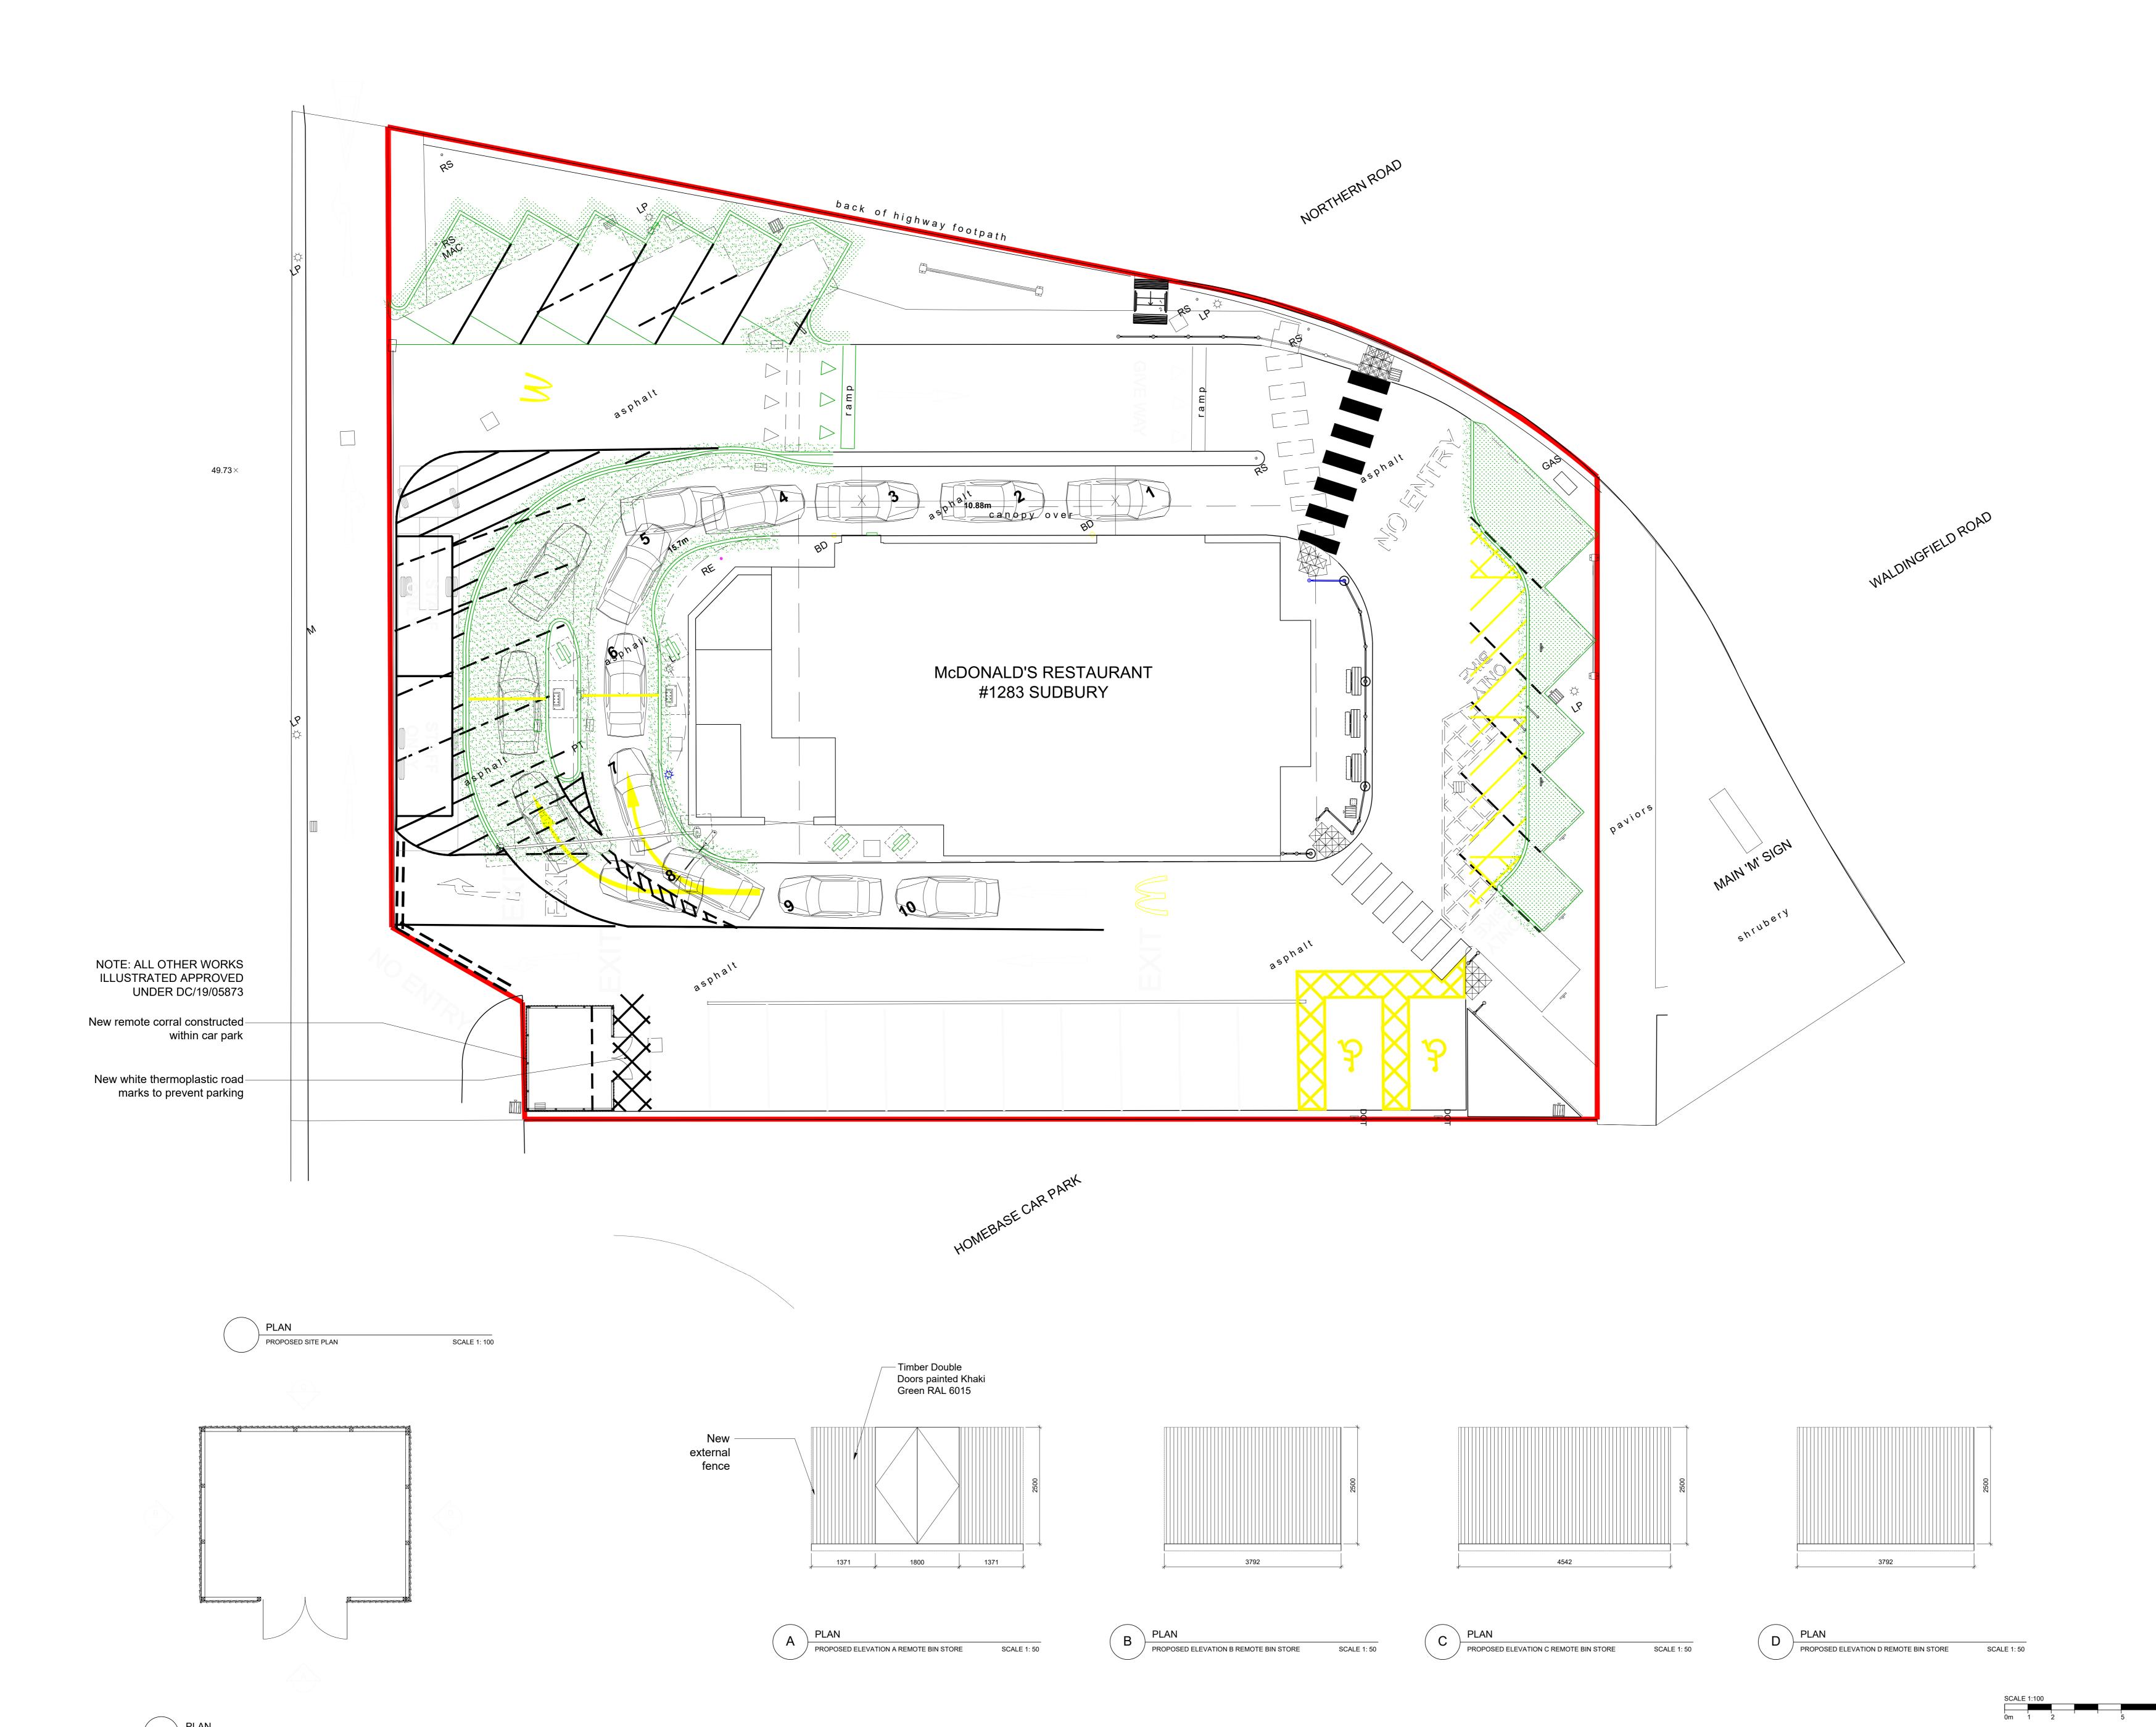

PROPOSED REMOTE BIN STORE

SCALE 1: 50

All dimensions and levels are to be checked on site. Any discrepancies are to be reported to the architect before any

For construction purposes do not scale this drawing, use figured

All proprietary materials and products are to be used strictly in accordance with the manufacturers recommendations. AREAS SCHEDULE EXISTING PROPOSED APPROX' SITE AREA APPROX' GEA (EXCLUDING CORRAL, FREEZER, CHILLER) APPROX' GIA 296 m<sup>2</sup> 296

SITE FINISHES PERIMETER FENCE Wooden Fence BOUNDARY FENCE Wooden Fence &Hedges CAR PARK FINISH Tarmac DRIVE THRU FINISH Block paving PATIO FINISH Block paving FOOTPATHS Block paving SOFT LANDSCAPING Grass, shrubs & trees

SCHEDULE OF PARKING APPROVED GRILL BAYS APPROVED ACCESSIBLE BAYS APPROVED GENERAL BAYS 19 bays 23 bays APPROVED TOTAL BAYS 2 bays PROPOSED GRILL BAYS PROPOSED ACCESSIBLE BAYS PROPOSED GENERAL BAYS 17 bays PROPOSED TOTAL BAYS

OTHER: 4X2 drawing - 16220\_1283\_04\_G

**DRAWINGS BASED ON:** 

SITE DEMISE

DESIGN WORKING GROUP

REV DESCRIPTION MC DONALDS RESTAURANTS LTD

Store No 1283 Chilton Industrial Estate, Northern Road, Sudbury CO10 2XQ PROPOSED NEW CORRAL