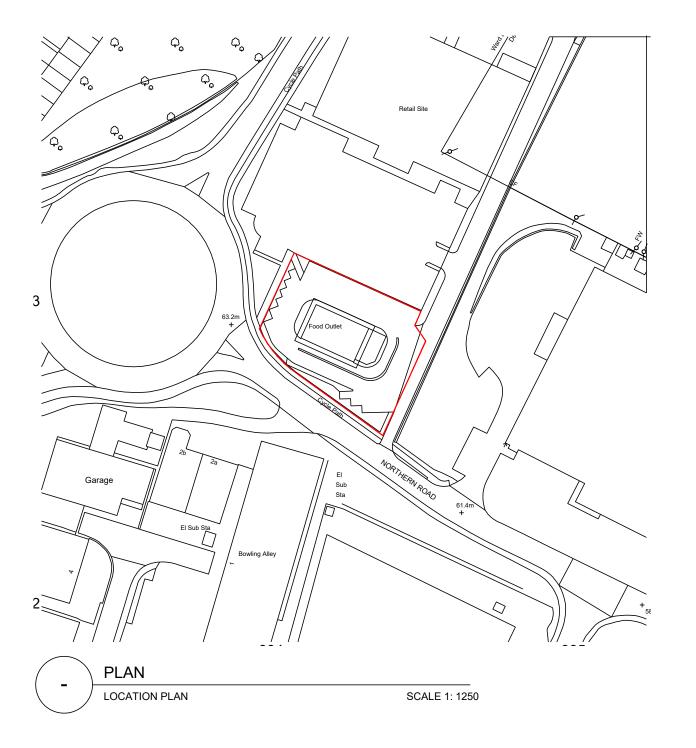

Extent of application boundary

| Α               | Redline boundary updated  | 14.07.2021                |
|-----------------|---------------------------|---------------------------|
| REV             | DESCRIPTION               | DATE                      |
| Client          |                           |                           |
| M               | C DONALDS RESTAURANTS LTD | , <b>/Y</b> \             |
| Store N<br>1283 |                           | Store address<br>Northern |
|                 | Road Sudbury CC           | 12 2XO                    |

| Drawing Title | LOCATION PLAN |  |
|---------------|---------------|--|
|               |               |  |
| Scale @ A3    | 1:1250        |  |

| Scale @ A3       | 1:1250      |
|------------------|-------------|
| Created on:      | JUNE 2019   |
| Drawn by :       | GF          |
| Checked by:      | GF          |
| Purpose of Issue | PRELIMINARY |