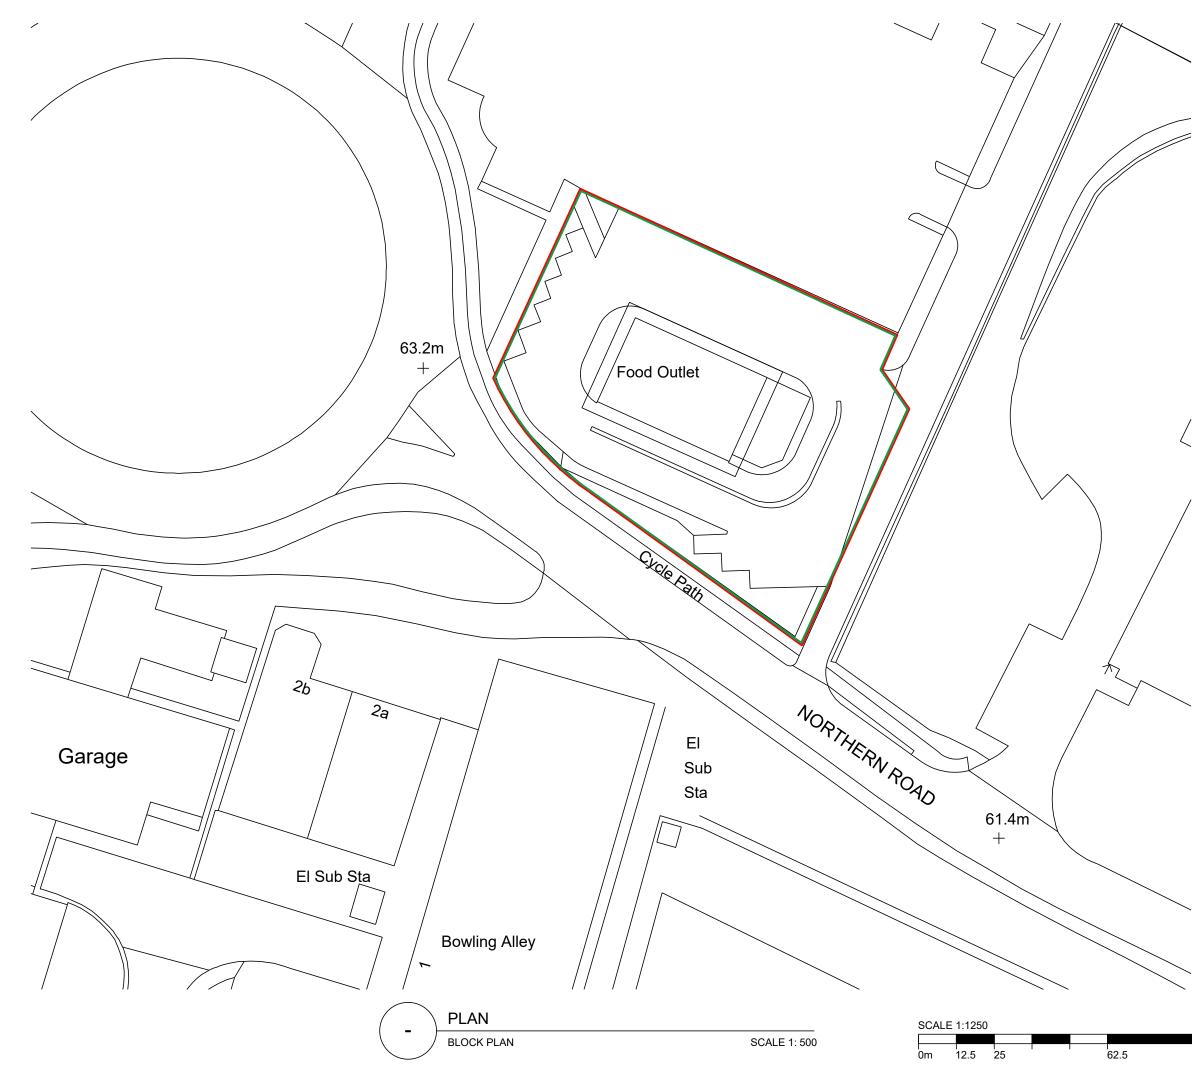

McDonald Demise

Extent of application boundary

|     | A<br>REV                    | Redline b  | oundary updated |                    | 14.07.2021<br>DATE                  |  |
|-----|-----------------------------|------------|-----------------|--------------------|-------------------------------------|--|
|     | Client                      | C DONAI    | _DS RESTAUF     | RANTS LTD          | M                                   |  |
|     | Store No<br>1283            |            | ton Industria   |                    | <sup>tore address</sup><br>Iorthern |  |
|     | Road, Sudbury CO12 2X0      |            |                 |                    |                                     |  |
|     | Drawing                     | Title      |                 | BLOC               | K PLAN                              |  |
|     | Scale @                     | A3         |                 |                    | 1:1250                              |  |
|     | Created                     | on:        |                 | JUNE 2019          |                                     |  |
|     | Drawn b                     | <b>y</b> : |                 | GF                 |                                     |  |
|     | Checked                     | d by:      |                 |                    | GF                                  |  |
|     | Purpose                     | of Issue   |                 | PRELIMINARY        |                                     |  |
|     | OPEN architecture           |            |                 |                    |                                     |  |
|     | South Park                  |            |                 | T +44 01732 779580 |                                     |  |
| -   | Sevenoaks / Kent / TN13 1EB |            |                 | F +44 01732 741316 |                                     |  |
|     | Job Refe                    | erence     | Store Number    | Drawing No         | Rev                                 |  |
| 125 | 1950                        | )7         | 1283            | 02                 | А                                   |  |