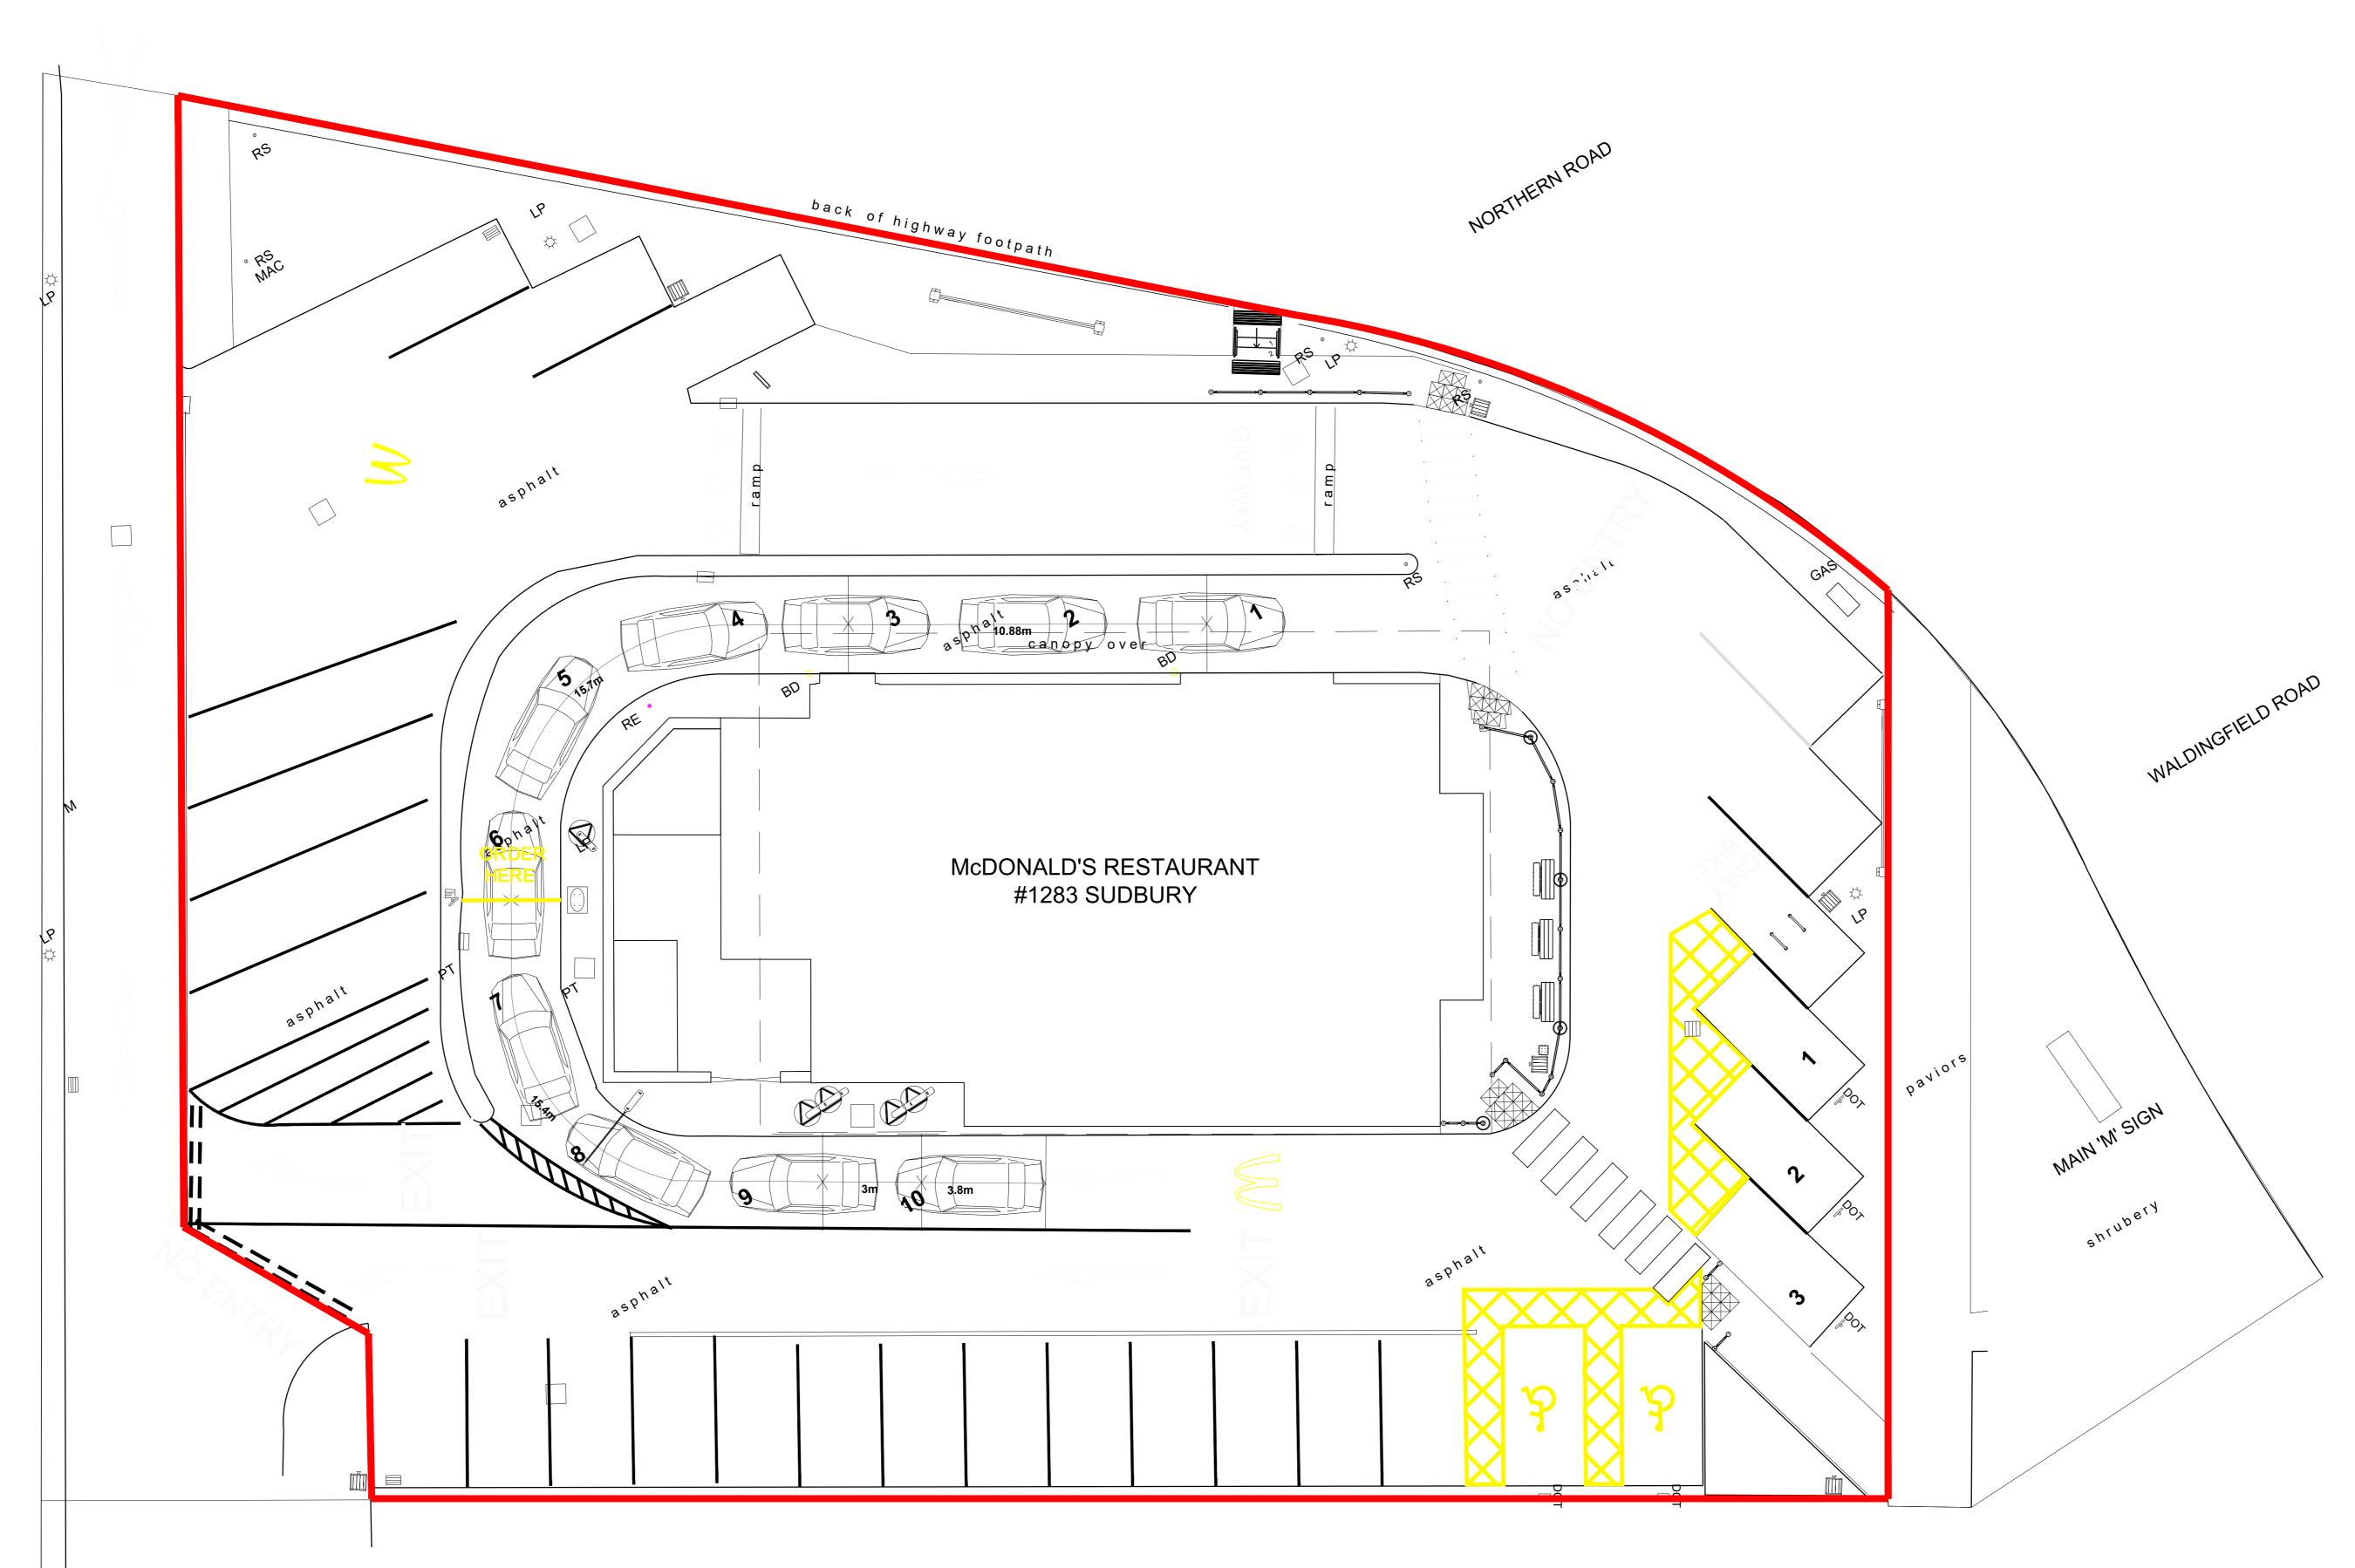

| AREAS SCHEDULE                                         |     | EXISTING             |        | PROPOSED |      |  |
|--------------------------------------------------------|-----|----------------------|--------|----------|------|--|
| APPROX' SITE AREA                                      |     | 0.18                 | -      | N/A      | ha   |  |
| APPROX' GEA<br>(EXCLUDING CORRAL,<br>FREEZER, CHILLER) |     | 327                  |        | N/A      | m²   |  |
| APPROX' GIA                                            |     | 296                  | m²     | N/A      | m²   |  |
| SITE FINISHES                                          |     |                      |        |          |      |  |
| PERIMETER FENCE                                        | W   | Wooden Fence         |        |          |      |  |
| BOUNDARY FENCE                                         | w   | Wooden Fence &Hedges |        |          |      |  |
| CAR PARK FINISH                                        | Та  | Tarmac               |        |          |      |  |
| DRIVE THRU FINISH                                      | BI  | Block paving         |        |          |      |  |
| PATIO FINISH                                           | BI  | Block paving         |        |          |      |  |
| FOOTPATHS                                              | BI  | Block paving         |        |          |      |  |
| SOFT LANDSCAPING                                       | G   | rass, sh             | rubs & | trees    |      |  |
| SCHEDULE OF PARKING                                    |     |                      |        |          |      |  |
| EXISTING GRILL BAYS                                    |     |                      |        | 3        | bays |  |
| EXISTING ACCESSIBLE BAYS                               |     |                      | 2      | bays     |      |  |
| EXISTING GENERAL BAYS                                  |     |                      | 22     | bays     |      |  |
| EXISTING TOTAL BAYS                                    |     |                      | 27     | bays     |      |  |
| PROPOSED GRILL BAYS                                    |     |                      | N/A    | bays     |      |  |
| PROPOSED ACCESSIBLE BAYS                               |     |                      | N/A    | bays     |      |  |
| PROPOSED GENERAL BAYS                                  |     |                      |        | N/A      | bays |  |
| PROPOSED TOTAL BAYS                                    |     |                      | N/A    | bays     |      |  |
| DRAWINGS BASED ON:                                     |     |                      |        |          |      |  |
| SURVEY:                                                |     |                      |        |          |      |  |
| OTHER: 4X2 drawing - 16220                             | _12 | 283_04_              | G      |          |      |  |
|                                                        |     |                      |        |          |      |  |