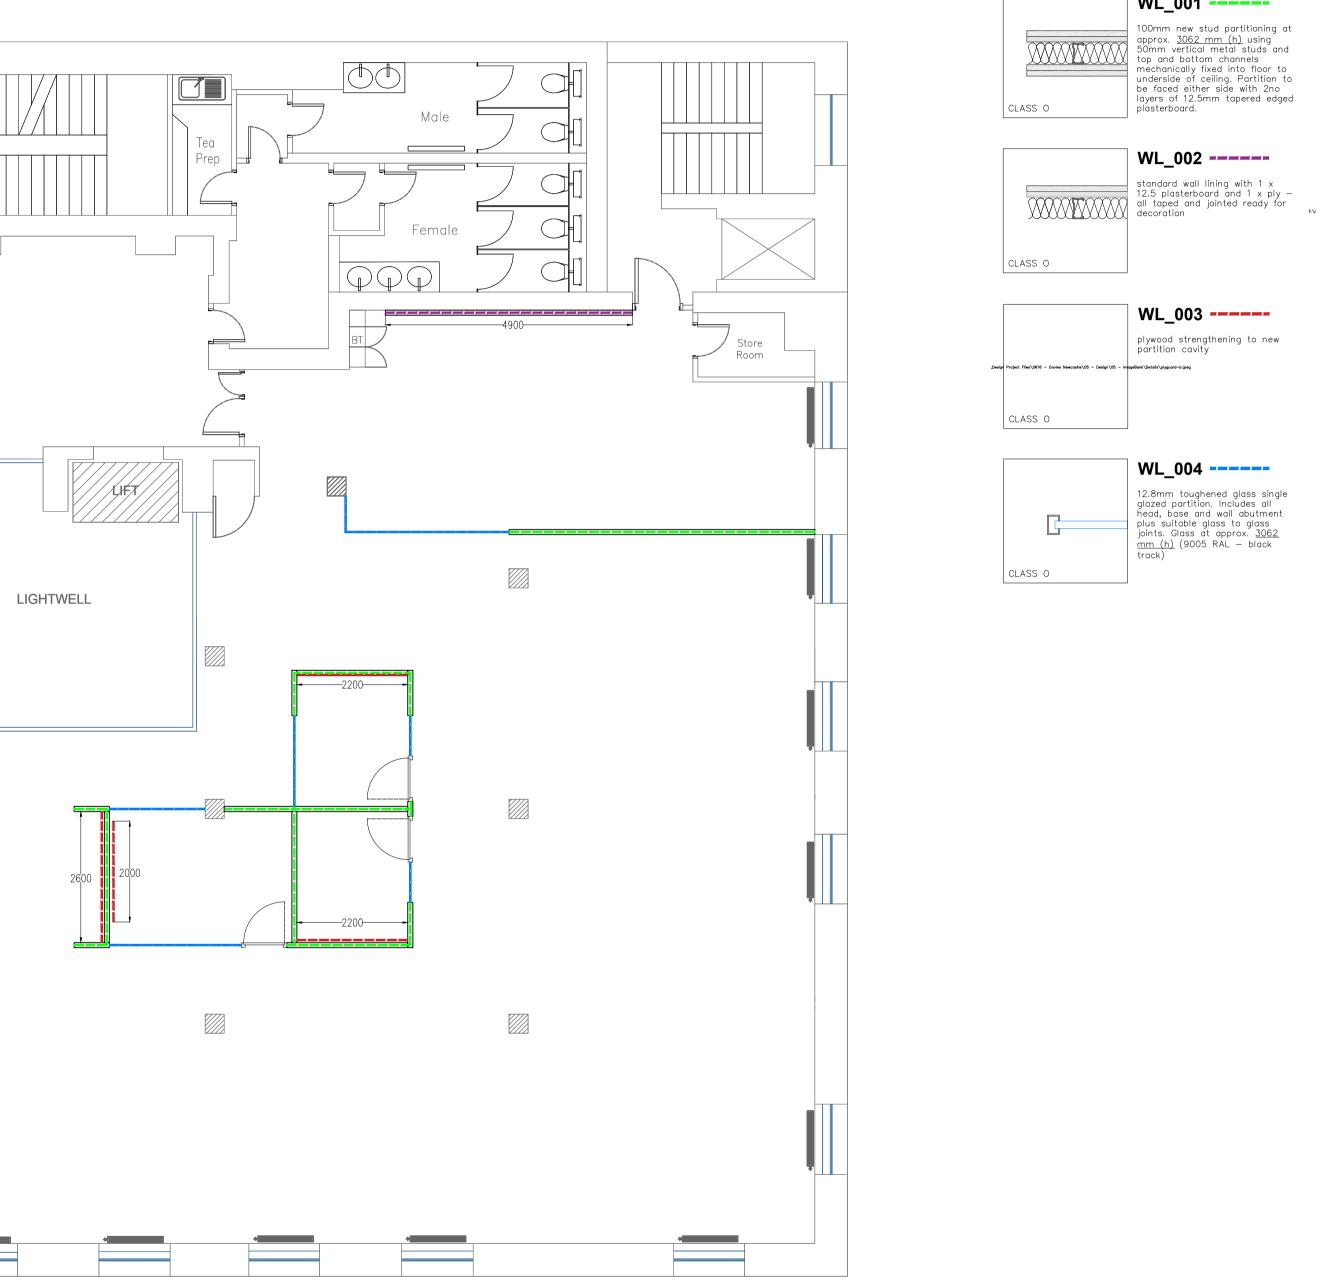

|     |                  | Job FLOOR |  |  |
|-----|------------------|-----------|--|--|
| 110 | PROPOSED LAYOUT  |           |  |  |
|     | PARTITION LAYOUT | rev B     |  |  |

PLAN VIEW

Scale: 1:75 @ A1

LEGEND:

| APPROVE THIS DRAWING SUBJECT TO THOSE AREAS CLEARLY OUTLINED IN RED<br>NAME: |                                                                                              |                               |                                        |  |
|------------------------------------------------------------------------------|----------------------------------------------------------------------------------------------|-------------------------------|----------------------------------------|--|
| SIGNE<br>DATE:                                                               |                                                                                              |                               |                                        |  |
|                                                                              |                                                                                              |                               |                                        |  |
|                                                                              |                                                                                              |                               |                                        |  |
|                                                                              |                                                                                              |                               |                                        |  |
|                                                                              |                                                                                              |                               |                                        |  |
|                                                                              |                                                                                              |                               |                                        |  |
|                                                                              |                                                                                              |                               |                                        |  |
|                                                                              |                                                                                              |                               |                                        |  |
|                                                                              |                                                                                              |                               |                                        |  |
|                                                                              |                                                                                              |                               |                                        |  |
|                                                                              |                                                                                              |                               |                                        |  |
|                                                                              |                                                                                              |                               |                                        |  |
|                                                                              |                                                                                              |                               |                                        |  |
|                                                                              |                                                                                              |                               |                                        |  |
|                                                                              |                                                                                              |                               |                                        |  |
|                                                                              |                                                                                              |                               |                                        |  |
|                                                                              |                                                                                              |                               |                                        |  |
| C1<br>C1<br>C1                                                               | LAYOUT UPDATE<br>LAYOUT UPDATE<br>FIRST ISSUE                                                | NP / CO<br>NP / CO<br>NP / CO | 02.06.2021<br>15.04.2021<br>05.03.2021 |  |
| REV                                                                          | DESCRIPTION                                                                                  | CHECKED                       | DATE                                   |  |
|                                                                              |                                                                                              |                               |                                        |  |
|                                                                              | MDC                                                                                          |                               |                                        |  |
|                                                                              | G R O U                                                                                      | P                             |                                        |  |
| E                                                                            | Unit 6, 17 Whitestone Way, Purk<br>E enquiries@mdcgroup.co.uk<br>T +44 (0)20-7928 9000 F +44 |                               | 0 4WF                                  |  |
| ТО МА                                                                        | : CONTRACTORS MUST CHECK AL<br>ANUFACTURE OR INSTALLATION.                                   | L DIMENSIONS ON S             | ITE PRIOR                              |  |
| CLIEI                                                                        | Davies                                                                                       |                               |                                        |  |
| TITLE                                                                        | RWF House,<br>Glasgow                                                                        |                               |                                        |  |
| LEVE                                                                         | Partition Layout re                                                                          | CCALE                         | 5@A1                                   |  |
| DWG                                                                          |                                                                                              | DATE                          | 06.2021                                |  |
| Μ                                                                            | DC.0614.0                                                                                    | EVISION NO                    |                                        |  |
|                                                                              | WING REMAINS COPYRIGHT OF METRO DESIGN CO<br>R PART THEREOF WITHOUT WRITTEN PERMISSION       | INSULTANTS LTD AND MAY NOT    | BE REPRODUCED                          |  |

WL\_001 -----

WL\_002 -----

WL\_003 -----

plywood strengthening to new partition cavity

WL\_004 -----

12.8mm toughened glass single glazed partition. Includes all head, base and wall abutment plus suitable glass to glass joints. Glass at approx. <u>3062</u> <u>mm (h)</u> (9005 RAL — black track)