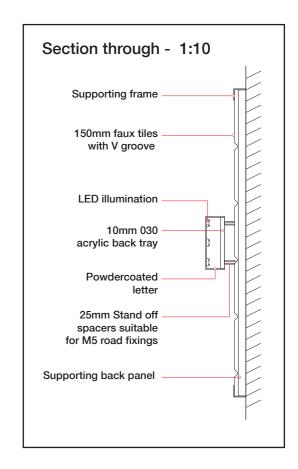

#### Sign 01 - ENTRANCE FASCIA - FINAL CONSTRUCTION TBC

01no Fascia panel consisting of 150mm<sup>2</sup> tiles finished white with v cut groove to face, finished RAL 7044.

Supporting back panel and framework to hold face tiles.

Builtup halo illuminated 'ALL BAR ONE' letters finished brass with 030 opal acrylic back trays. Secured to fascia with standoff fixings to suit. Size: 2320 x 815mm O/A

Scale: 1:10

BUTTERFIELDSIGNS M&E ABO