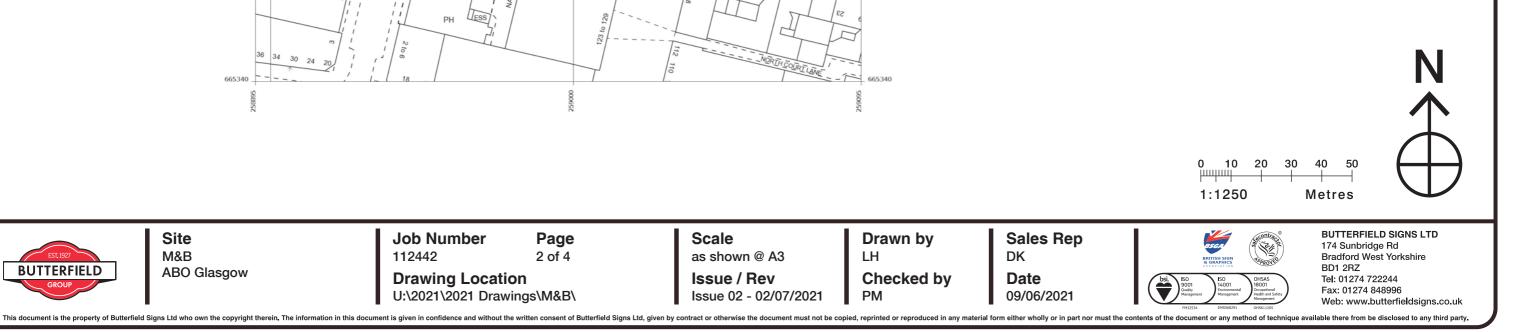

#### Sign 01 - ENTRANCE FASCIA - FINAL CONSTRUCTION TBC

01no Fascia panel consisting of 150mm<sup>2</sup> tiles finished white with v cut groove to face, finished RAL 7044.

Supporting back panel and framework to hold face tiles.

Builtup halo illuminated 'ALL BAR ONE' letters finished brass with 030 opal acrylic back trays. Secured to fascia with standoff fixings to suit. Size: 2320 x 815mm O/A

Scale: 1:10

BUTTERFIELDSIGNS M&E ABO