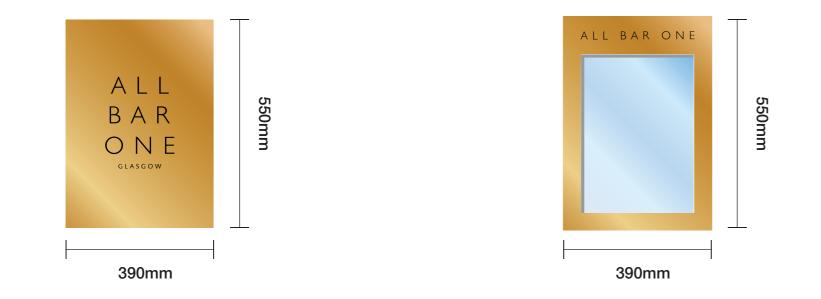

### Sign 02 - BRASS PLAQUE

02no Brass plaque with etch and infilled details to face. Plaque to be bonded to substrate. Size: 390 x 550mm O/A Scale: 1:10

#### Sign 03 - MENU CASE A3

01no Battery operated wall mounted brass menu case to suit an A3 menu, with self coloured black vinyl 'ALL BAR ONE' header Size: To suit A3 approx 393 x 566mm Scale: 1:10

| BUTTERFIELDSIGNS | Site<br>M&B | Job Number         Page           112442         4 of 4 | Scale<br>as shown @ A3               | <b>Drawn by</b><br>LH | Sales Rep<br>DK    |
|------------------|-------------|---------------------------------------------------------|--------------------------------------|-----------------------|--------------------|
|                  | ABO Glasgow | Drawing Location<br>U:\2021\2021 Drawings\M&B\          | Issue / Rev<br>Issue 02 - 02/07/2021 | Checked by<br>PM      | Date<br>09/06/2021 |