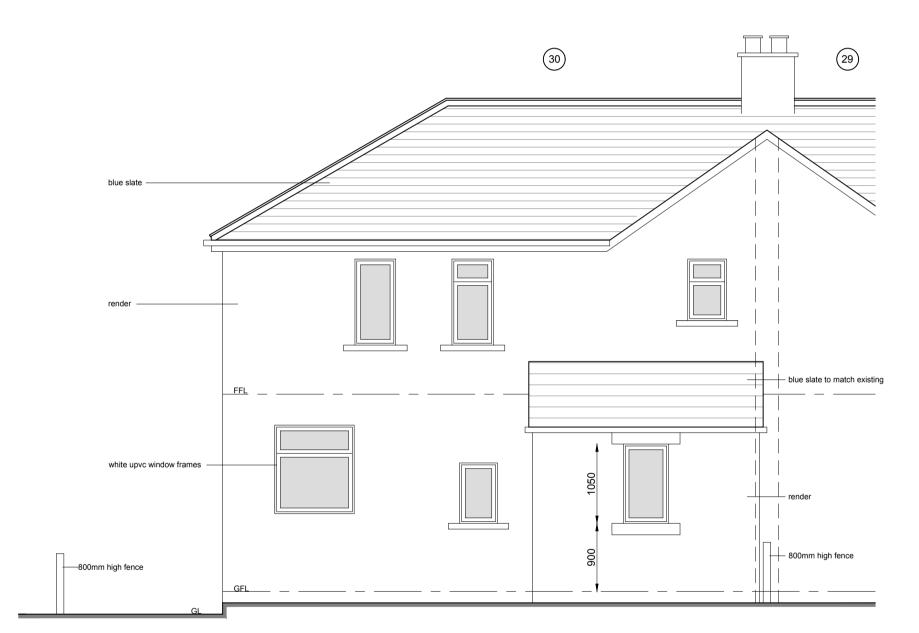

EAST ELEVATION (As Existing)

EAST ELEVATION (As Proposed)

WEST ELEVATION (As Proposed)

SOUTH ELEVATION (As Proposed)

blue slate

render -----

| LARK     |                                                               |                                                       |            |   |              |         |           |
|----------|---------------------------------------------------------------|-------------------------------------------------------|------------|---|--------------|---------|-----------|
| а        | r c                                                           | h i                                                   | t          | е | С            | t       | S         |
| info@    | larkarchite                                                   | 01535<br>cts.co.uk                                    |            |   | archite      | ects.cc | o.uk      |
| client:  | Katie Procter                                                 |                                                       |            |   |              |         |           |
| project: | 30 Burnside Avenue<br>Skipton, BD23 2BS<br>Proposed extension |                                                       |            |   |              |         |           |
| drawing  | : Elevat                                                      | ions                                                  |            |   |              |         |           |
| status:  | BUILDING REGULATIONS                                          |                                                       |            |   |              |         |           |
| job no:  | 842                                                           | dwg i                                                 | dwg no: 04 |   | rev:         |         |           |
| scale:   | 1:50 @ A1                                                     | draw                                                  | drawn: W.D |   | check: R.A.K |         |           |
| date:    |                                                               | V 2020 C This drawing is copyright of LARK Architects |            |   |              |         | itosts Li |