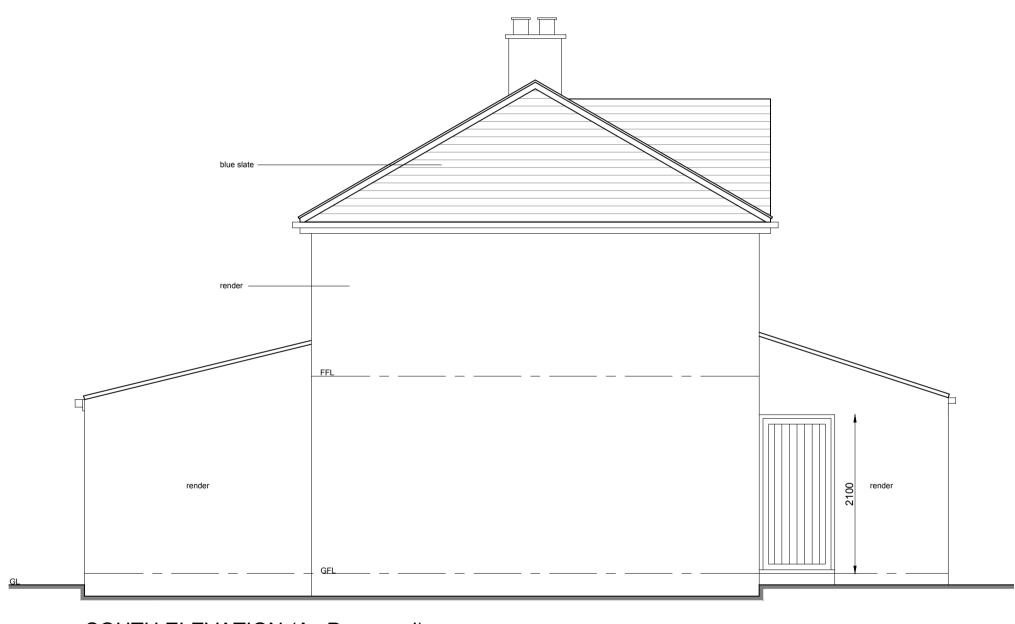

EAST ELEVATION (As Existing)

EAST ELEVATION (As Proposed)

WEST ELEVATION (As Proposed)

SOUTH ELEVATION (As Proposed)

blue slate

render -----

| LARK     |                                                               |                                                       |            |   |              |         |           |
|----------|---------------------------------------------------------------|-------------------------------------------------------|------------|---|--------------|---------|-----------|
| а        | r c                                                           | h i                                                   | t          | е | С            | t       | S         |
| info@    | larkarchite                                                   | 01535<br>cts.co.uk                                    |            |   | archite      | ects.cc | o.uk      |
| client:  | Katie Procter                                                 |                                                       |            |   |              |         |           |
| project: | 30 Burnside Avenue<br>Skipton, BD23 2BS<br>Proposed extension |                                                       |            |   |              |         |           |
| drawing  | : Elevat                                                      | ions                                                  |            |   |              |         |           |
| status:  | BUILDING REGULATIONS                                          |                                                       |            |   |              |         |           |
| job no:  | 842                                                           | dwg i                                                 | dwg no: 04 |   | rev:         |         |           |
| scale:   | 1:50 @ A1                                                     | draw                                                  | drawn: W.D |   | check: R.A.K |         |           |
| date:    |                                                               | V 2020 C This drawing is copyright of LARK Architects |            |   |              |         | itosts Li |