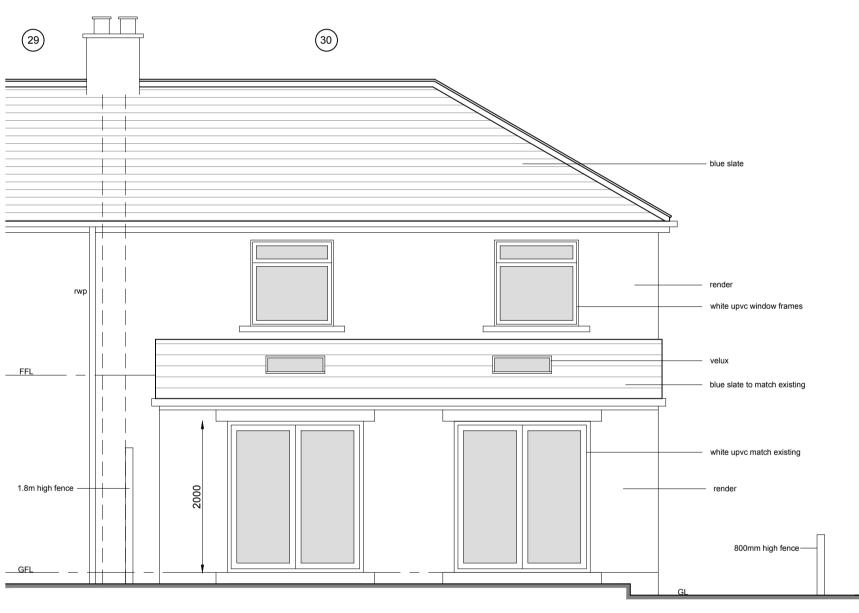

EAST ELEVATION (As Existing)

EAST ELEVATION (As Proposed)

WEST ELEVATION (As Proposed)

SOUTH ELEVATION (As Proposed)

blue slate

render -----

| LARK     |                                                               |                                                       |            |   |              |         |           |
|----------|---------------------------------------------------------------|-------------------------------------------------------|------------|---|--------------|---------|-----------|
| а        | r c                                                           | h i                                                   | t          | е | С            | t       | S         |
| info@    | larkarchite                                                   | 01535<br>cts.co.uk                                    |            |   | archite      | ects.cc | o.uk      |
| client:  | Katie Procter                                                 |                                                       |            |   |              |         |           |
| project: | 30 Burnside Avenue<br>Skipton, BD23 2BS<br>Proposed extension |                                                       |            |   |              |         |           |
| drawing  | : Elevat                                                      | ions                                                  |            |   |              |         |           |
| status:  | BUILDING REGULATIONS                                          |                                                       |            |   |              |         |           |
| job no:  | 842                                                           | dwg i                                                 | dwg no: 04 |   | rev:         |         |           |
| scale:   | 1:50 @ A1                                                     | draw                                                  | drawn: W.D |   | check: R.A.K |         |           |
| date:    |                                                               | V 2020 C This drawing is copyright of LARK Architects |            |   |              |         | itosts Li |