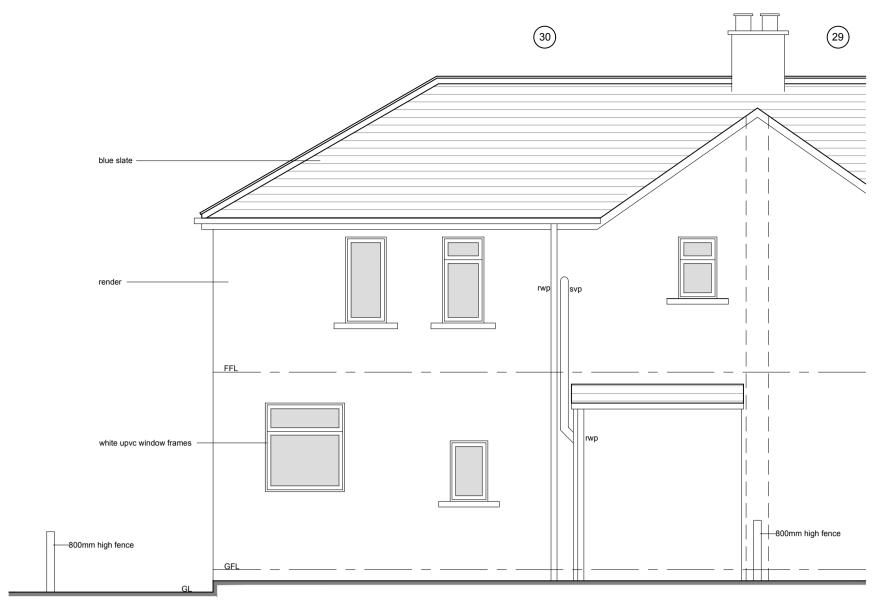

EAST ELEVATION (As Existing)

EAST ELEVATION (As Proposed)

WEST ELEVATION (As Proposed)

SOUTH ELEVATION (As Proposed)

blue slate

render -----

| LARK     |                                                               |                                                       |            |   |              |         |           |
|----------|---------------------------------------------------------------|-------------------------------------------------------|------------|---|--------------|---------|-----------|
| а        | r c                                                           | h i                                                   | t          | е | С            | t       | S         |
| info@    | larkarchite                                                   | 01535<br>cts.co.uk                                    |            |   | archite      | ects.cc | o.uk      |
| client:  | Katie Procter                                                 |                                                       |            |   |              |         |           |
| project: | 30 Burnside Avenue<br>Skipton, BD23 2BS<br>Proposed extension |                                                       |            |   |              |         |           |
| drawing  | : Elevat                                                      | ions                                                  |            |   |              |         |           |
| status:  | BUILDING REGULATIONS                                          |                                                       |            |   |              |         |           |
| job no:  | 842                                                           | dwg i                                                 | dwg no: 04 |   | rev:         |         |           |
| scale:   | 1:50 @ A1                                                     | draw                                                  | drawn: W.D |   | check: R.A.K |         |           |
| date:    |                                                               | V 2020 C This drawing is copyright of LARK Architects |            |   |              |         | itosts Li |