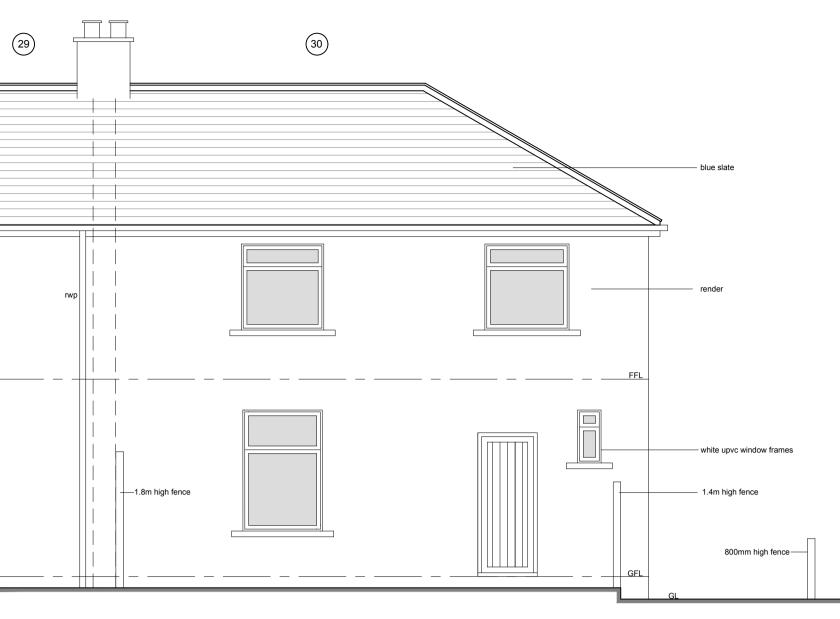

EAST ELEVATION (As Existing)

EAST ELEVATION (As Proposed)

WEST ELEVATION (As Proposed)

SOUTH ELEVATION (As Proposed)

blue slate

render -----

| LARK     |                                                               |                                                       |            |   |              |         |           |
|----------|---------------------------------------------------------------|-------------------------------------------------------|------------|---|--------------|---------|-----------|
| а        | r c                                                           | h i                                                   | t          | е | С            | t       | S         |
| info@    | larkarchite                                                   | 01535<br>cts.co.uk                                    |            |   | archite      | ects.cc | o.uk      |
| client:  | Katie Procter                                                 |                                                       |            |   |              |         |           |
| project: | 30 Burnside Avenue<br>Skipton, BD23 2BS<br>Proposed extension |                                                       |            |   |              |         |           |
| drawing  | : Elevat                                                      | ions                                                  |            |   |              |         |           |
| status:  | BUILDING REGULATIONS                                          |                                                       |            |   |              |         |           |
| job no:  | 842                                                           | dwg i                                                 | dwg no: 04 |   | rev:         |         |           |
| scale:   | 1:50 @ A1                                                     | draw                                                  | drawn: W.D |   | check: R.A.K |         |           |
| date:    |                                                               | V 2020 C This drawing is copyright of LARK Architects |            |   |              |         | itosts Li |