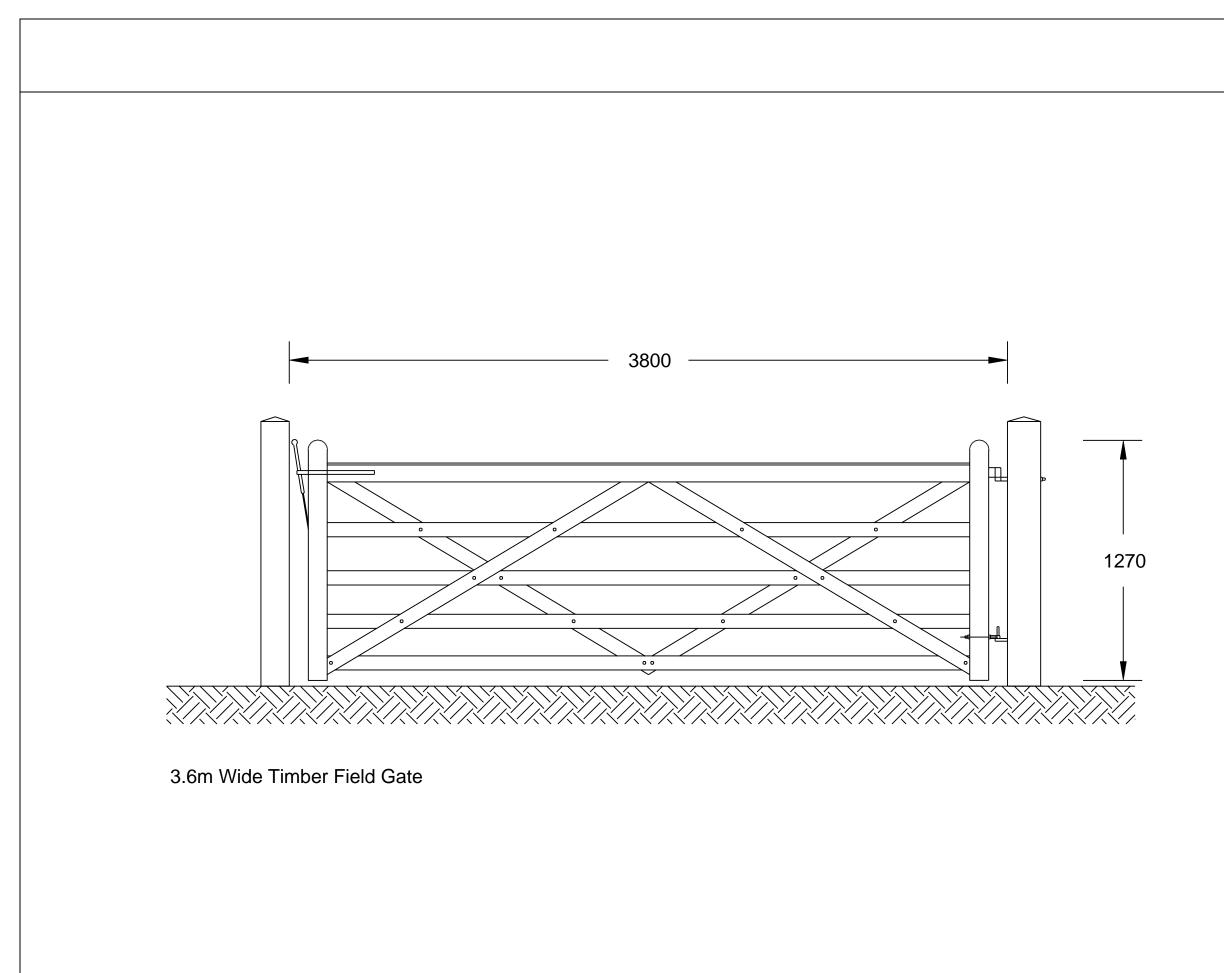

project

Farm

## Notes:

Please report all discrepancies, errors and omissions.

Verify all dimensions on site before commencing any work on site or preparing shop drawings.

All materials, components and workmanship are to comply with the relevant British Standards, Codes of Practice, and appropriate manufacturers recommendations that from time to time shall apply.

For all specialist work, see relevant drawings.

This drawing and design are copyright of RMB Consultants (Civil Engineering) Ltd.

When this document is provided in electronic file format it is intended as a guide only and the recipient is to verify all dimensions and details with the Architects. If this is not acceptable, the files must be returned unused together with a written communication declining acceptance of this