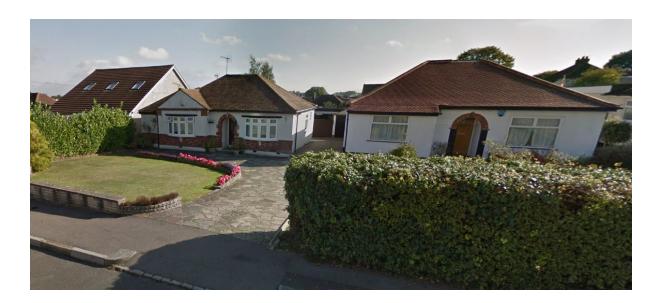

## **Design statement:**

The proposal is o extend at the rear additional 4m and to elongate the roof to be able to accommodate rooms in the space created with rear dormer and front small dormers.

The design adopted is matched with the similar development along the street- 15 Heathwood Gardens.

Street view

Properties 15, 17 and 19 Heathwood gardens