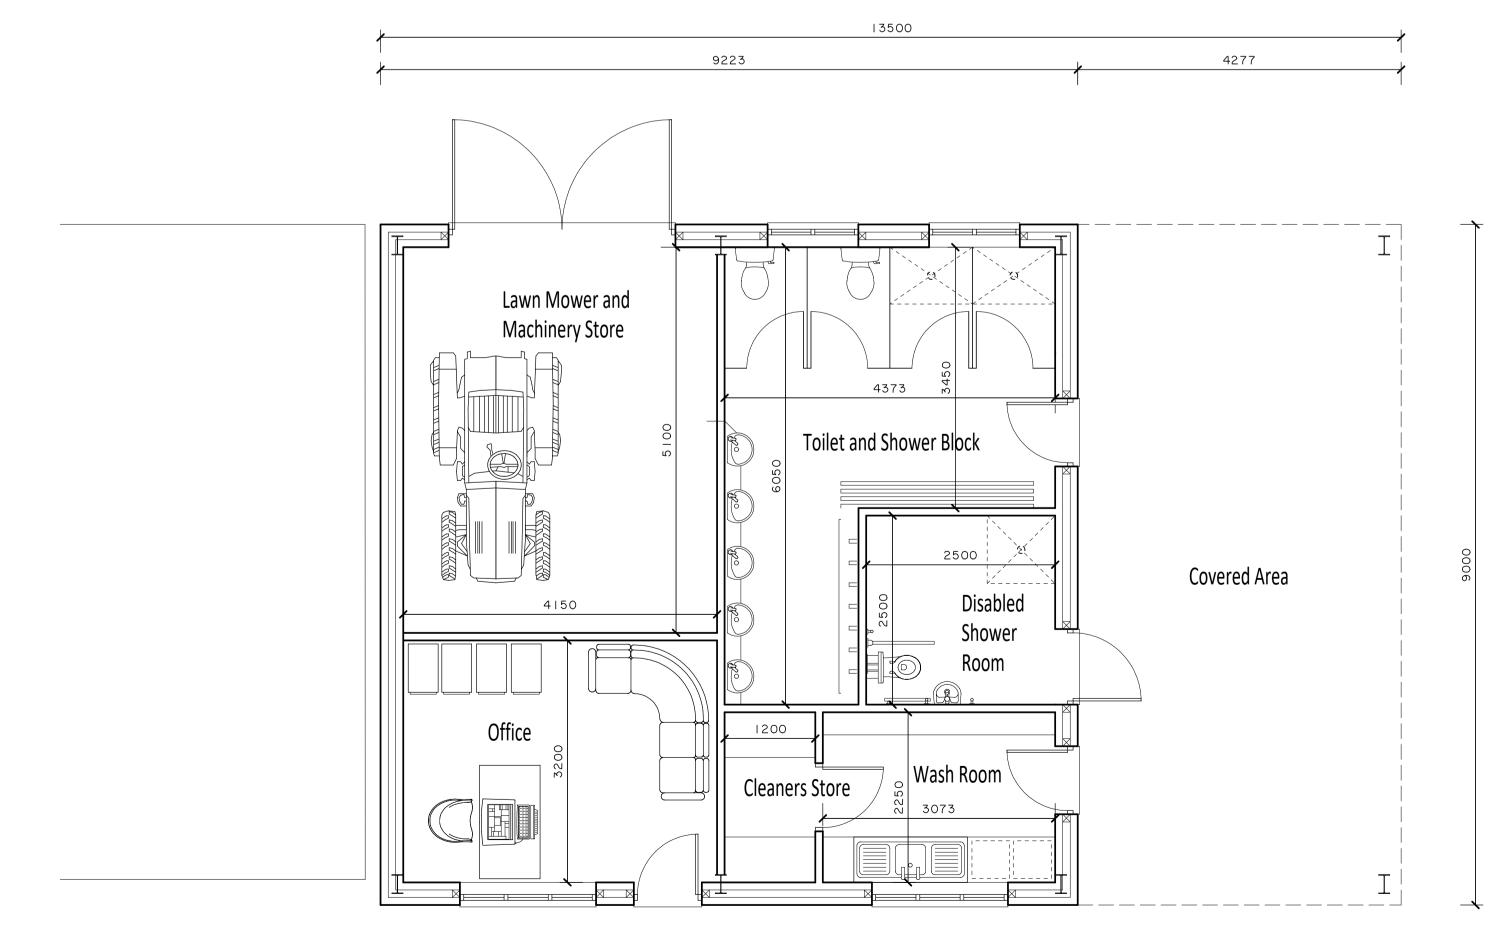

South East Elevation

North East Elevation

North West Elevation

Floor Plan

Date Dr by App by Residential - Agricultural - Commercial Extension to Existing Caravan & Camping Site Office and Toilet Block Title Floor Plans and Elevations Bryn Dyfi Location Cemmaes Client Mr A Griffiths Scales 1:50 @ A1 \_\_\_\_/21/SK03 Drawing No. Rev -