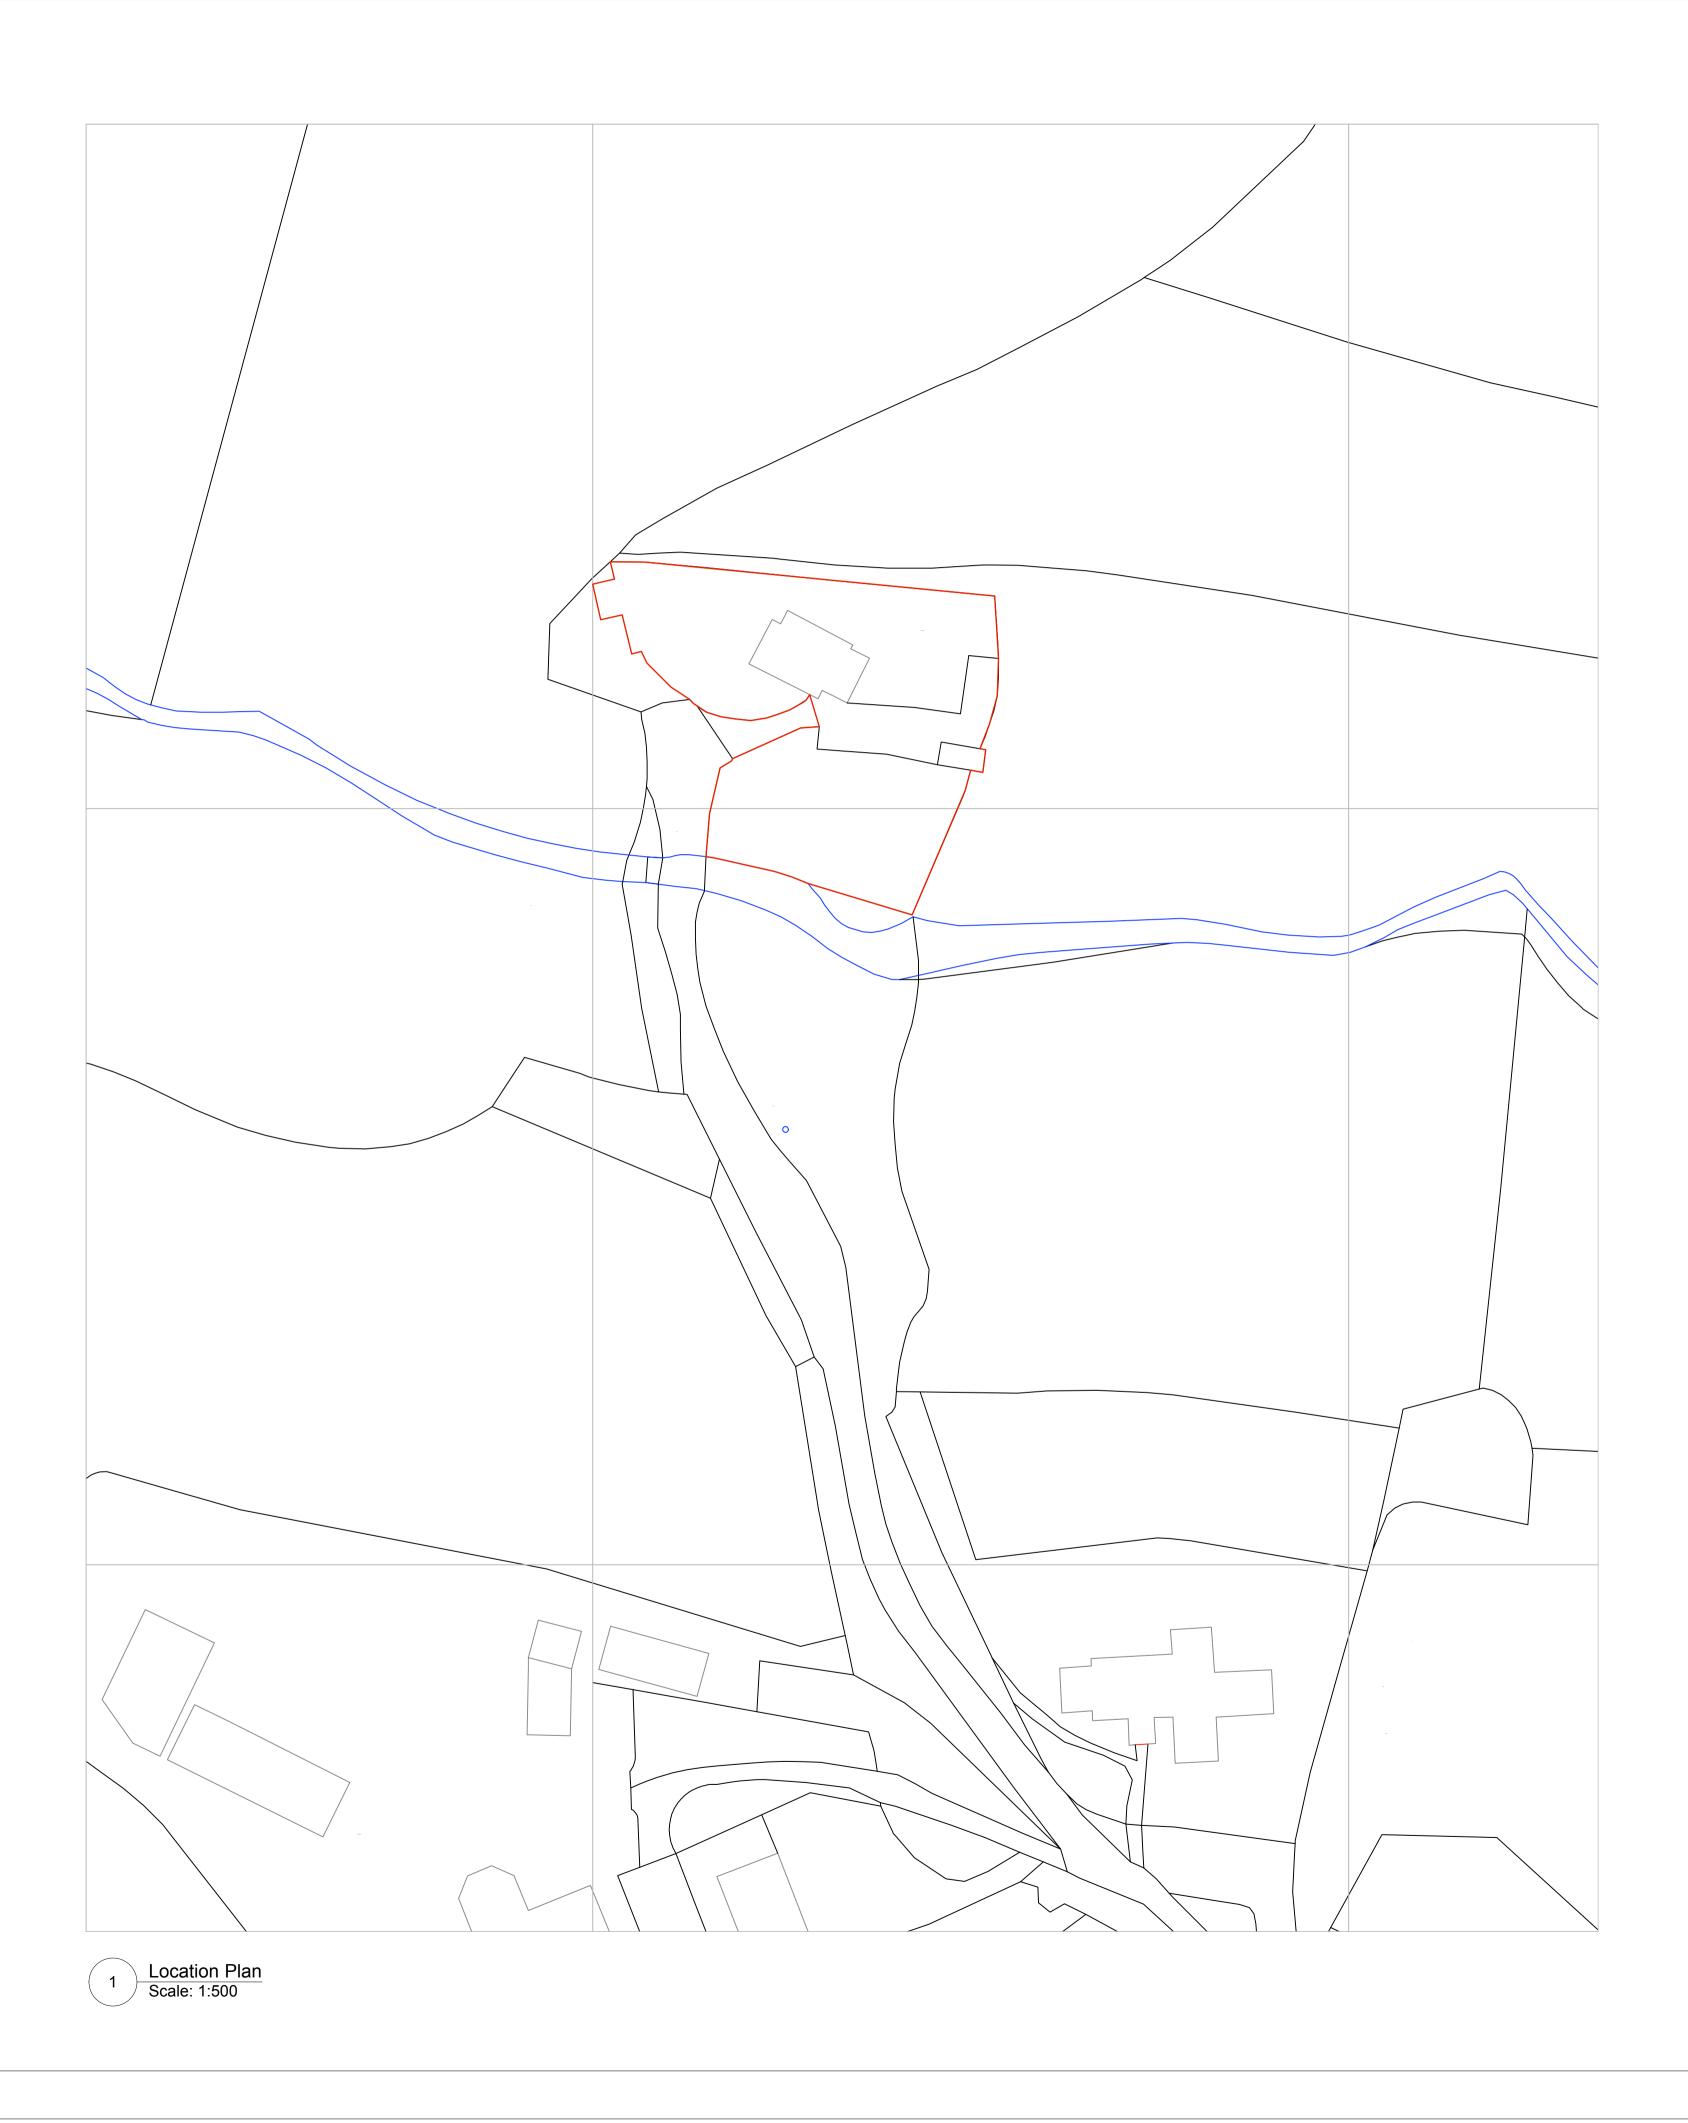

## WATERSHEDD

GENERAL NOTES:

Check drawing on receipt and immediately report any discrepancies to the Architect. Verify all dimensions and levels on site prior to construction. The contents of this drawing are Watershed Developments LTD copyright and shall not be re-used without their written permission.

0 5 10 15 M

PLANNING

| Site boundary : Millingworth Mill         |                      |
|-------------------------------------------|----------------------|
| A 14/07/2021 Sc                           | ale note removed     |
| Revisions                                 |                      |
| Drawing<br>Location Plan<br>Project Scale |                      |
| Project<br>Millingworth Mill House        | 1:500 @ A1           |
|                                           | NTS @ A3             |
| Sheet Number                              | Revision             |
| 20027-001                                 | A                    |
| WWW.WATERSHEDD.COM                        |                      |
| STUDIO@WATERSHEDD.COM                     | +44 (0) 207 659 0885 |