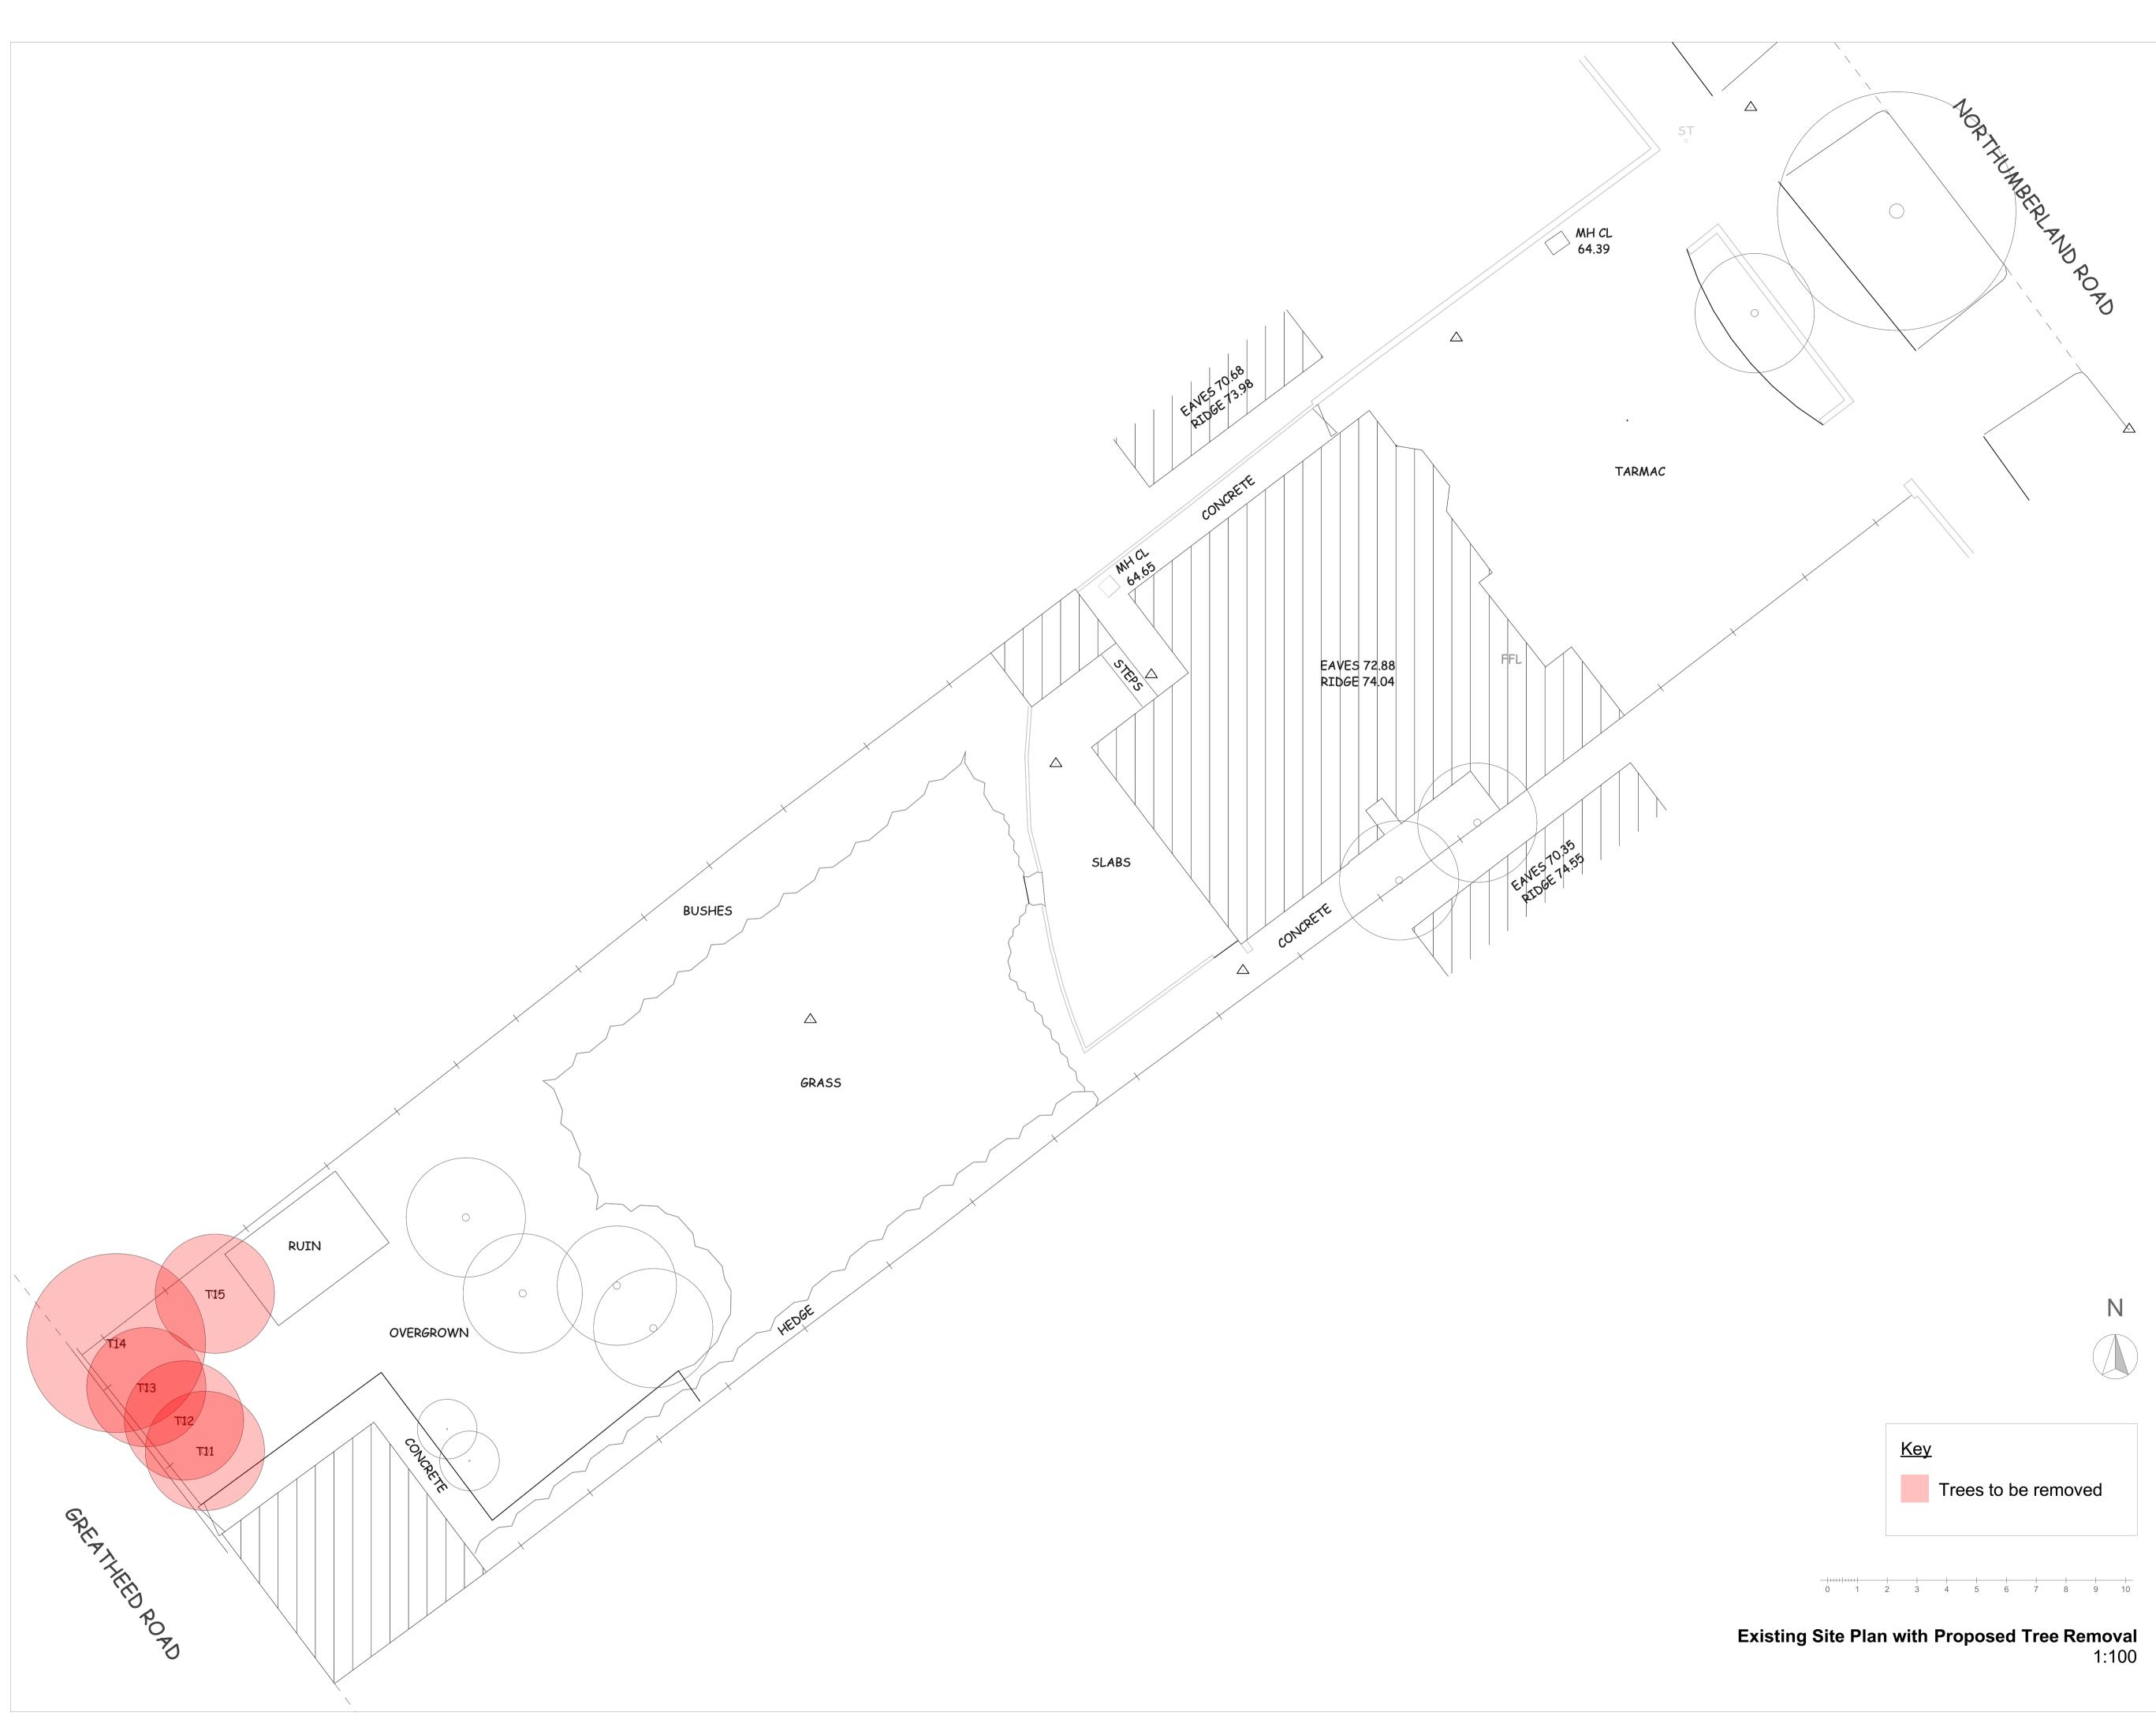

Change Name Issue Date

Initial Issue

Project: Proposed Tree Removal

RevID Issue Name Issue Date

Issued By

ArchiCAD

15 Northumberland Road Leamington CV32 6HE

Mr and Mrs Waterhouse

Drawing Title:

Client:

Proposed Tree Removal