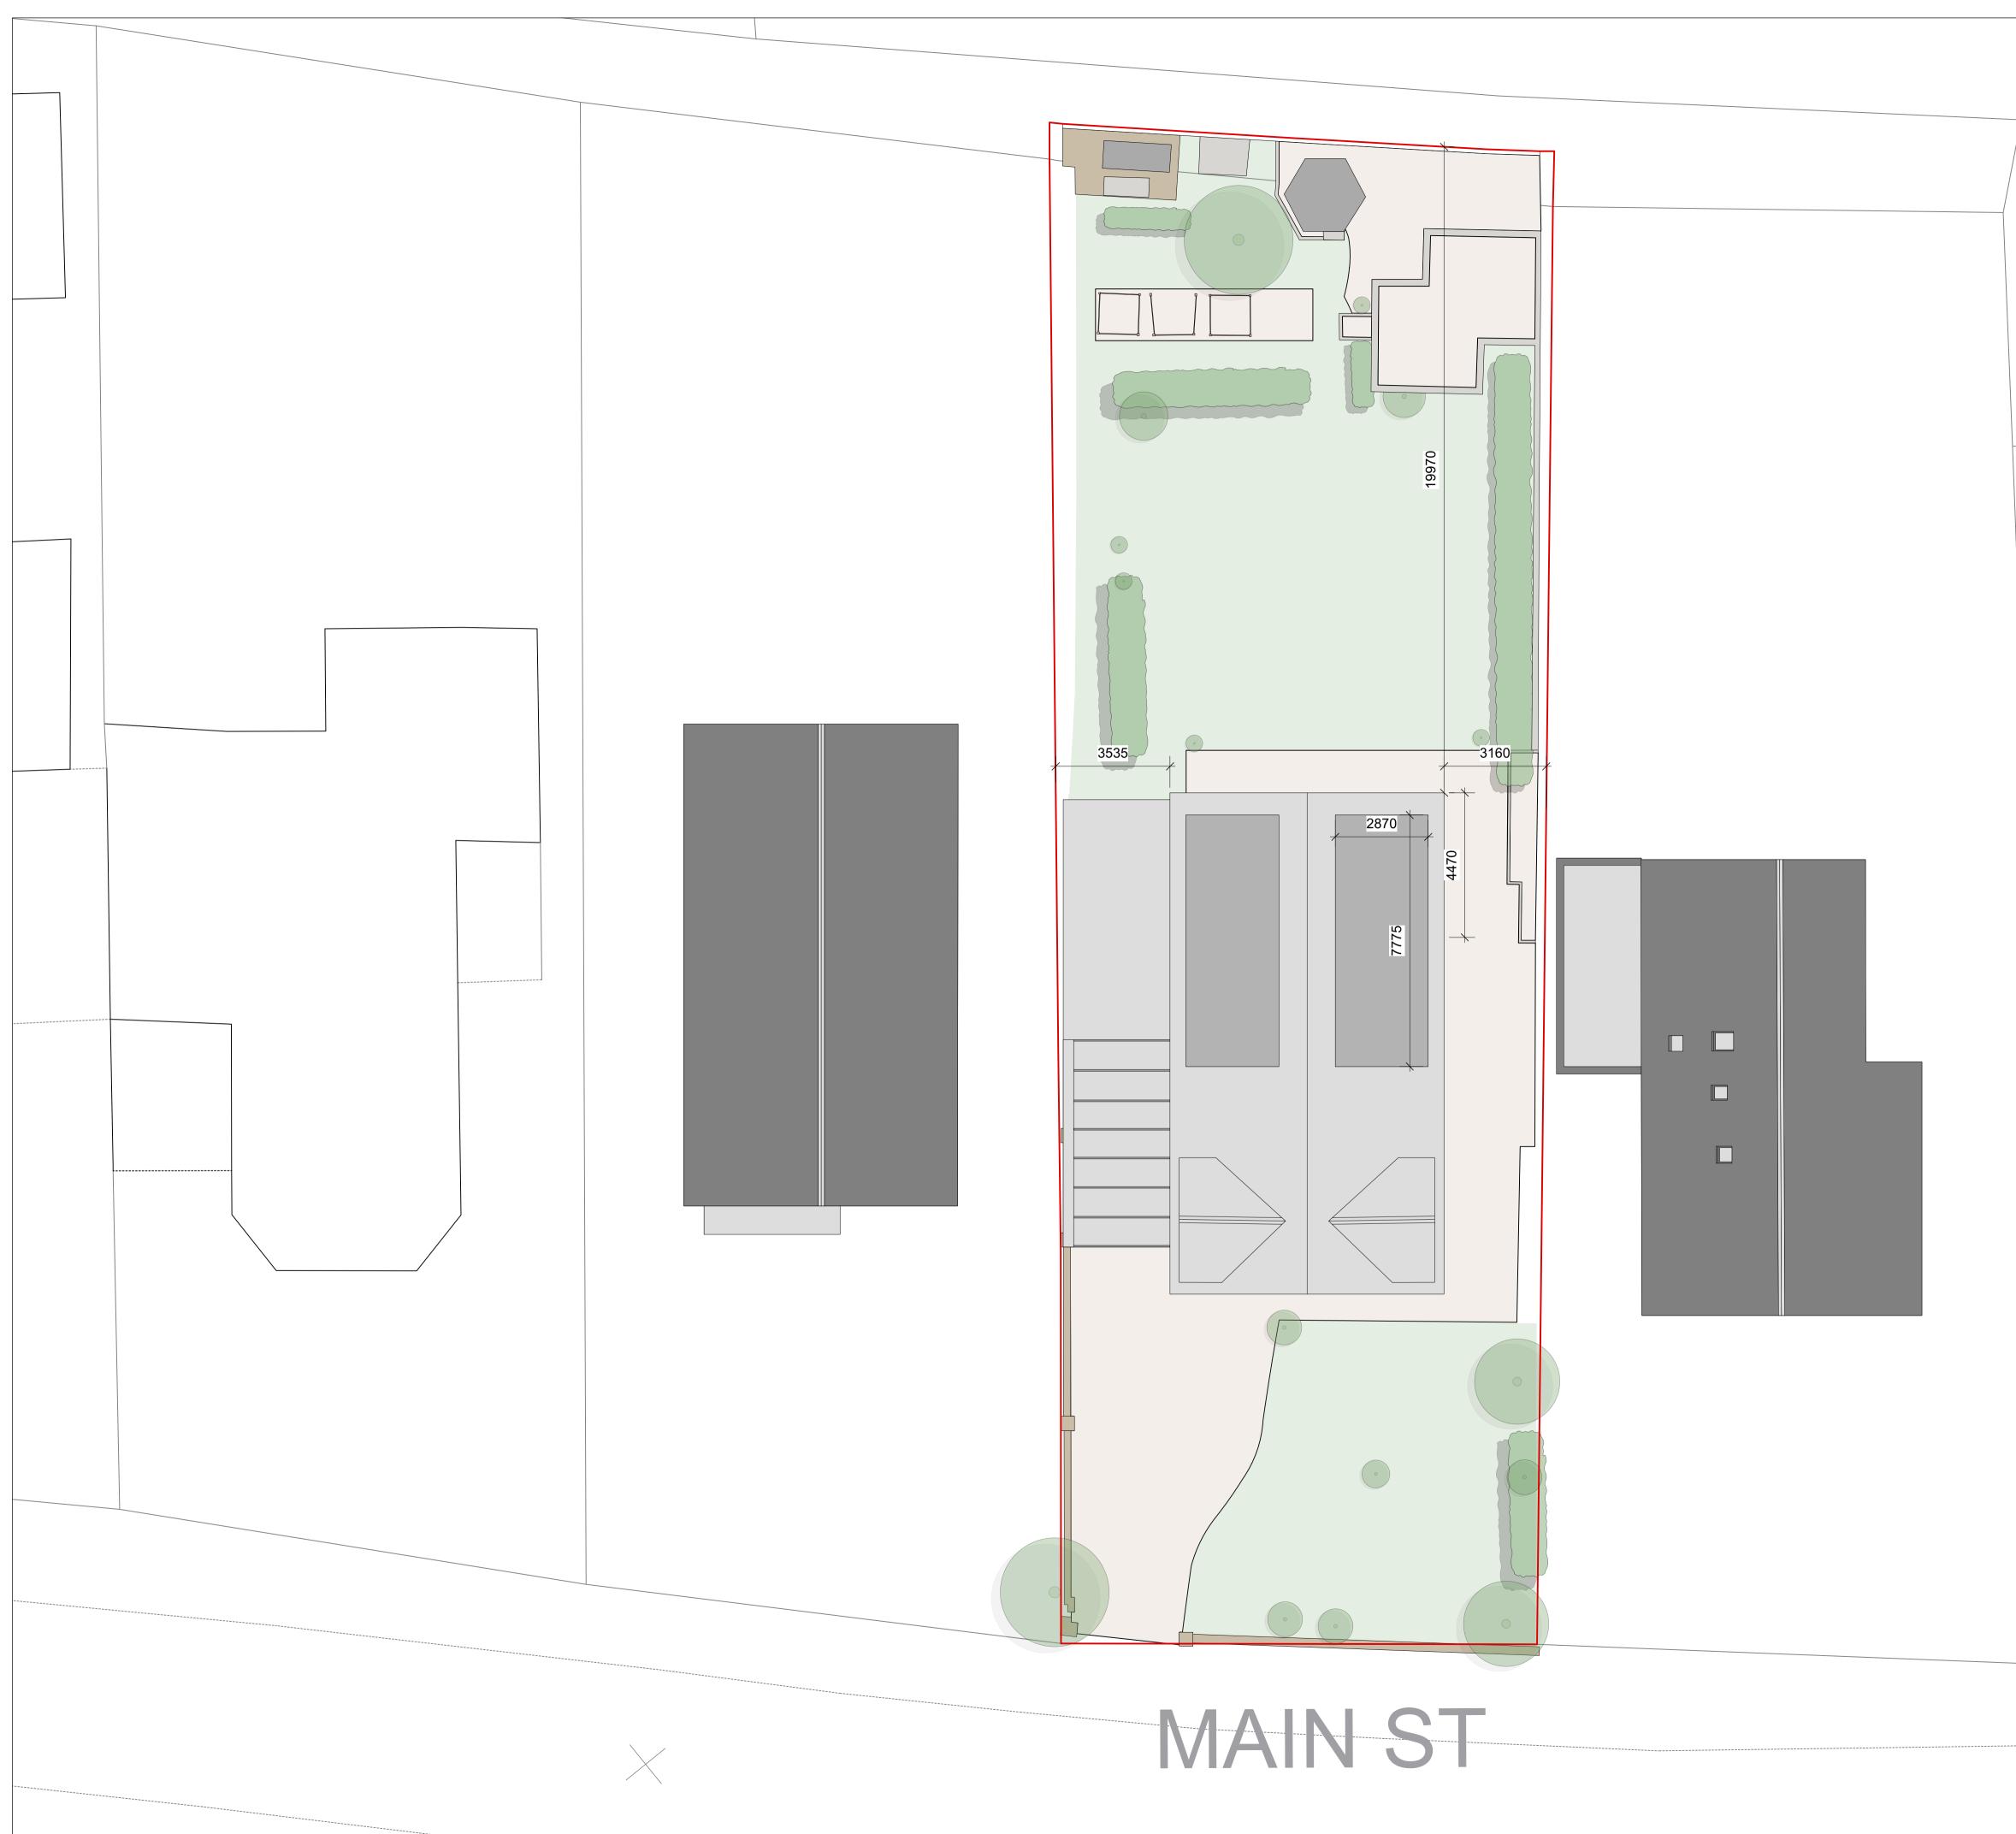

Notes Measurements not to be scaled from this drawing. All dimensions to be checked and confirmed prior to commencement of work. Contractors to notify architects of site variations affecting information on this drawing. The information in this drawing is copyright of Hickman & Smith Architects Ltd. Site Boundary Date Rev By Details 08.06.21/FBIssued for Information15.06.21/FBIssued for Planning 08.07.21 A FB Issued for Planning Location Key \* Planning Hickman & Smith Architects Studio B2.01, LCB Depot, 31 Rutland Street Leicester, LE1 1RE +44 (0)116 253 3423 info@hickmanandsmith.co.uk Project Main St (Normanton-upon-soar) Client Drawing Title Proposed Drawings Ground Floor Plan Scale Checked Date 1:25@A1 DH 06/21 1:50@A3 Project Ref. Drawing No. Revision 0302 A-PL-001 А