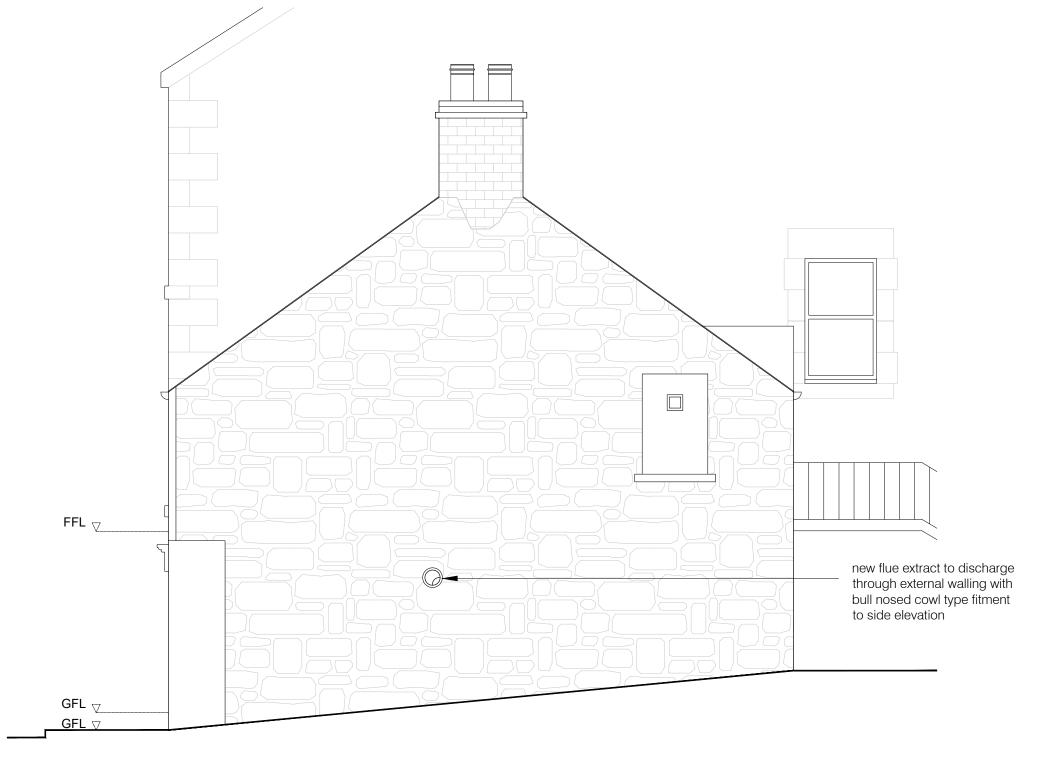

## **EAST ELEVATION**

| PROJECT<br>19 WEST HIGH STREET, CRIEFF PH7 4AU |                    |                  |
|------------------------------------------------|--------------------|------------------|
| CLIENT<br>MR. DEMIREZEN                        | scale<br>1:50 @ A3 | date<br>JUN 2021 |
| TITLE<br>PROPOSED EAST ELEVATION               | drawn<br>CS        |                  |
| PROJECT No.<br>DBC1625-21                      | drawing no.<br>009 | REVISION No.     |