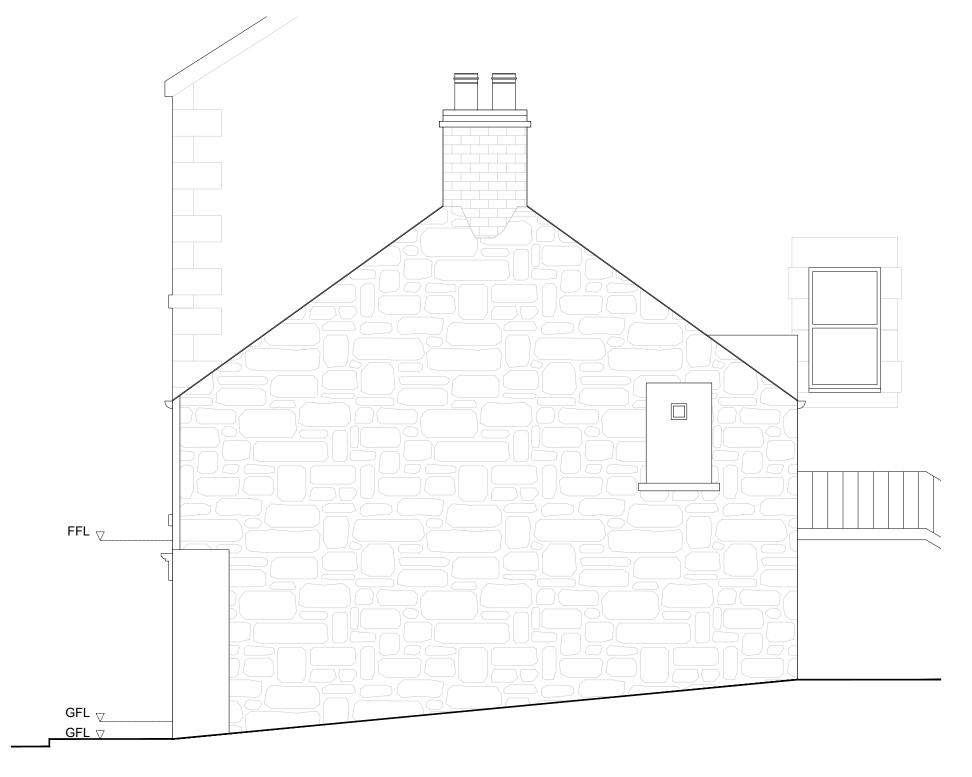

## **EAST ELEVATION**

interior designers

| PROJECT<br>19 WEST HIGH STREET, CRIEFF PH7 4AU |                    |                  |
|------------------------------------------------|--------------------|------------------|
| CLIENT<br>MR. DEMIREZEN                        | scale<br>1:50 @ A3 | DATE<br>JUN 2021 |
| TITLE EXISTING EAST ELEVATION                  | DRAWN<br>CS        |                  |
| PROJECT No.<br>DBC1625-21                      | drawing no.        | REVISION No.     |