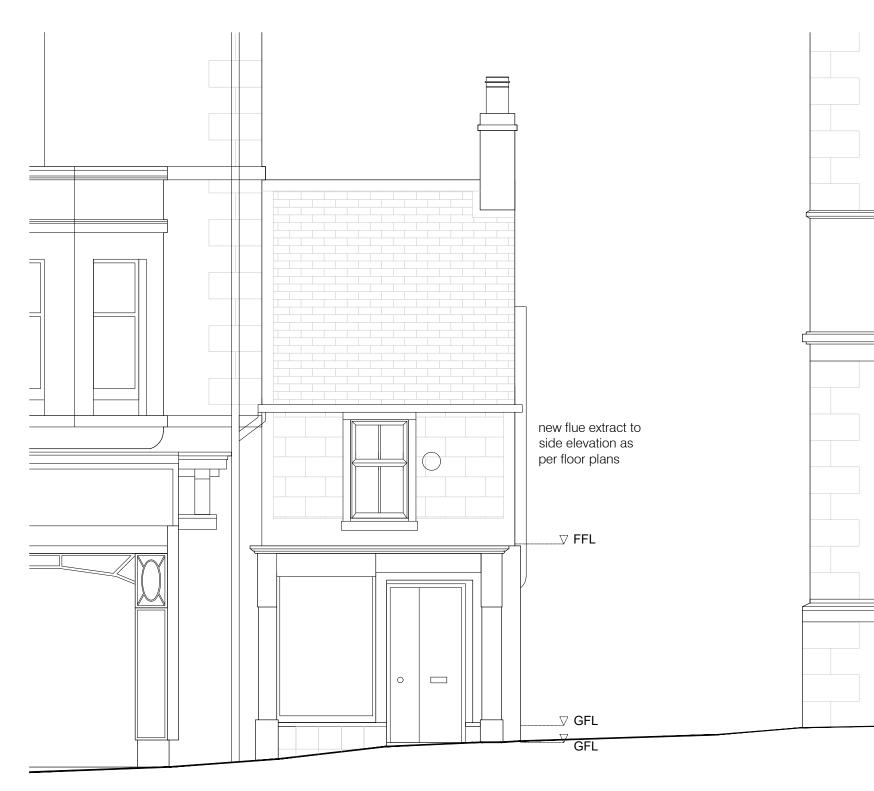

SOUTH ELEVATION

PROJECT 19 WEST HIGH STREET, CRIEFF

CLIENT MR. DEMIREZEN

TITLE PROPOSED ELEVATION

PROJECT No.

DBC1625-21

108 ST CLAIR STREET, KIRKCALDY

THIS DRAWING IS THE PROPERTY OF DAVIDSON BAXTER ARCHITECTS & DESIGNERS. COPYRIGHT IS RESERVED BY THEM & THE DRAWING IS ISSUED ON THE CONDITION THAT IT IS NOT COPIED EITHER WHOLLY OR IN ANY PART WITHOUT THE CONSENT IN WRITING OF DAVIDSON BAXTER ARCHITECTS AND DESIGNERS FIGURED DIMENSIONS TO TAKE PREFERENCE OVER THOSE SCALED. ALL DIMENSIONS TO BE CHECKED ON SITE BEFORE COMMENCEMENT OF ANY WORK OR SHOP DRAWINGS.