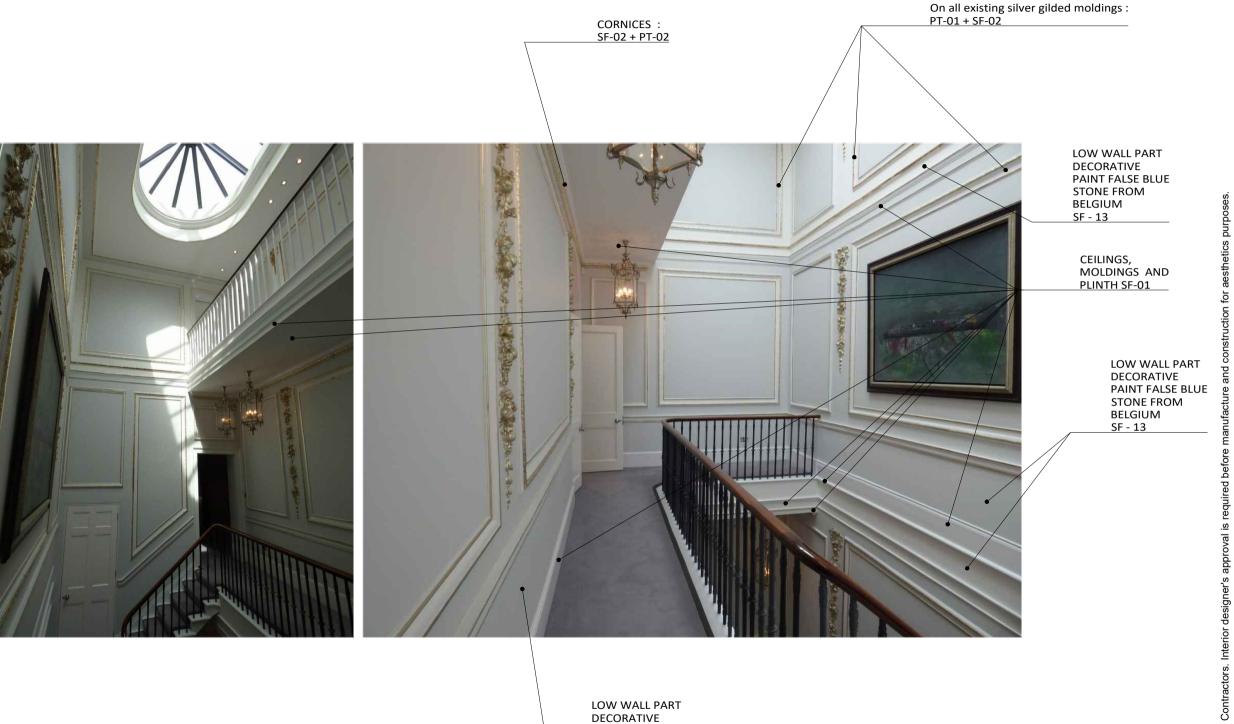

# TINTED HANDRAIL TO MATCH WD - 01

**DECORATIVE PAINT** 

SF-13

TINTED HANDRAIL TO MATCH WD - 01

**DECORATIVE PAINT** 

SF-13

STEP TOP AND LOW WALL PARTS **DECORATIVE PAINT** 

DECORATIVE PAINT FALSE CARRARA SF-01

> MODIFIED HANDRAIL TO FINISHES MATCH **EXISTING**

CEILINGS SF-01

Project
10 BELGRAVE SQUARE LONDON UK

2020-10-31

**Ground Floor** 

XF-01 MAIN HALL

Print on A3

CORNICES:

SF-02 + PT-02

WALL PT-02

SCALE: -/--

ID-XF-01-PICT 2

**EXISTINGS** 

DRAWINGS GIVEN AS DESIGN INTENT ONLY, THEY CAN NOT BE CONSIDERED AS CONSTRUCTION DRAWINGS SF-02

DIMENSIONS IN THIS DRAWING ARE NOTIONAL ONLY. ALL DIMENSIONS TO BE CHECKED ON SITE. FULL SITE DIMENSIONS TO BE TAKEN BY MANUFACTURER PRIOR TO PRODUCTION OF SHOP DRAWINGS.