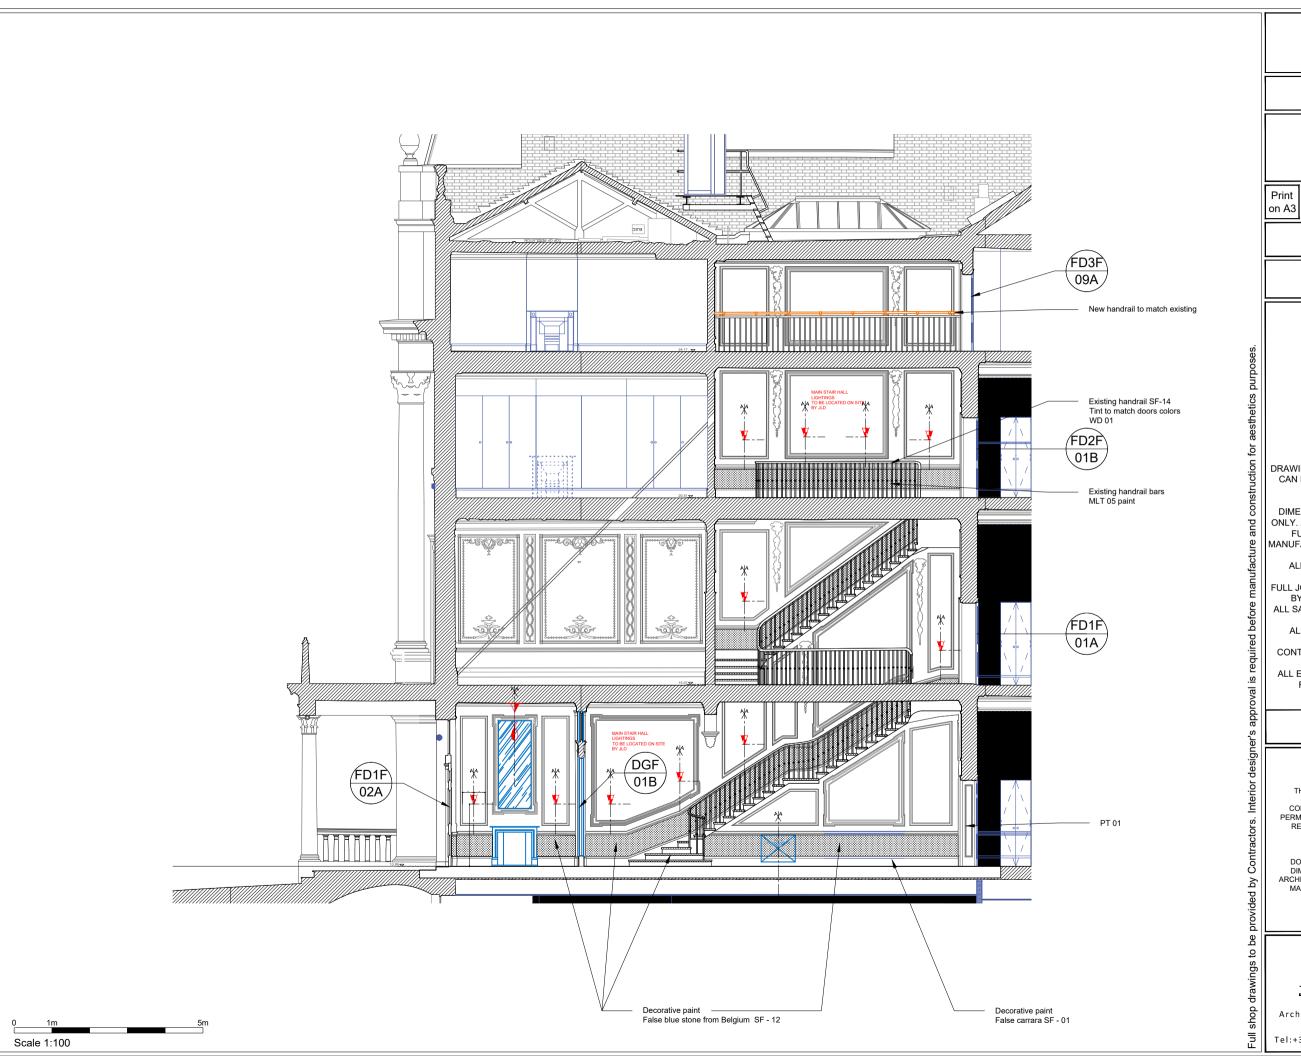

XF-01 MAIN HALL

SCALE: 1/100

ID-XF-01-B

**ELEVATION BB** 

DRAWINGS GIVEN AS DESIGN INTENT ONLY, THEY CAN NOT BE CONSIDERED AS CONSTRUCTION DRAWINGS

DIMENSIONS IN THIS DRAWING ARE NOTIONAL ONLY. ALL DIMENSIONS TO BE CHECKED ON SITE. FULL SITE DIMENSIONS TO BE TAKEN BY MANUFACTURER PRIOR TO PRODUCTION OF SHOP DRAWINGS.

ALL SITE DIMENSIONS TO BE VERIFIED BY CONTRACTOR.

FULL JOINERY SHOP DRAWINGS TO BE PROVIDED BY MANUFACTURER FOR C.A APPROVAL. ALL SANITARY ACCESSORIES TO BE SET OUT ON SITE.

ALL STONE JUNCTION CORNERS ASSUME MITERED.

CONTRACTOR TO SUBMIT SHOP DRAWINGS OF STONE/ TILES CUTS FOR APPROVAL ALL EXPOSED STONE EDGES TO BE POLISHED. FOR FITTING AN FIXTURES REFER TO SANITARYWARE SCHEDULE.

## **REVISION D**

THESE DRAWINGS ARE FOR AESTHETIC DESIGN INFORMATION PURPOSES ONLY & DO NOT CONTAIN ANY INFORMATION FOR CONSTRUCTION, PERMITS OR COMPLIANCE TO BUILDING REGULATIONS. REFER TO DRAWINGS OF EXECUTIVE ARCHITECT OR DESIGN & BUILD CONTRACTOR FOR ALL INFORMATION.

DO NOT SCALE OFF THIS DRAWING. USE FIGURES DIMENSIONS ONLY OR CONSULT THE ARCHITECT. ARCHITECT TO BE INFORMED OF ANY VARIATIONS THAT MAY OCCUR BEFORE COMMENCEMENT OF WORK.

JEAN-LOUIS DENIOT