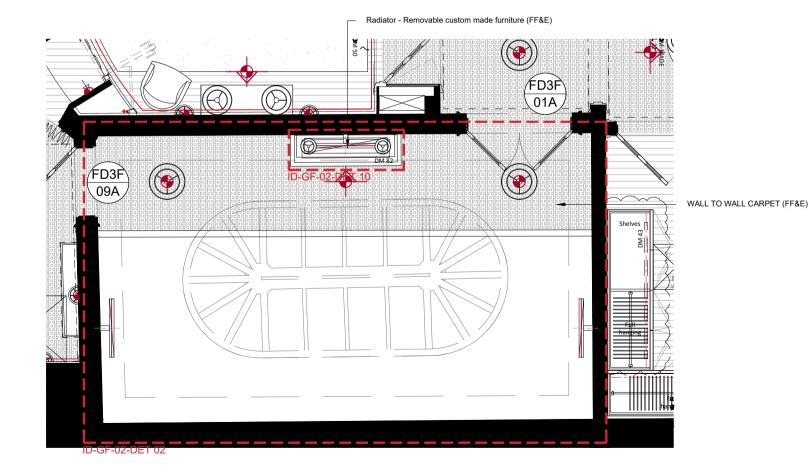

XF-01 MAIN HALL

Print SCALE: 1/50

ID-XF-01-GA 1

GENERAL PLAN

DRAWINGS GIVEN AS DESIGN INTENT ONLY, THEY CAN NOT BE CONSIDERED AS CONSTRUCTION DRAWINGS

DIMENSIONS IN THIS DRAWING ARE NOTIONAL ONLY. ALL DIMENSIONS TO BE CHECKED ON SITE. FULL SITE DIMENSIONS TO BE TAKEN BY MANUFACTURER PRIOR TO PRODUCTION OF SHOF DRAWINGS.

ALL SITE DIMENSIONS TO BE VERIFIED BY CONTRACTOR.

FULL JOINERY SHOP DRAWINGS TO BE PROVIDED
BY MANUFACTURER FOR C.A APPROVAL.
ALL SANITARY ACCESSORIES TO BE SET OUT ON
SITF

ALL STONE JUNCTION CORNERS ASSUME MITERED.

CONTRACTOR TO SUBMIT SHOP DRAWINGS OF STONE/ TILES CUTS FOR APPROVAL ALL EXPOSED STONE EDGES TO BE POLISHED. FOR FITTING AN FIXTURES REFER TO SANITARYWARE SCHEDULE.

## REVISION D

THESE DRAWINGS ARE FOR AESTHETIC DESIGN INFORMATION PURPOSES ONLY & DO NOT CONTAIN ANY INFORMATION FOR CONSTRUCTION, PERMITS OR COMPLIANCE TO BUILDING REGULATIONS. REFER TO DRAWINGS OF EXECUTIVE ARCHITECT OR DESIGN & BUILD CONTRACTOR FOR ALL INFORMATION.

DO NOT SCALE OFF THIS DRAWING. USE FIGURES DIMENSIONS ONLY OR CONSULT THE ARCHITECT. ARCHITECT TO BE INFORMED OF ANY VARIATIONS THAT MAY OCCUR BEFORE COMMENCEMENT OF WORK.

2020-10-31

Ground Floor

XF-01 MAIN HALL