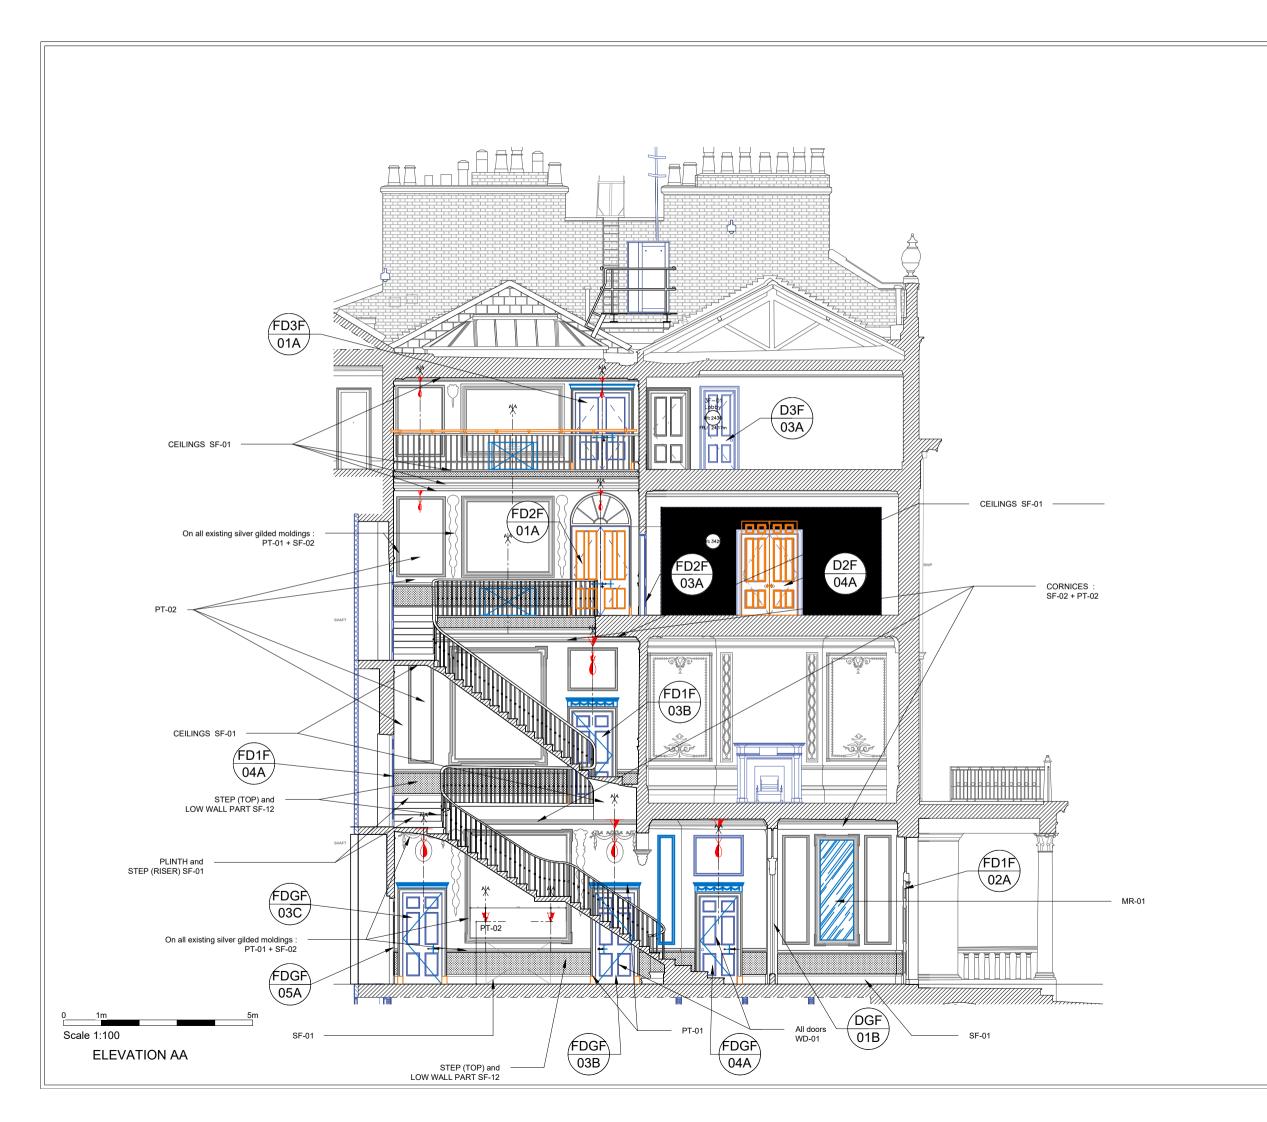

0 50cm 1m 2m Scale 1:50

THIRD FLOOR

2020-10-31

Ground Floor

XF-01 MAIN HALL

Print on A3

SCALE: 1/100

ID-XF-01-A

**ELEVATION AA** 

DRAWINGS GIVEN AS DESIGN INTENT ONLY, THEY CAN NOT BE CONSIDERED AS CONSTRUCTION DRAWINGS

DIMENSIONS IN THIS DRAWING ARE NOTIONAL ONLY. ALL DIMENSIONS TO BE CHECKED ON SITE. FULL SITE DIMENSIONS TO BE TAKEN BY MANUFACTURER PRIOR TO PRODUCTION OF SHOP DRAWINGS.

ALL SITE DIMENSIONS TO BE VERIFIED BY CONTRACTOR.

FULL JOINERY SHOP DRAWINGS TO BE PROVIDED BY MANUFACTURER FOR C.A APPROVAL. ALL SANITARY ACCESSORIES TO BE SET OUT ON SITE.

ALL STONE JUNCTION CORNERS ASSUME MITERED.

CONTRACTOR TO SUBMIT SHOP DRAWINGS OF STONE/ TILES CUTS FOR APPROVAL ALL EXPOSED STONE EDGES TO BE POLISHED. FOR FITTING AN FIXTURES REFER TO SANITARYWARE SCHEDULE.

## **REVISION D**

THESE DRAWINGS ARE FOR AESTHETIC DESIGN INFORMATION PURPOSES ONLY & DO NOT CONTAIN ANY INFORMATION FOR CONSTRUCTION, PERMITS OR COMPLIANCE TO BUILDING REGULATIONS. REFER TO DRAWINGS OF EXECUTIVE ARCHITECT OR DESIGN & BUILD CONTRACTOR FOR ALL INFORMATION.

DO NOT SCALE OFF THIS DRAWING. USE FIGURES DIMENSIONS ONLY OR CONSULT THE ARCHITECT. ARCHITECT TO BE INFORMED OF ANY VARIATIONS THAT MAY OCCUR BEFORE COMMENCEMENT OF WORK.

JEAN-LOUIS DENIOT

2020-10-31

Ground Floor