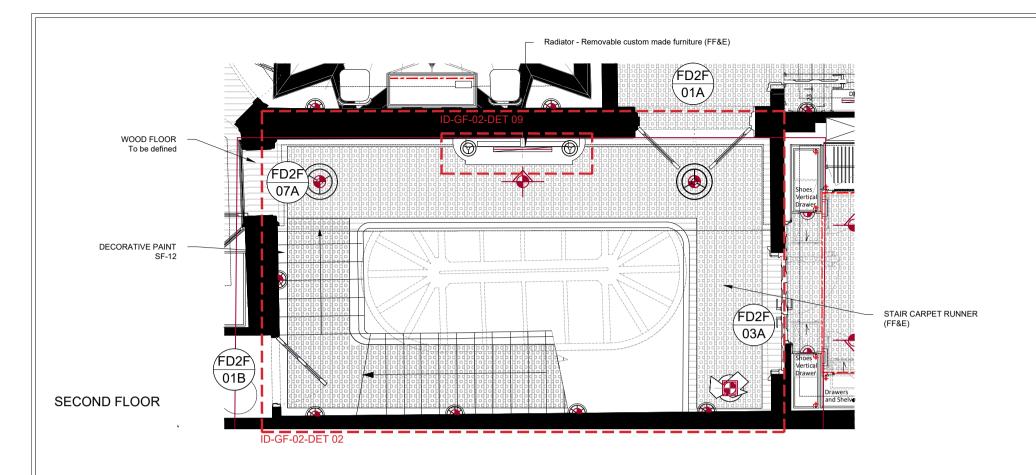

Print on A3

SCALE: 1/50

ID-XF-01-GA 2

GENERAL PLAN

DRAWINGS GIVEN AS DESIGN INTENT ONLY, THEY CAN NOT BE CONSIDERED AS CONSTRUCTION DRAWINGS

DIMENSIONS IN THIS DRAWING ARE NOTIONAL ONLY. ALL DIMENSIONS TO BE CHECKED ON SITE. FULL SITE DIMENSIONS TO BE TAKEN BY MANUFACTURER PRIOR TO PRODUCTION OF SHOP DRAWINGS.

ALL SITE DIMENSIONS TO BE VERIFIED BY CONTRACTOR.

FULL JOINERY SHOP DRAWINGS TO BE PROVIDED BY MANUFACTURER FOR C.A APPROVAL. ALL SANITARY ACCESSORIES TO BE SET OUT ON SITE

ALL STONE JUNCTION CORNERS ASSUME MITERED.

CONTRACTOR TO SUBMIT SHOP DRAWINGS OF STONE/ TILES CUTS FOR APPROVAL ALL EXPOSED STONE EDGES TO BE POLISHED. FOR FITTING AN FIXTURES REFER TO SANITARYWARE SCHEDULE.