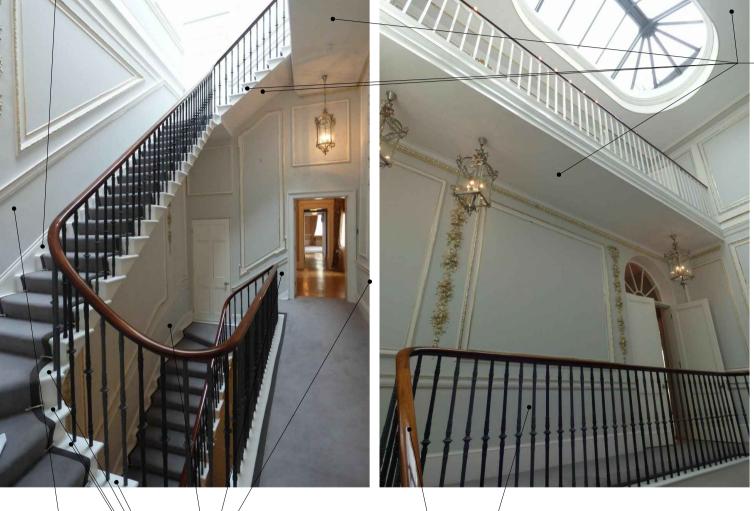

# TINTED HANDRAIL TO MATCH WD - 01

**DECORATIVE PAINT** 

SF-13

TINTED HANDRAIL TO MATCH WD - 01

**DECORATIVE PAINT** 

SF-13

STEP TOP AND LOW WALL PARTS **DECORATIVE PAINT** 

DECORATIVE PAINT FALSE CARRARA SF-01

> MODIFIED HANDRAIL TO FINISHES MATCH **EXISTING**

CEILINGS SF-01

Project
10 BELGRAVE SQUARE LONDON UK

2020-10-31

**Ground Floor** 

XF-01 MAIN HALL

Print on A3

CORNICES:

SF-02 + PT-02

WALL PT-02

SCALE: -/--

ID-XF-01-PICT 2

**EXISTINGS** 

DRAWINGS GIVEN AS DESIGN INTENT ONLY, THEY CAN NOT BE CONSIDERED AS CONSTRUCTION DRAWINGS SF-02

DIMENSIONS IN THIS DRAWING ARE NOTIONAL ONLY. ALL DIMENSIONS TO BE CHECKED ON SITE. FULL SITE DIMENSIONS TO BE TAKEN BY MANUFACTURER PRIOR TO PRODUCTION OF SHOP DRAWINGS.

DO NOT SCALE OFF THIS DRAWING. USE FIGURES DIMENSIONS ONLY OR CONSULT THE ARCHITECT. ARCHITECT TO BE INFORMED OF ANY VARIATIONS THAT MAY OCCUR BEFORE COMMENCEMENT OF WORK.

JEAN-LOUIS DENIOT

PAINT FALSE BLUE STONE FROM BELGIUM SF - 13 Project