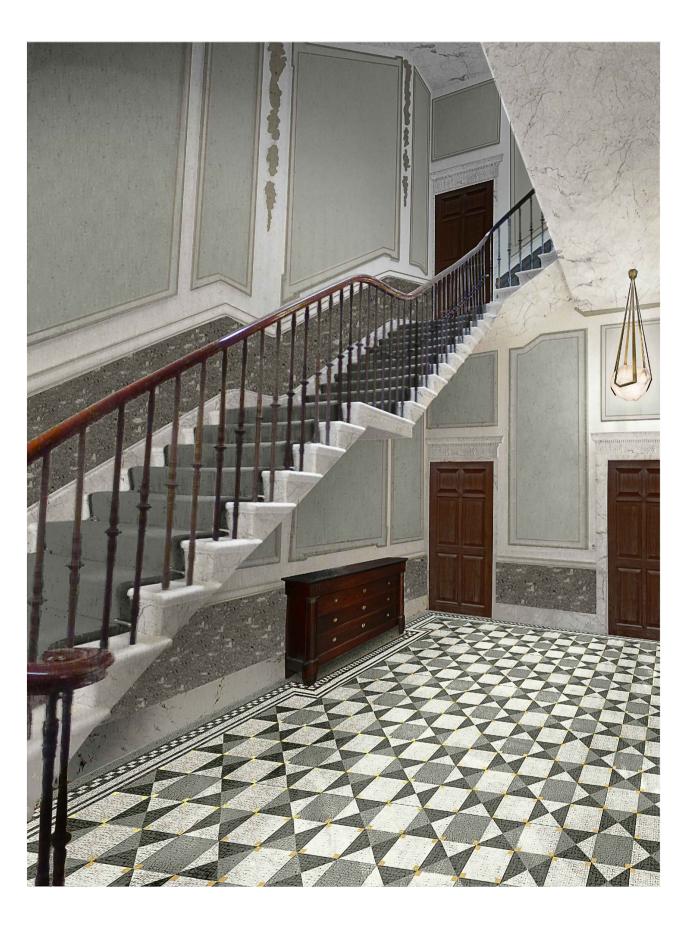

# TINTED HANDRAIL TO MATCH WD - 01

**DECORATIVE PAINT** 

SF-13

TINTED HANDRAIL TO MATCH WD - 01

**DECORATIVE PAINT** 

SF-13

STEP TOP AND LOW WALL PARTS **DECORATIVE PAINT** 

DECORATIVE PAINT FALSE CARRARA SF-01

> MODIFIED HANDRAIL TO FINISHES MATCH **EXISTING**

CEILINGS SF-01

Project
10 BELGRAVE SQUARE LONDON UK

2020-10-31

**Ground Floor** 

XF-01 MAIN HALL

Print on A3

CORNICES:

SF-02 + PT-02

WALL PT-02

SCALE: -/--

ID-XF-01-PICT 2

**EXISTINGS** 

DRAWINGS GIVEN AS DESIGN INTENT ONLY, THEY CAN NOT BE CONSIDERED AS CONSTRUCTION DRAWINGS SF-02

DIMENSIONS IN THIS DRAWING ARE NOTIONAL ONLY. ALL DIMENSIONS TO BE CHECKED ON SITE. FULL SITE DIMENSIONS TO BE TAKEN BY MANUFACTURER PRIOR TO PRODUCTION OF SHOP DRAWINGS.