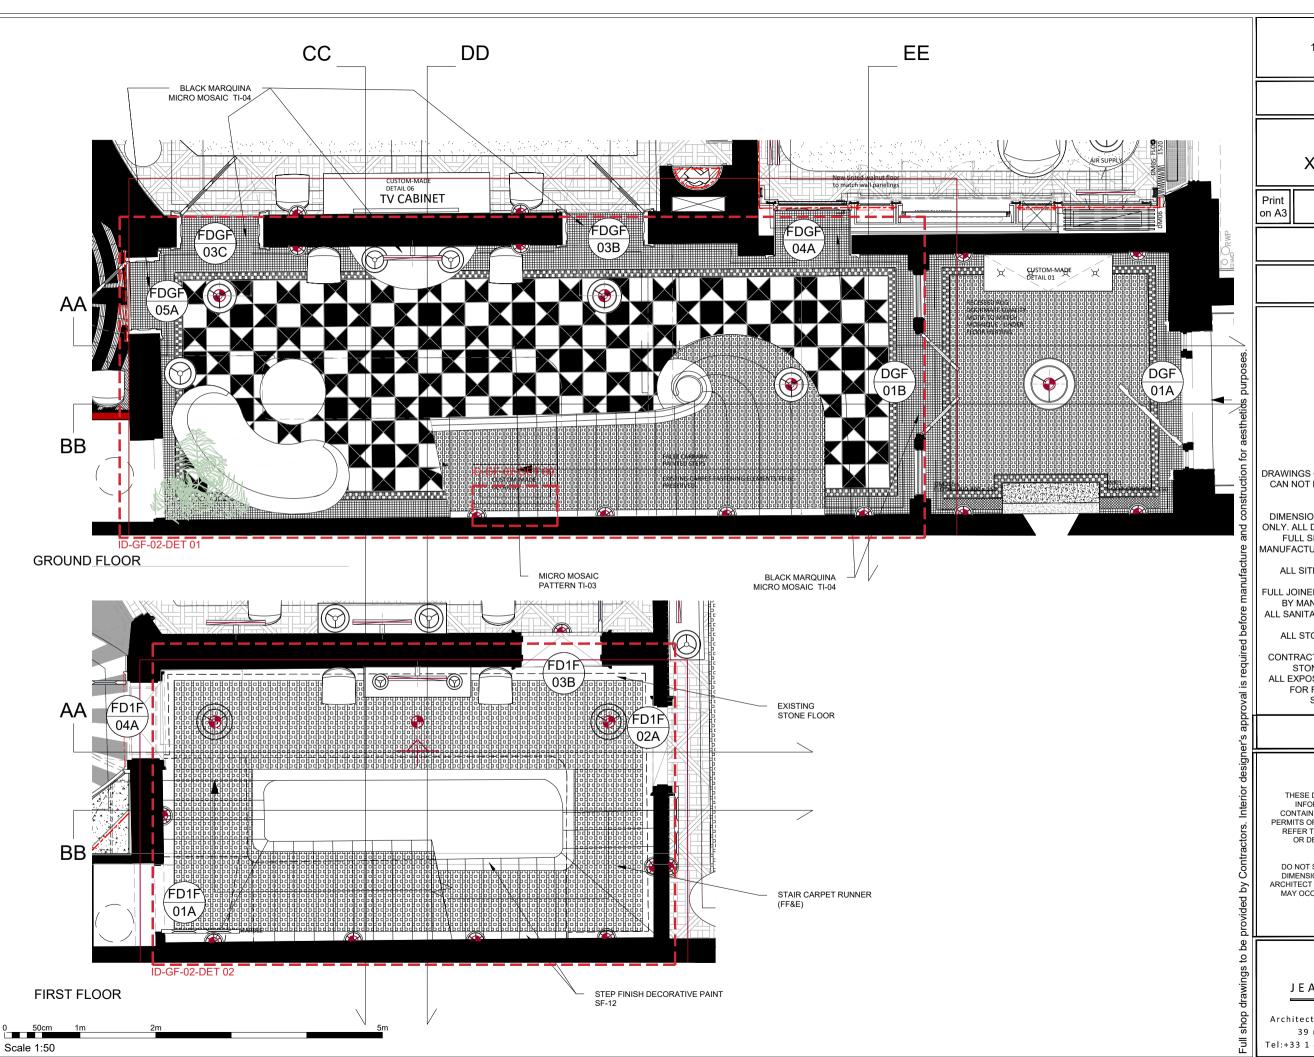

XF-01 MAIN HALL

Print SCALE: 1/50

ID-XF-01-GA 1

GENERAL PLAN

DRAWINGS GIVEN AS DESIGN INTENT ONLY, THEY CAN NOT BE CONSIDERED AS CONSTRUCTION DRAWINGS

DIMENSIONS IN THIS DRAWING ARE NOTIONAL ONLY. ALL DIMENSIONS TO BE CHECKED ON SITE. FULL SITE DIMENSIONS TO BE TAKEN BY MANUFACTURER PRIOR TO PRODUCTION OF SHOF DRAWINGS.

ALL SITE DIMENSIONS TO BE VERIFIED BY CONTRACTOR.

FULL JOINERY SHOP DRAWINGS TO BE PROVIDED
BY MANUFACTURER FOR C.A APPROVAL.
ALL SANITARY ACCESSORIES TO BE SET OUT ON
SITF

ALL STONE JUNCTION CORNERS ASSUME MITERED.

CONTRACTOR TO SUBMIT SHOP DRAWINGS OF STONE/ TILES CUTS FOR APPROVAL ALL EXPOSED STONE EDGES TO BE POLISHED. FOR FITTING AN FIXTURES REFER TO SANITARYWARE SCHEDULE.