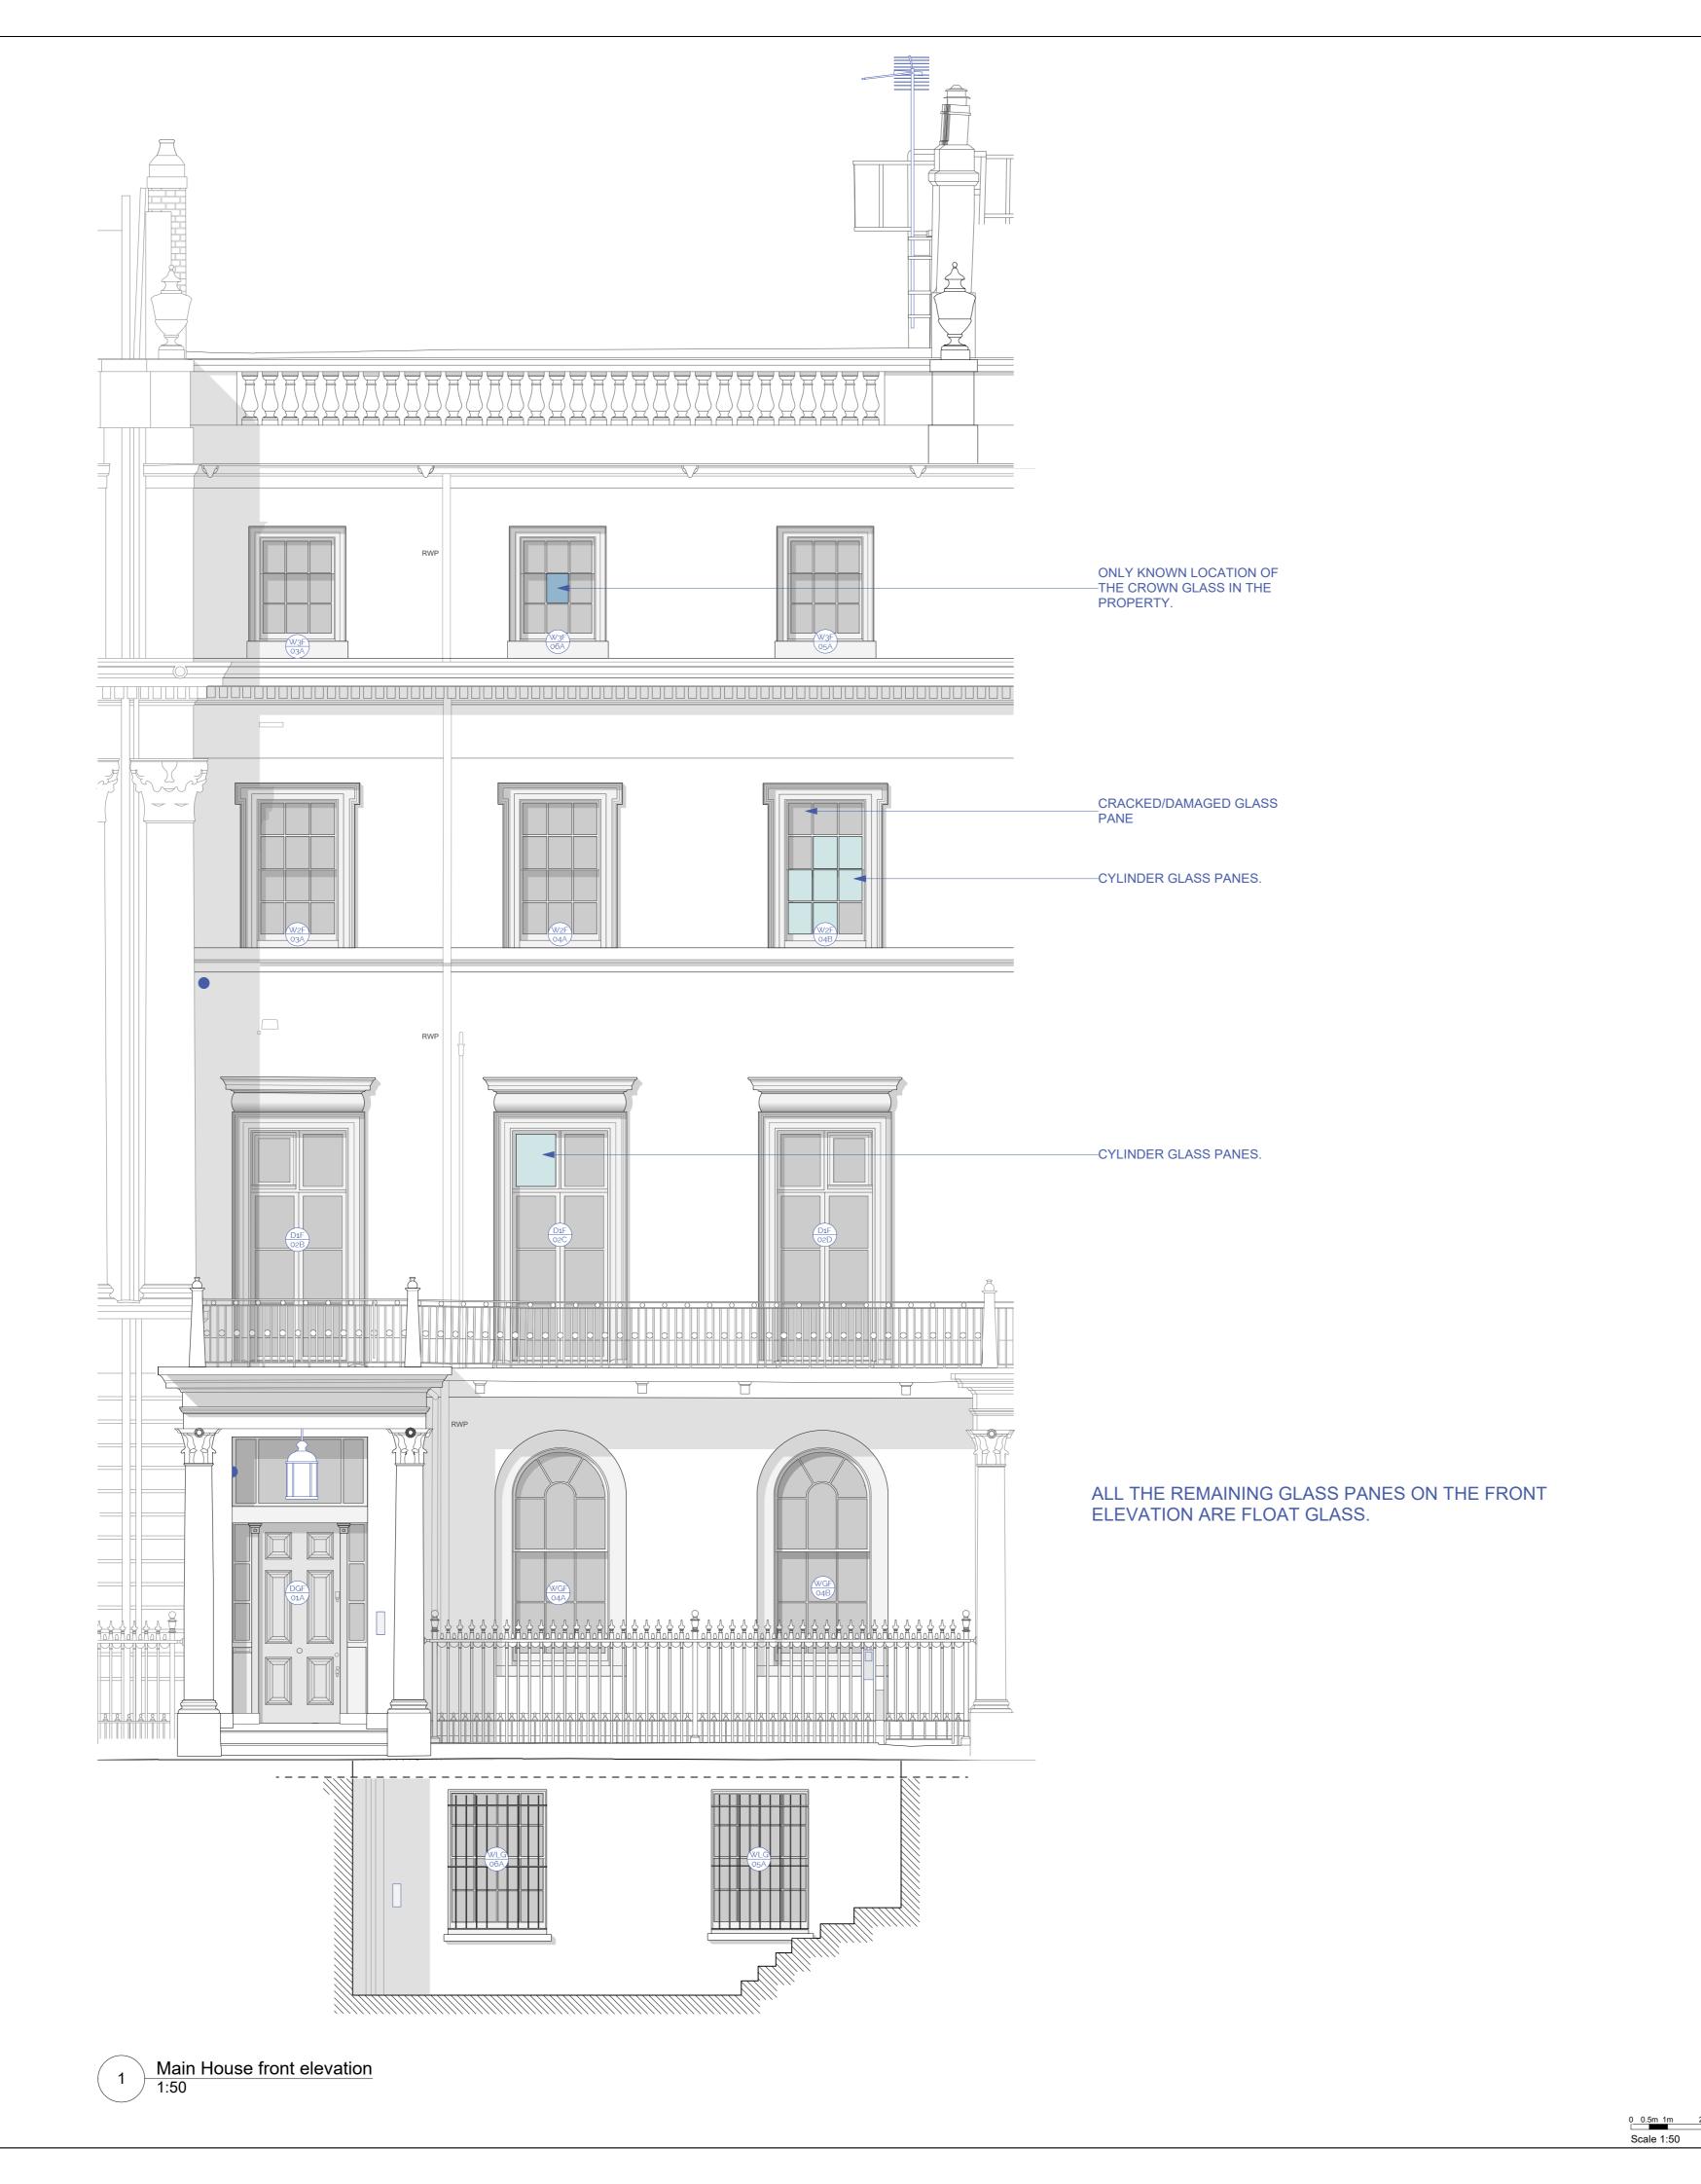

10 BELGRAVE SQUARE LONDON

FRONT ELEVATION
GLASS PANES SURVEY

 DRNG No
 SCALE
 DATE

 SK-06
 1:50 @ A1
 JUL 2021

Stanhope Gate Architecture

5 ST JAMES'S SQUARE LONDON SW1Y 4JU T 020 7451 0955 mail@stanhopegate.co.uk www.stanhopegatearchitecture.com