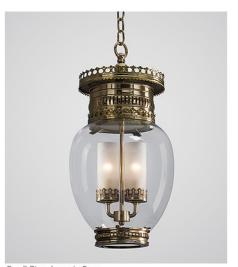

#### HANGING PARIS LANTERN

Large Size shown in Nickel

Small Size shown in Brass

◆ LARGE :: Product HL • 88 • LG

Millimeters Inches 27.25 Height 690 Diameter 15.25 385 Weight 14 lb 6 kg

Bulb: 2 x E12/E14 60W max

Standard Clear with Frosted Tubes and Filigree Glass

Cups and moulded base.

SMALL :: Product HL • 88 • SM

|          | Inches | Millimeters |
|----------|--------|-------------|
| Height   | 19.75  | 500         |
| Diameter | 11     | 280         |
| Weight   | 9 lb   | 4 ka        |