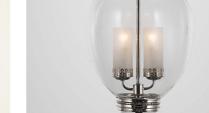

#### HANGING PARIS LANTERN

Large Size shown in Nickel

Small Size shown in Brass

◆ LARGE :: Product HL • 88 • LG

Millimeters Inches 27.25 Height 690 Diameter 15.25 385 Weight 14 lb 6 kg

Bulb: 2 x E12/E14 60W max

Standard Clear with Frosted Tubes and Filigree Glass

Cups and moulded base.

SMALL :: Product HL • 88 • SM

|          | Inches | Millimeters |
|----------|--------|-------------|
| Height   | 19.75  | 500         |
| Diameter | 11     | 280         |
| Weight   | 9 lb   | 4 ka        |

Bulb: 2 x E12/E14 40W max

Standard Clear with Frosted Tubes and Filigree

Glass Cups and Flat base.

Suggested canopy design: Bell Jar

Please ensure ceiling plates are sufficient for your installation needs and cover the J-box (US only)