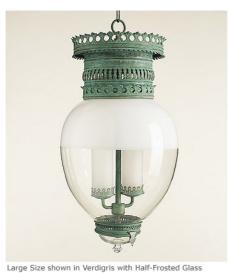

#### HANGING PARIS LANTERN

Large Size shown in Nickel

Small Size shown in Brass

◆ LARGE :: Product HL • 88 • LG

Millimeters Inches 27.25 Height 690 Diameter 15.25 385 Weight 14 lb 6 kg

Bulb: 2 x E12/E14 60W max

Standard Clear with Frosted Tubes and Filigree Glass

Cups and moulded base.

SMALL :: Product HL • 88 • SM

|          | Inches | Millimeters |
|----------|--------|-------------|
| Height   | 19.75  | 500         |
| Diameter | 11     | 280         |
| Weight   | 9 lb   | 4 ka        |