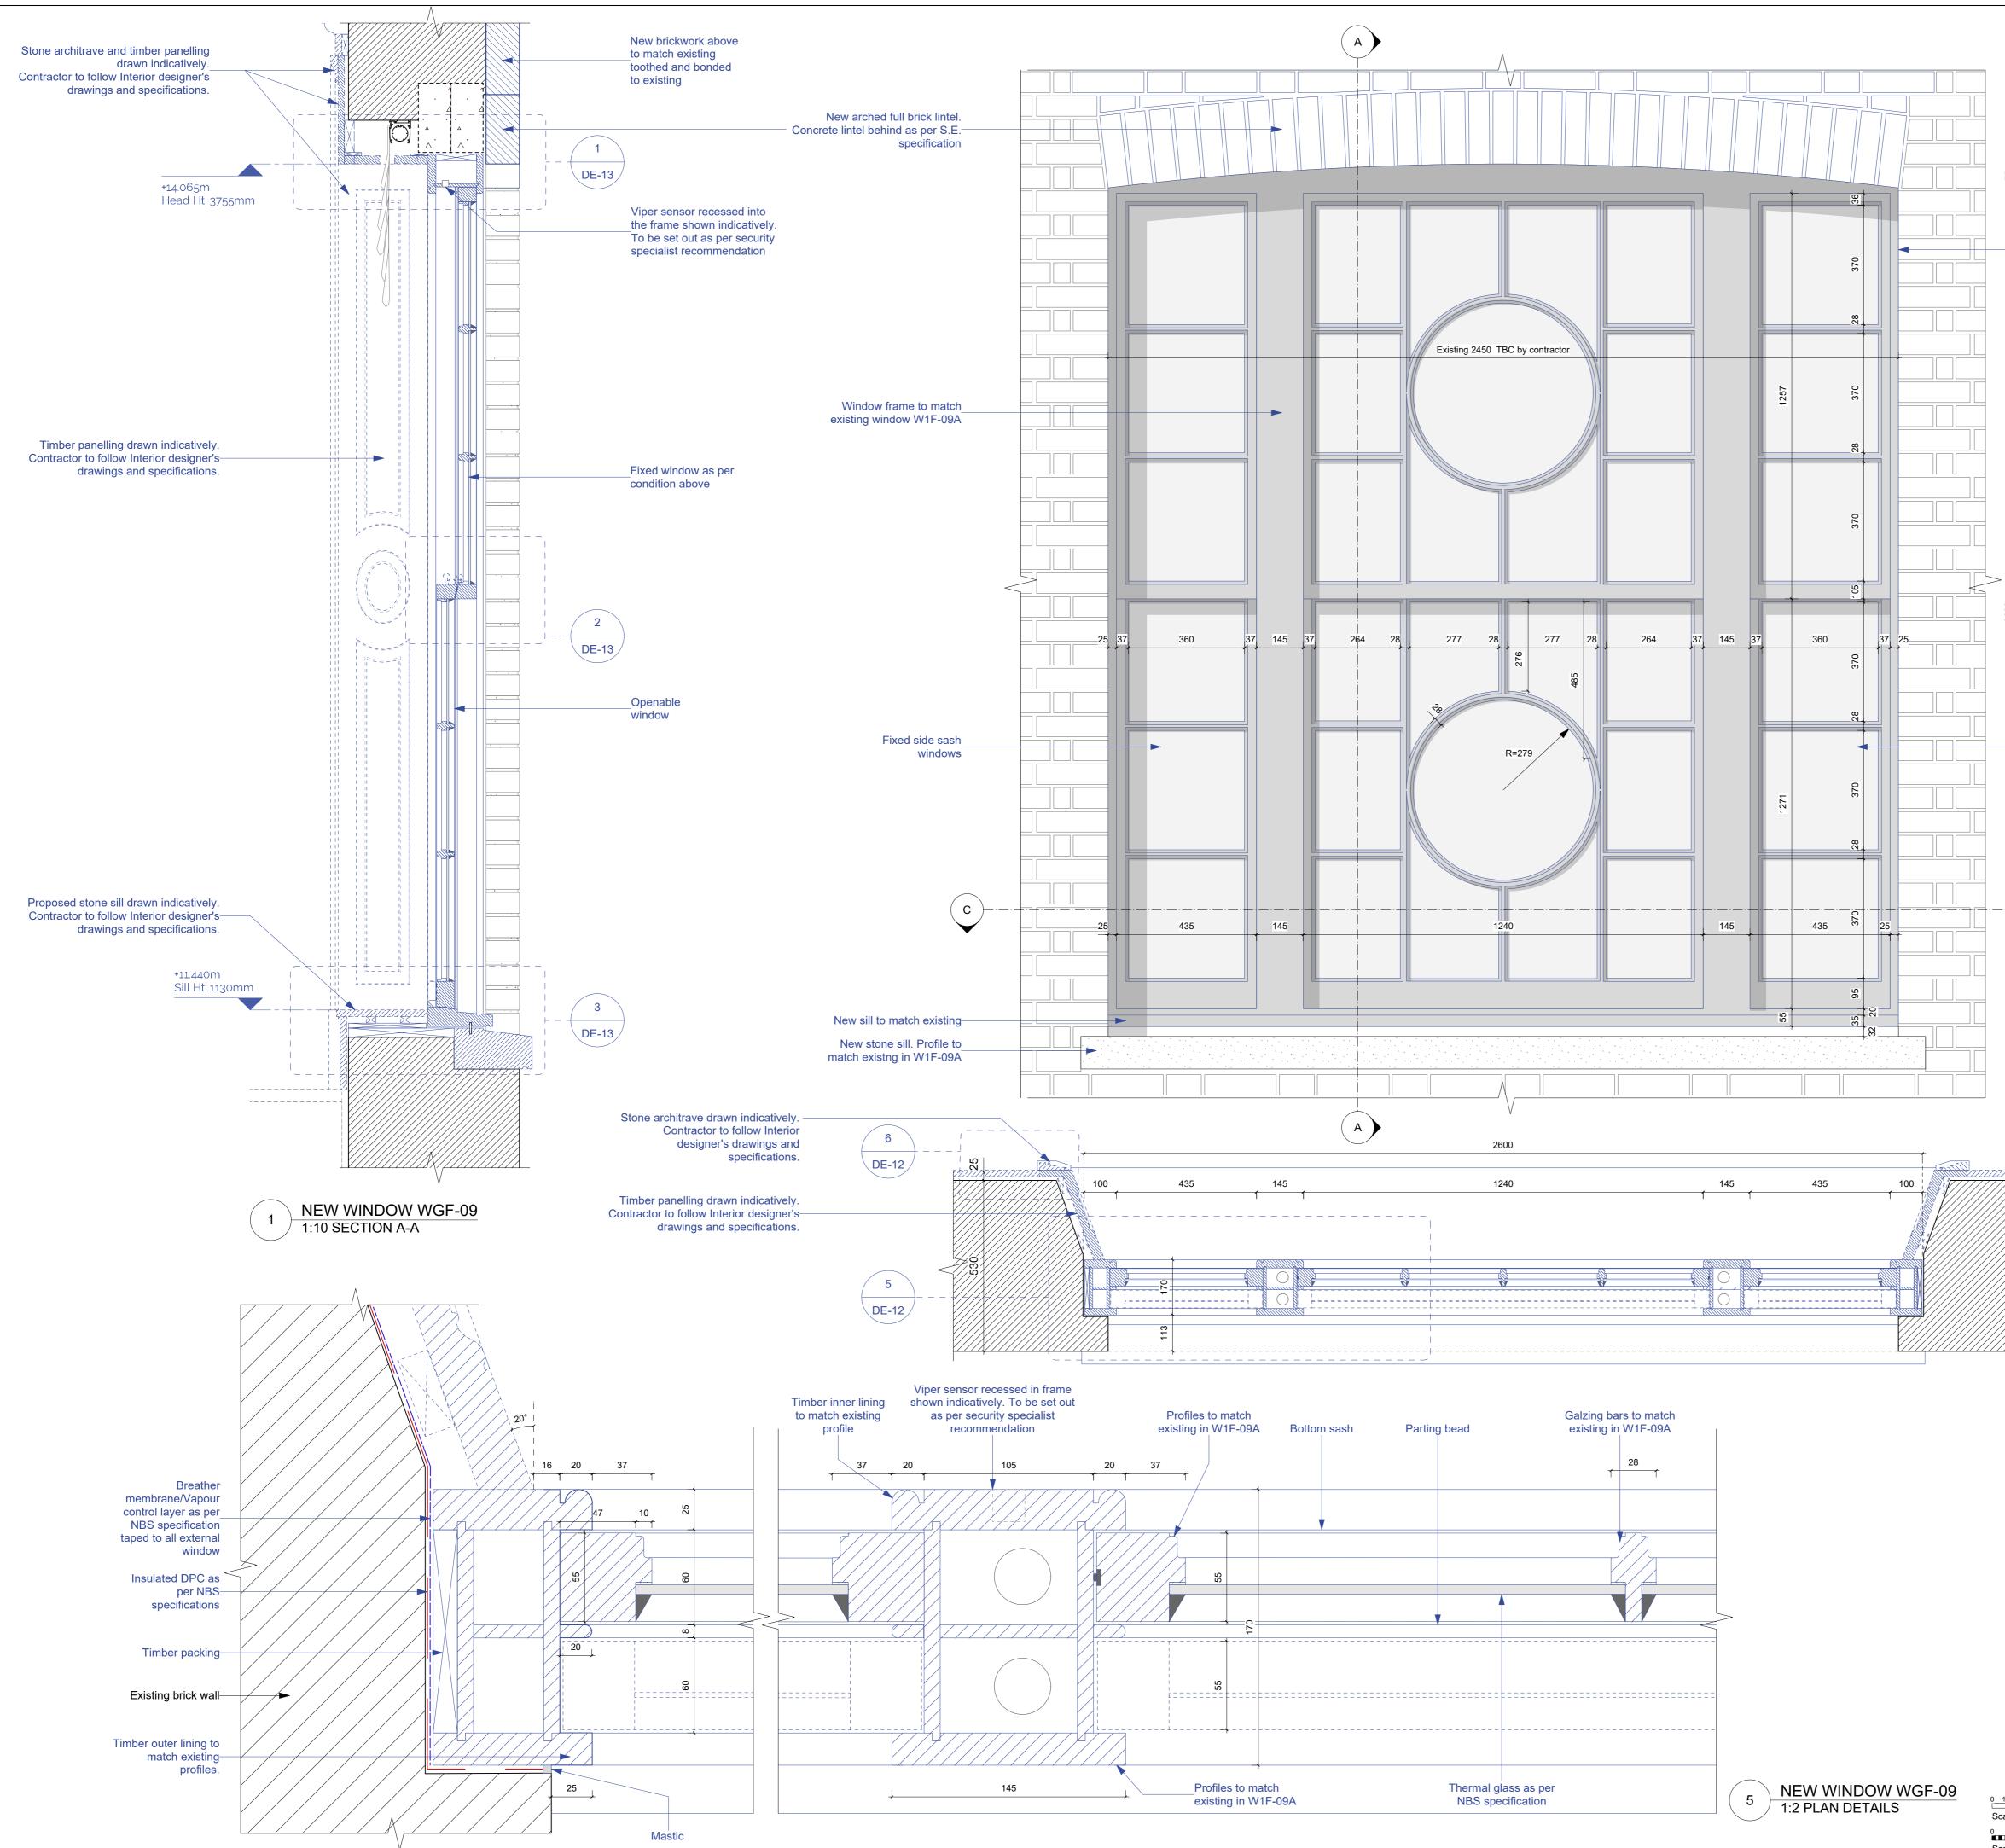

| P<br>Brickwork reveal to match<br>existing                 | COPYRIGHT 2021 STANHOPE GATE ARCHITECTURE<br>DO NOT SCALE OFF THIS DRAWING. USE FIGURED<br>DIMENSIONS ONLY OR CONSULT THE ARCHITECT.<br>ALL DIMENSIONS TO BE CHECKED ON SITE BY<br>CONTRACTOR. ARCHITECT TO BE INFORMED OF<br>ANY VARIATIONS THAT MAY OCCUR BEFORE<br>COMMENCEMENT OF WORK. ALL SHOP DRAWINGS<br>SHALL BE SENT TO ARCHITECT FOR COMMENT<br>BEFORE MANUFACTURE AND INSTALLATION.<br>DRAWINGS SHALL BE READ IN CONJUNCTION WITH<br>ALL LATEST DESIGN INFORMATION AND<br>SPECIFICATION AS WELL AS MECHANICAL.<br>ELECTRICAL AND STRUCTURAL ENGINEERING<br>DRAWINGS.<br>FOR ALL DOORS AND WINDOW STRUCTURAL<br>OPENING HEIGHTS, REFER TO DOOR AND WINDOW<br>SCHEDULE.<br>MANUFACTURER TO SUBMIT SHOP DRAWINGS FOR<br>C.A. APPROVAL. |
|------------------------------------------------------------|-------------------------------------------------------------------------------------------------------------------------------------------------------------------------------------------------------------------------------------------------------------------------------------------------------------------------------------------------------------------------------------------------------------------------------------------------------------------------------------------------------------------------------------------------------------------------------------------------------------------------------------------------------------------------------------------------------------------------------------------------|
| Fixed side sash<br>windows                                 | ALL PROFILES ARE SHOWN<br>INDICATIVELY.<br>CONTRACTOR TO SUBMIT SHOP<br>DRAWINGS FOR APPROVAL PRIOR TO<br>MANUFACTURING<br>SECURITY WINDOW HARDWARE TO BE SET<br>OUT AS PER SPECIALIST<br>RECOMMENDATIONS. SUBMIT FOR<br>ARCHITECT'S APPROVAL                                                                                                                                                                                                                                                                                                                                                                                                                                                                                                   |
| 3 NEW WINDOW WGF-09<br>1:10 ELEVATION                      | TENDER ISSUE                                                                                                                                                                                                                                                                                                                                                                                                                                                                                                                                                                                                                                                                                                                                    |
|                                                            | T1 11/02/2021 TENDER ISSUE   A 06/08/2020 Shutters removed   REV. DATE DESCRIPTION                                                                                                                                                                                                                                                                                                                                                                                                                                                                                                                                                                                                                                                              |
| 4 <u>NEW WINDOW WGF-09</u><br>1:10 PLAN                    | 10 BELGRAVE SQUARE<br>LONDON<br>WINDOW DETAILS I - WGF-09                                                                                                                                                                                                                                                                                                                                                                                                                                                                                                                                                                                                                                                                                       |
|                                                            | DRNG No SCALE DATE<br>DE-13 T1 varies @ A1 FEB 2021                                                                                                                                                                                                                                                                                                                                                                                                                                                                                                                                                                                                                                                                                             |
| <u>1cm 5cm 10cm 20cm</u><br>ale 1:2<br><u>10cm 50cm 1m</u> | 5 ST JAMES'S SQUARE<br>LONDON SW1Y 4JU<br>T 020 7451 0955 mail@stanhopegate.co.uk<br>www.stanhopegatearchitecture.com                                                                                                                                                                                                                                                                                                                                                                                                                                                                                                                                                                                                                           |