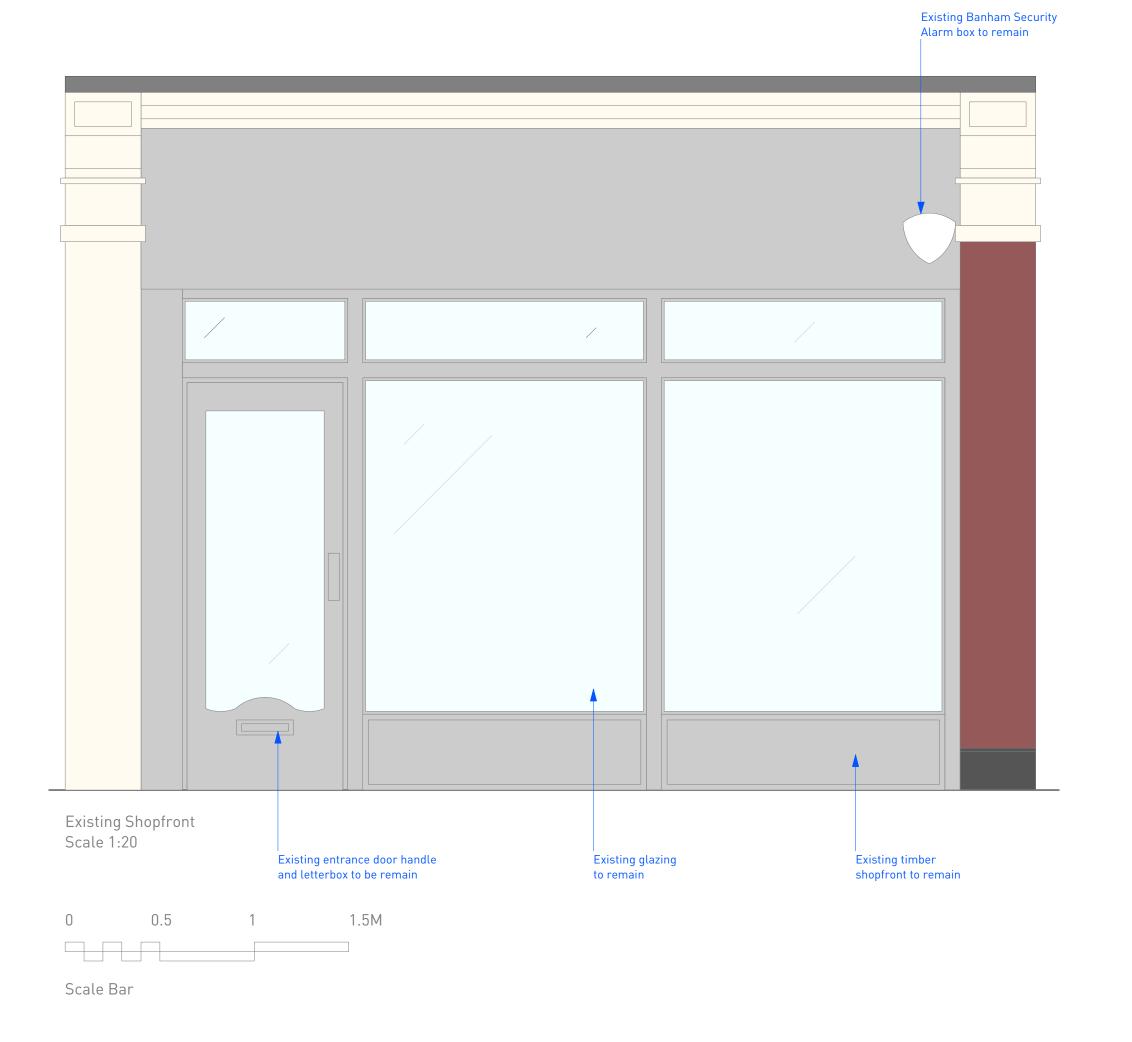

# Drawing Shopfront Elevation

Existing

**Scale** 1:20 [A3]

Revision

Number PRICC- GA501

\_

Drawn by

Copyright  $\otimes$  AMD. All dimensions are in millimeters unless otherwise stated. Do not order or build using information scaled from this drawing.