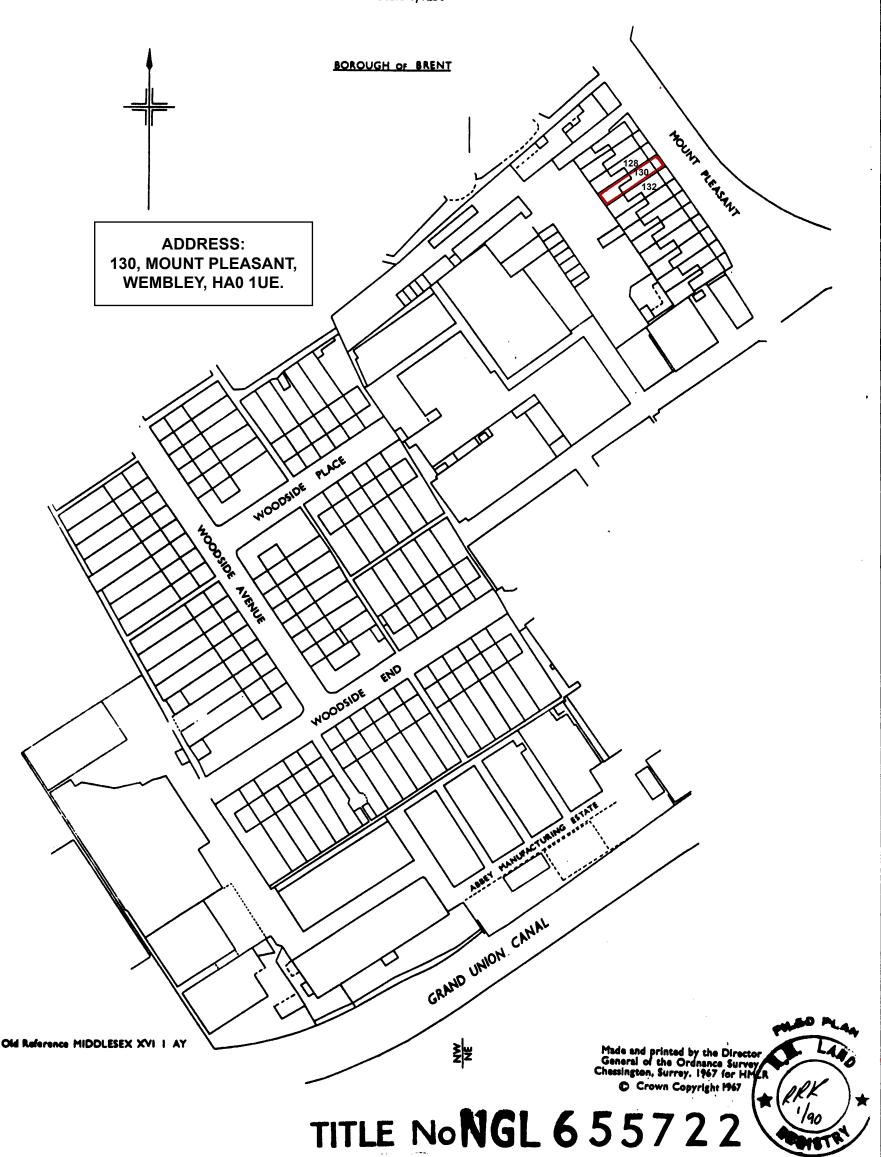

## H. M. LAND REGISTRY GENERAL MAP

NATIONAL GRID PLAN
GREATER LONDON

TQ 1883

SECTION

K

Scale 1/1250

This is a copy of the title plan on 7 AUG 2020 at 19:07:39. This copy does not take account of any application made after that time even if still pending in HM Land Registry when this copy was issued.

This copy is not an 'Official Copy' of the title plan. An official copy of the title plan is admissible in evidence in a court to the same extent as the original. A person is entitled to be indemnified by the registrar if he or she suffers loss by reason of a mistake in an official copy. If you want to obtain an official copy, the HM Land Registry web site explains how to do this.

HM Land Registry endeavours to maintain high quality and scale accuracy of title plan images. The quality and accuracy of any print will depend on your printer, your computer and its print settings. This title plan shows the general position, not the exact line, of the boundaries. It may be subject to distortions in scale. Measurements scaled from this plan may not match measurements between the same points on the ground.