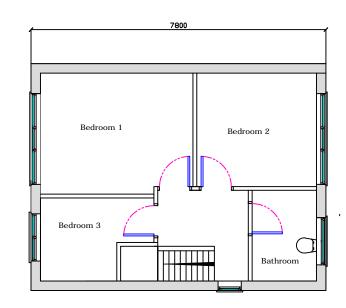

Existing 1st floor Plan

Elevations showing existing views. Initial consideration to moving Electricity meter, also gas supply and feed to upstairs as shown on side view.

Work to be carried out by competent certified person(s)