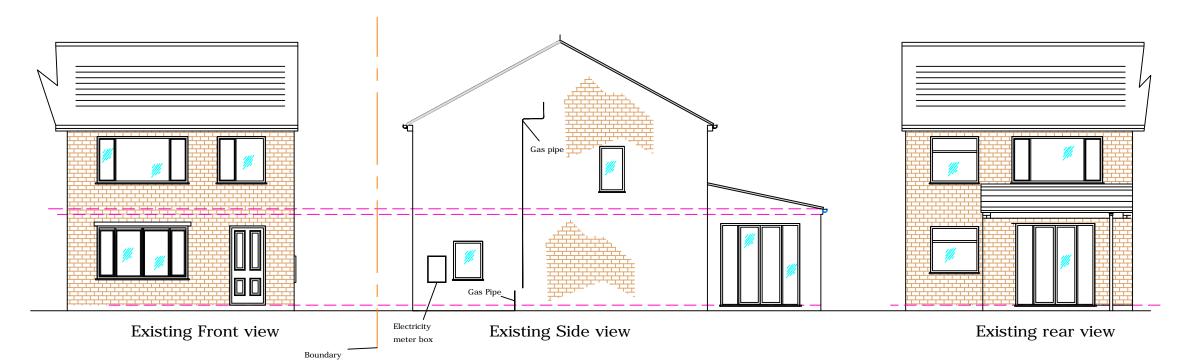

Existing 1st floor Plan

Elevations showing existing views. Initial consideration to moving Electricity meter, also gas supply and feed to upstairs as shown on side view.

Work to be carried out by competent certified person(s)

## **Drawings for Planning Application** only

|   | Address:                                                      | 46 Whenby<br>Huntington<br>York<br>YO31 9DS |       |            |  |
|---|---------------------------------------------------------------|---------------------------------------------|-------|------------|--|
|   | Drwg Nan                                                      | Orwg Name: Existing Elevations              |       |            |  |
|   | Drwg No. EE/003                                               |                                             | date  | 15/05/2021 |  |
|   | drawn by JNC                                                  |                                             | scale | 1:100      |  |
|   | disclaimer All measurements and levels to be checked on site. |                                             |       |            |  |
| 8 |                                                               |                                             |       |            |  |