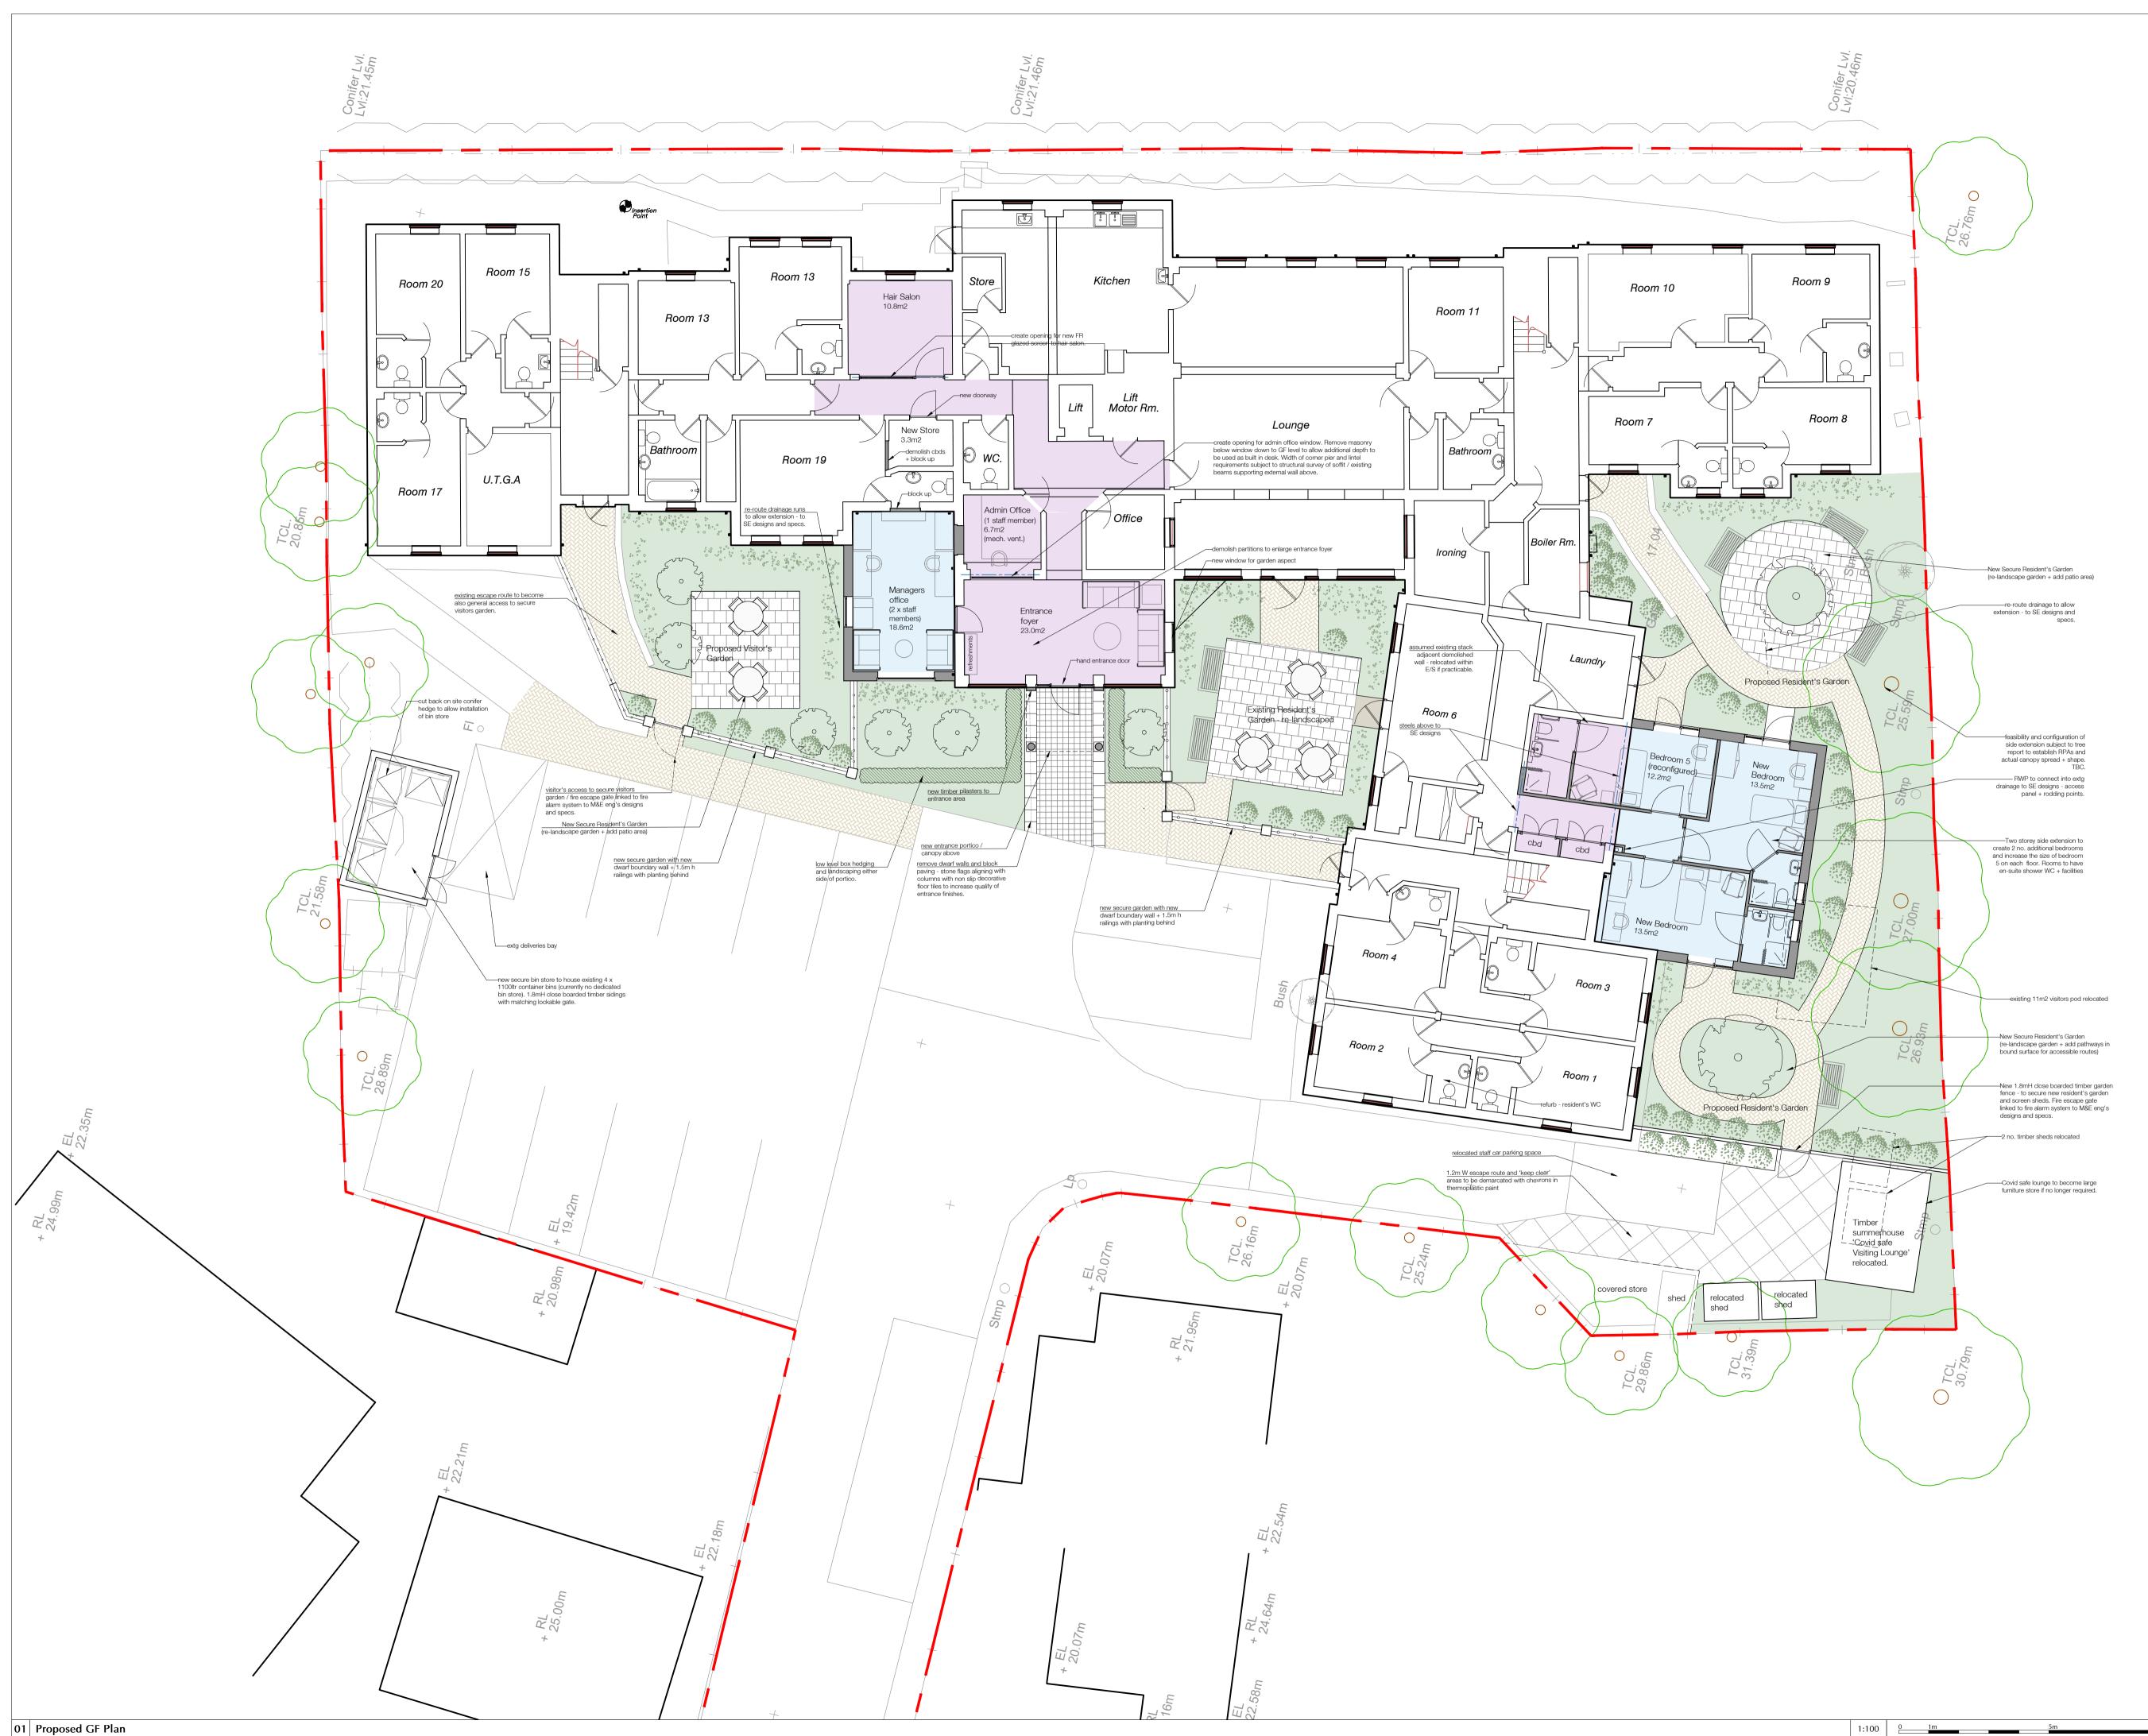

| NOTES |  |
|-------|--|
| NOTES |  |

| notes<br>NOTES                                                                      |                                                                                                                                                                                                                                                                                                                                                                            |
|-------------------------------------------------------------------------------------|----------------------------------------------------------------------------------------------------------------------------------------------------------------------------------------------------------------------------------------------------------------------------------------------------------------------------------------------------------------------------|
|                                                                                     | BC on site by contractor                                                                                                                                                                                                                                                                                                                                                   |
|                                                                                     | ry TBC by client solicitors subject to title                                                                                                                                                                                                                                                                                                                               |
|                                                                                     | Site Boundary                                                                                                                                                                                                                                                                                                                                                              |
|                                                                                     | ACCOMMODATION SCHEDULE                                                                                                                                                                                                                                                                                                                                                     |
| A) Bedroon<br>GF beds<br>FF beds<br>2F beds                                         | = 21 (13 with E/S)<br>= 24 (16 with E/S)                                                                                                                                                                                                                                                                                                                                   |
| Total                                                                               | = 10 (7 with E/S)<br>= 55<br>(double rooms to become singles)                                                                                                                                                                                                                                                                                                              |
| hairdressers<br>= 76<br>= 96<br>= 40                                                | nal Areas:-<br>lounge & dining GIA (break out spaces,<br>s, cinema and bars included):-<br>.2m2 @ GF (4.0m2 / resident)<br>.6m2 @ FF (4.3m2 / resident)<br>.0m2 @ 2F (4.0m2 / resident)<br>2.8m2 (3.9m2 / resident)                                                                                                                                                        |
| GF GEA                                                                              | ternal Area (footprint):-<br>= 767.0m2                                                                                                                                                                                                                                                                                                                                     |
| FF GEA<br><u>2F GEA</u><br>TOTAL                                                    | = 698.0m2<br>= 423.0m2<br>= 1,888.0m2                                                                                                                                                                                                                                                                                                                                      |
| (note:- attic<br>included in                                                        | ternal Areas:-<br>spaces with low head heights within rooms<br>measurement)<br>= 697.5m2<br>= 632.0m2<br>= 382.0m2<br>= 1,711.5m2<br>= 31.0m2 GIA per resident.                                                                                                                                                                                                            |
| = 2,281m2                                                                           | :-<br>Fitle Deeds by Client<br>/ 0.56 acres                                                                                                                                                                                                                                                                                                                                |
| KEY                                                                                 | Existing structure                                                                                                                                                                                                                                                                                                                                                         |
|                                                                                     | Proposed structure                                                                                                                                                                                                                                                                                                                                                         |
|                                                                                     | Proposed new build extension                                                                                                                                                                                                                                                                                                                                               |
|                                                                                     | Proposed refurbishment                                                                                                                                                                                                                                                                                                                                                     |
|                                                                                     | Proposed landscaping                                                                                                                                                                                                                                                                                                                                                       |
|                                                                                     | Proposed pathways                                                                                                                                                                                                                                                                                                                                                          |
|                                                                                     | Proposed patios                                                                                                                                                                                                                                                                                                                                                            |
|                                                                                     |                                                                                                                                                                                                                                                                                                                                                                            |
| are given in<br>2. All survey in<br>boundaries t<br>3. This drawing<br>not assume a | ultant Architects. Drawing not for construction. All dimensions<br>millimeters unless otherwise stated.<br>formation by others. Check all dimensions on site. Site<br>o be confirmed by client solicitors with reference to title deeds.<br>g is intended for use by the commissioning client only. RDA do<br>any liability to any third party for the information herein. |
| First Issue                                                                         | 07/05/21 CA                                                                                                                                                                                                                                                                                                                                                                |
| salon reloc<br>extent of re                                                         | 25/06/21 JMG<br>new bedroom reconfiguration + hair<br>cated to GF. Minimum proposals for<br>efurbishment increased accordingly to<br>fected corridors                                                                                                                                                                                                                      |
|                                                                                     |                                                                                                                                                                                                                                                                                                                                                                            |
|                                                                                     |                                                                                                                                                                                                                                                                                                                                                                            |
| IOB TITLE                                                                           |                                                                                                                                                                                                                                                                                                                                                                            |
| Birchl<br>Haxby                                                                     | ands Care Home                                                                                                                                                                                                                                                                                                                                                             |

| Birchland<br>Haxby | ls Care | e Home          |    |  |  |  |
|--------------------|---------|-----------------|----|--|--|--|
| DWG TITLE          |         |                 |    |  |  |  |
| Proposed GF Plan   |         |                 |    |  |  |  |
| DATE               | BY      | CHECKED BY      |    |  |  |  |
| 25/06/21           | CA      | JMG             | A1 |  |  |  |
| DWG NO.            | RE      | V. STATUS       |    |  |  |  |
| 2874(08)           | G01 A   | <b>Planning</b> |    |  |  |  |