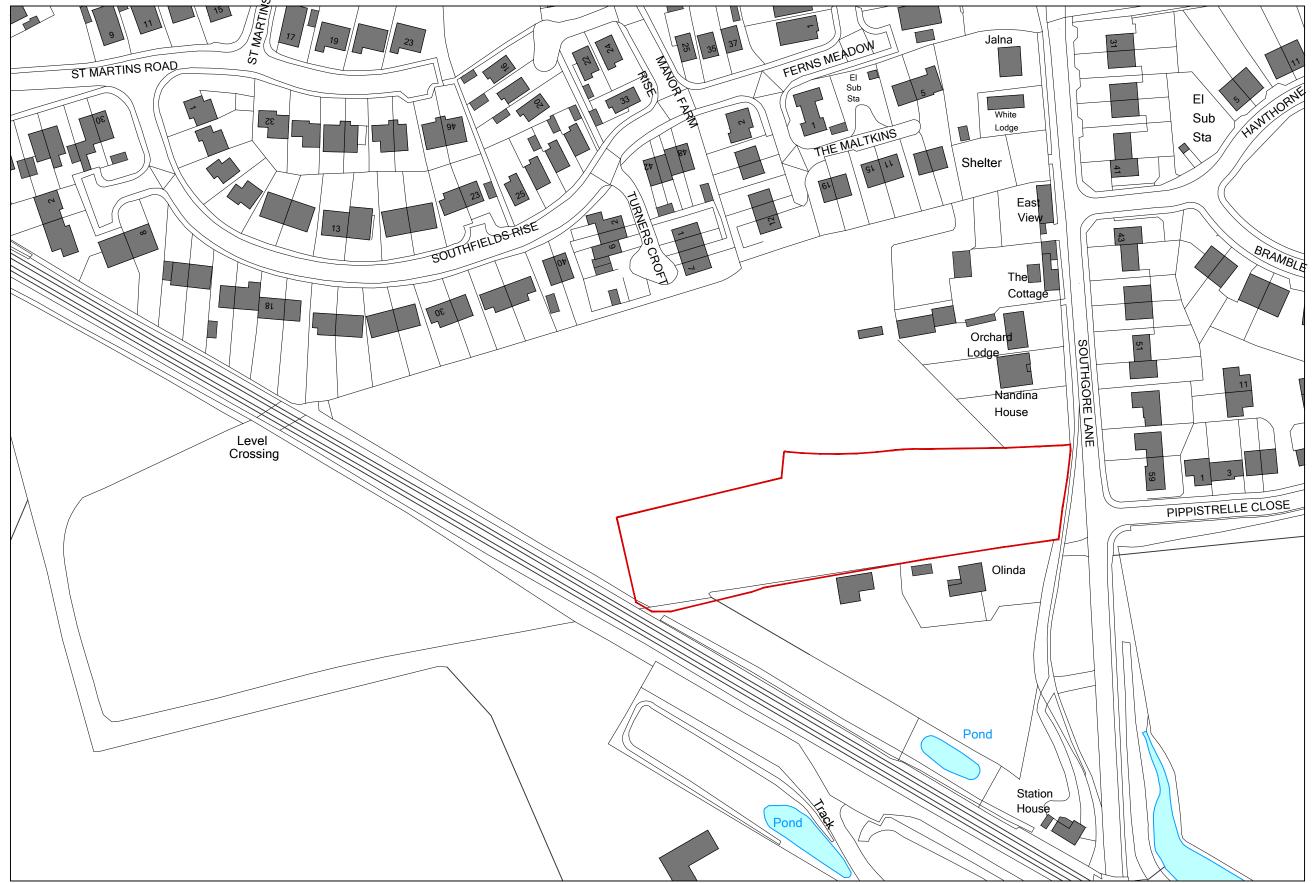

## Rev Date Description By Chk'd Clicent UKSD LIMITED Project RESIDENTIAL DEVELOPMENT SOUTHGORE LANE NORTH LEVERTON RETFORD Drawing SITE LOCATION PLAN Scale 1:1250 @ A3 Date OCTOBER 2018 Jab No. Drawing No. UKSD-P2-08-0001 A.00 Revision No. UKSD-P2-08-0001 A.00 Drawing No. UKSD-P2-08-0001 A.00 Revision No. W. www.uksmartdesign.com A. SPARKHOUSE STUDIOS, ROPE WALK, LINCOLN, LN6 7DQ