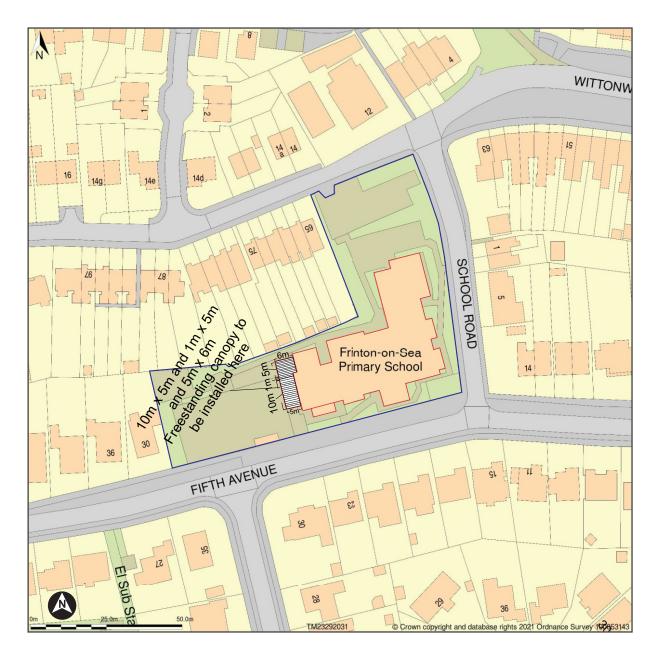

## Frinton on Sea Primary School, 23, Fifth Avenue, Frinton On Sea, Essex, CO13 9LQ

Site Plan shows area bounded by: 623191.02, 220216.02 623391.02, 220416.02 (at a scale of 1:1250), OSGridRef: TM23292031. The representation of a road, track or path is no evidence of a right of way. The representation of features as lines is no evidence of a property boundary.