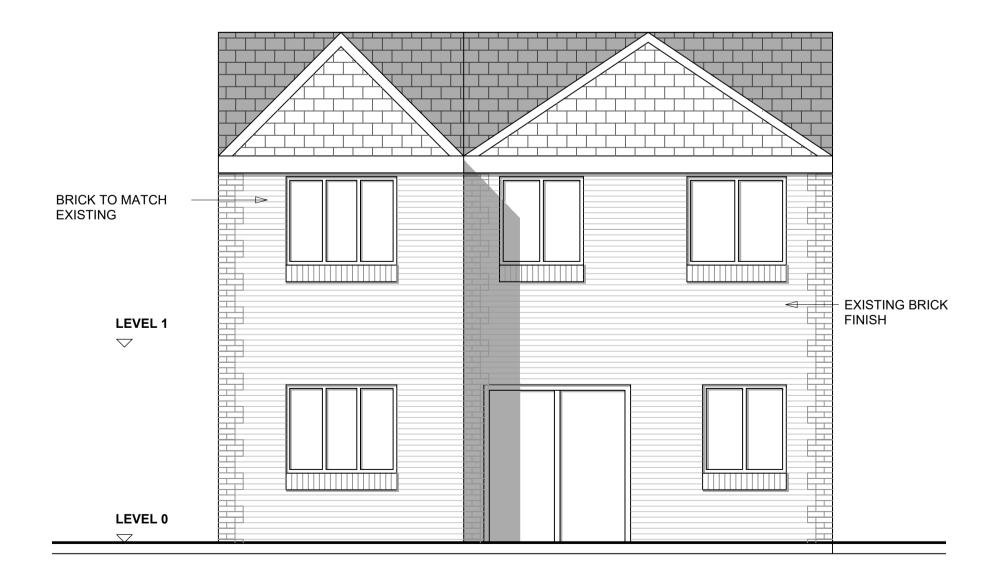

## EAST ELEVATION

| EXISTING BRICK ——<br>FINISH | LEVEL 1      |                            |
|-----------------------------|--------------|----------------------------|
|                             | ₩<br>LEVEL 0 | BRICK TO MATCH<br>EXISTING |