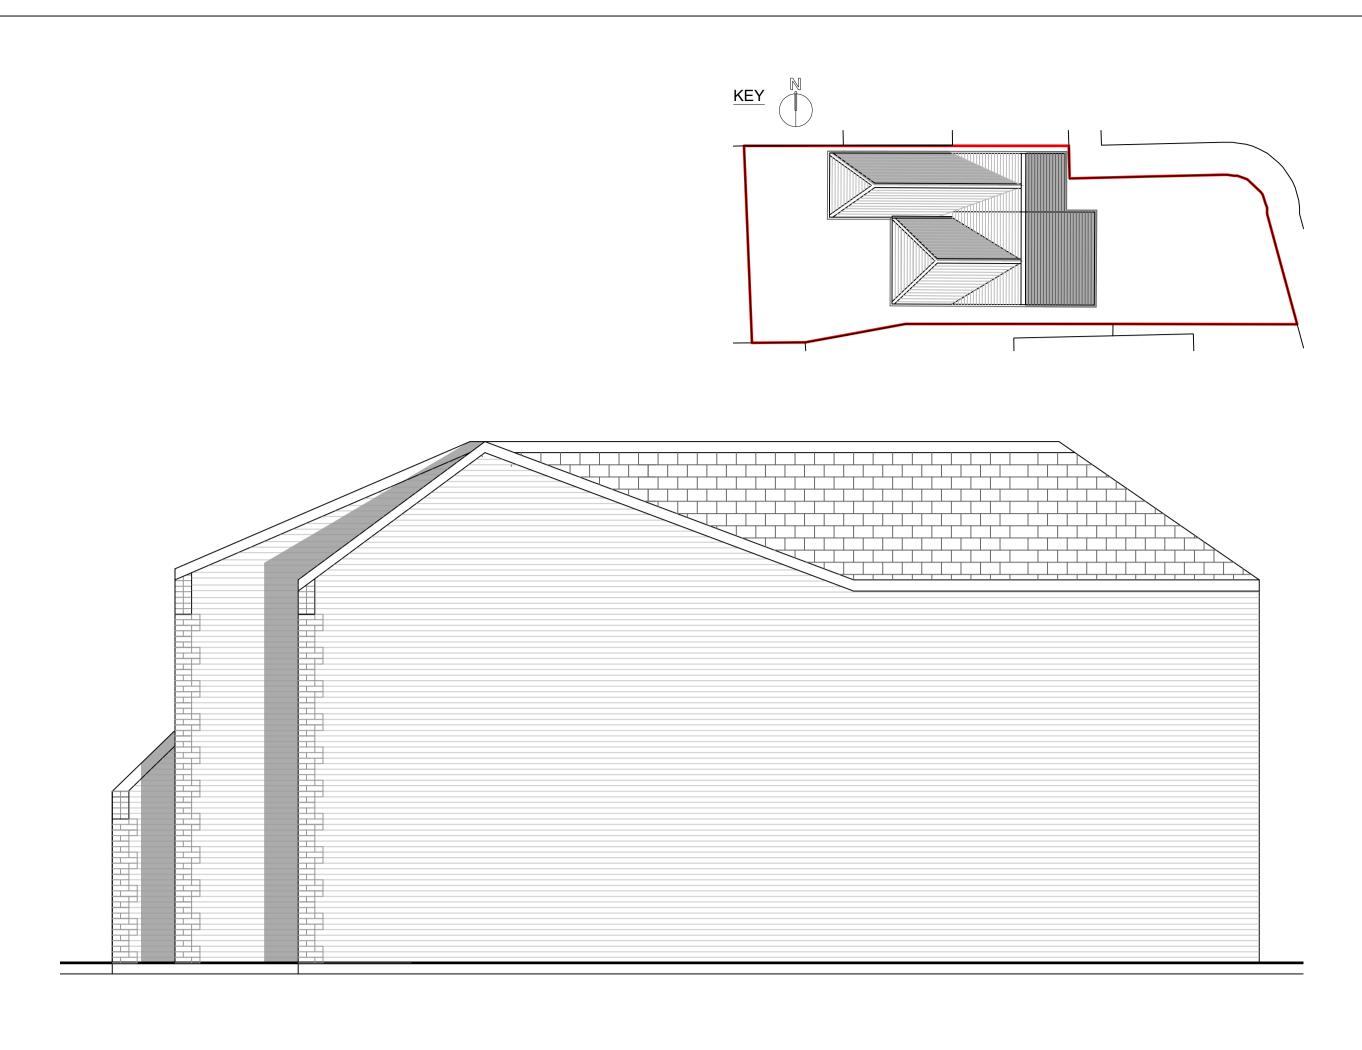

## EAST ELEVATION

| EXISTING BRICK ——<br>FINISH | LEVEL 1      |                            |
|-----------------------------|--------------|----------------------------|
|                             | ₩<br>LEVEL 0 | BRICK TO MATCH<br>EXISTING |



## NORTH ELEVATION

 $\overline{\phantom{a}}$ 



## Notes: 1. Do not scale from drawing. 2. Use figured dimensions only. 3. All dimensions to be checked on site. Rev. Description Date NOTE: All structures are subject to SE detail and spec 0m 0.5 1 1.5 2 2.5m —–– Boundary Line Client Mr Mukhtar Singh Project 4 Mallow Close, Walsall, WS5 4RF Project Number Drawing Number Rev 003 06 -Drawing Title Proposed ElevationS Planning Drawing Status 25.05.21 Drawing Date GB Drawn By JB Checked By 1:50 @ A1 1:100 @A3 Scale