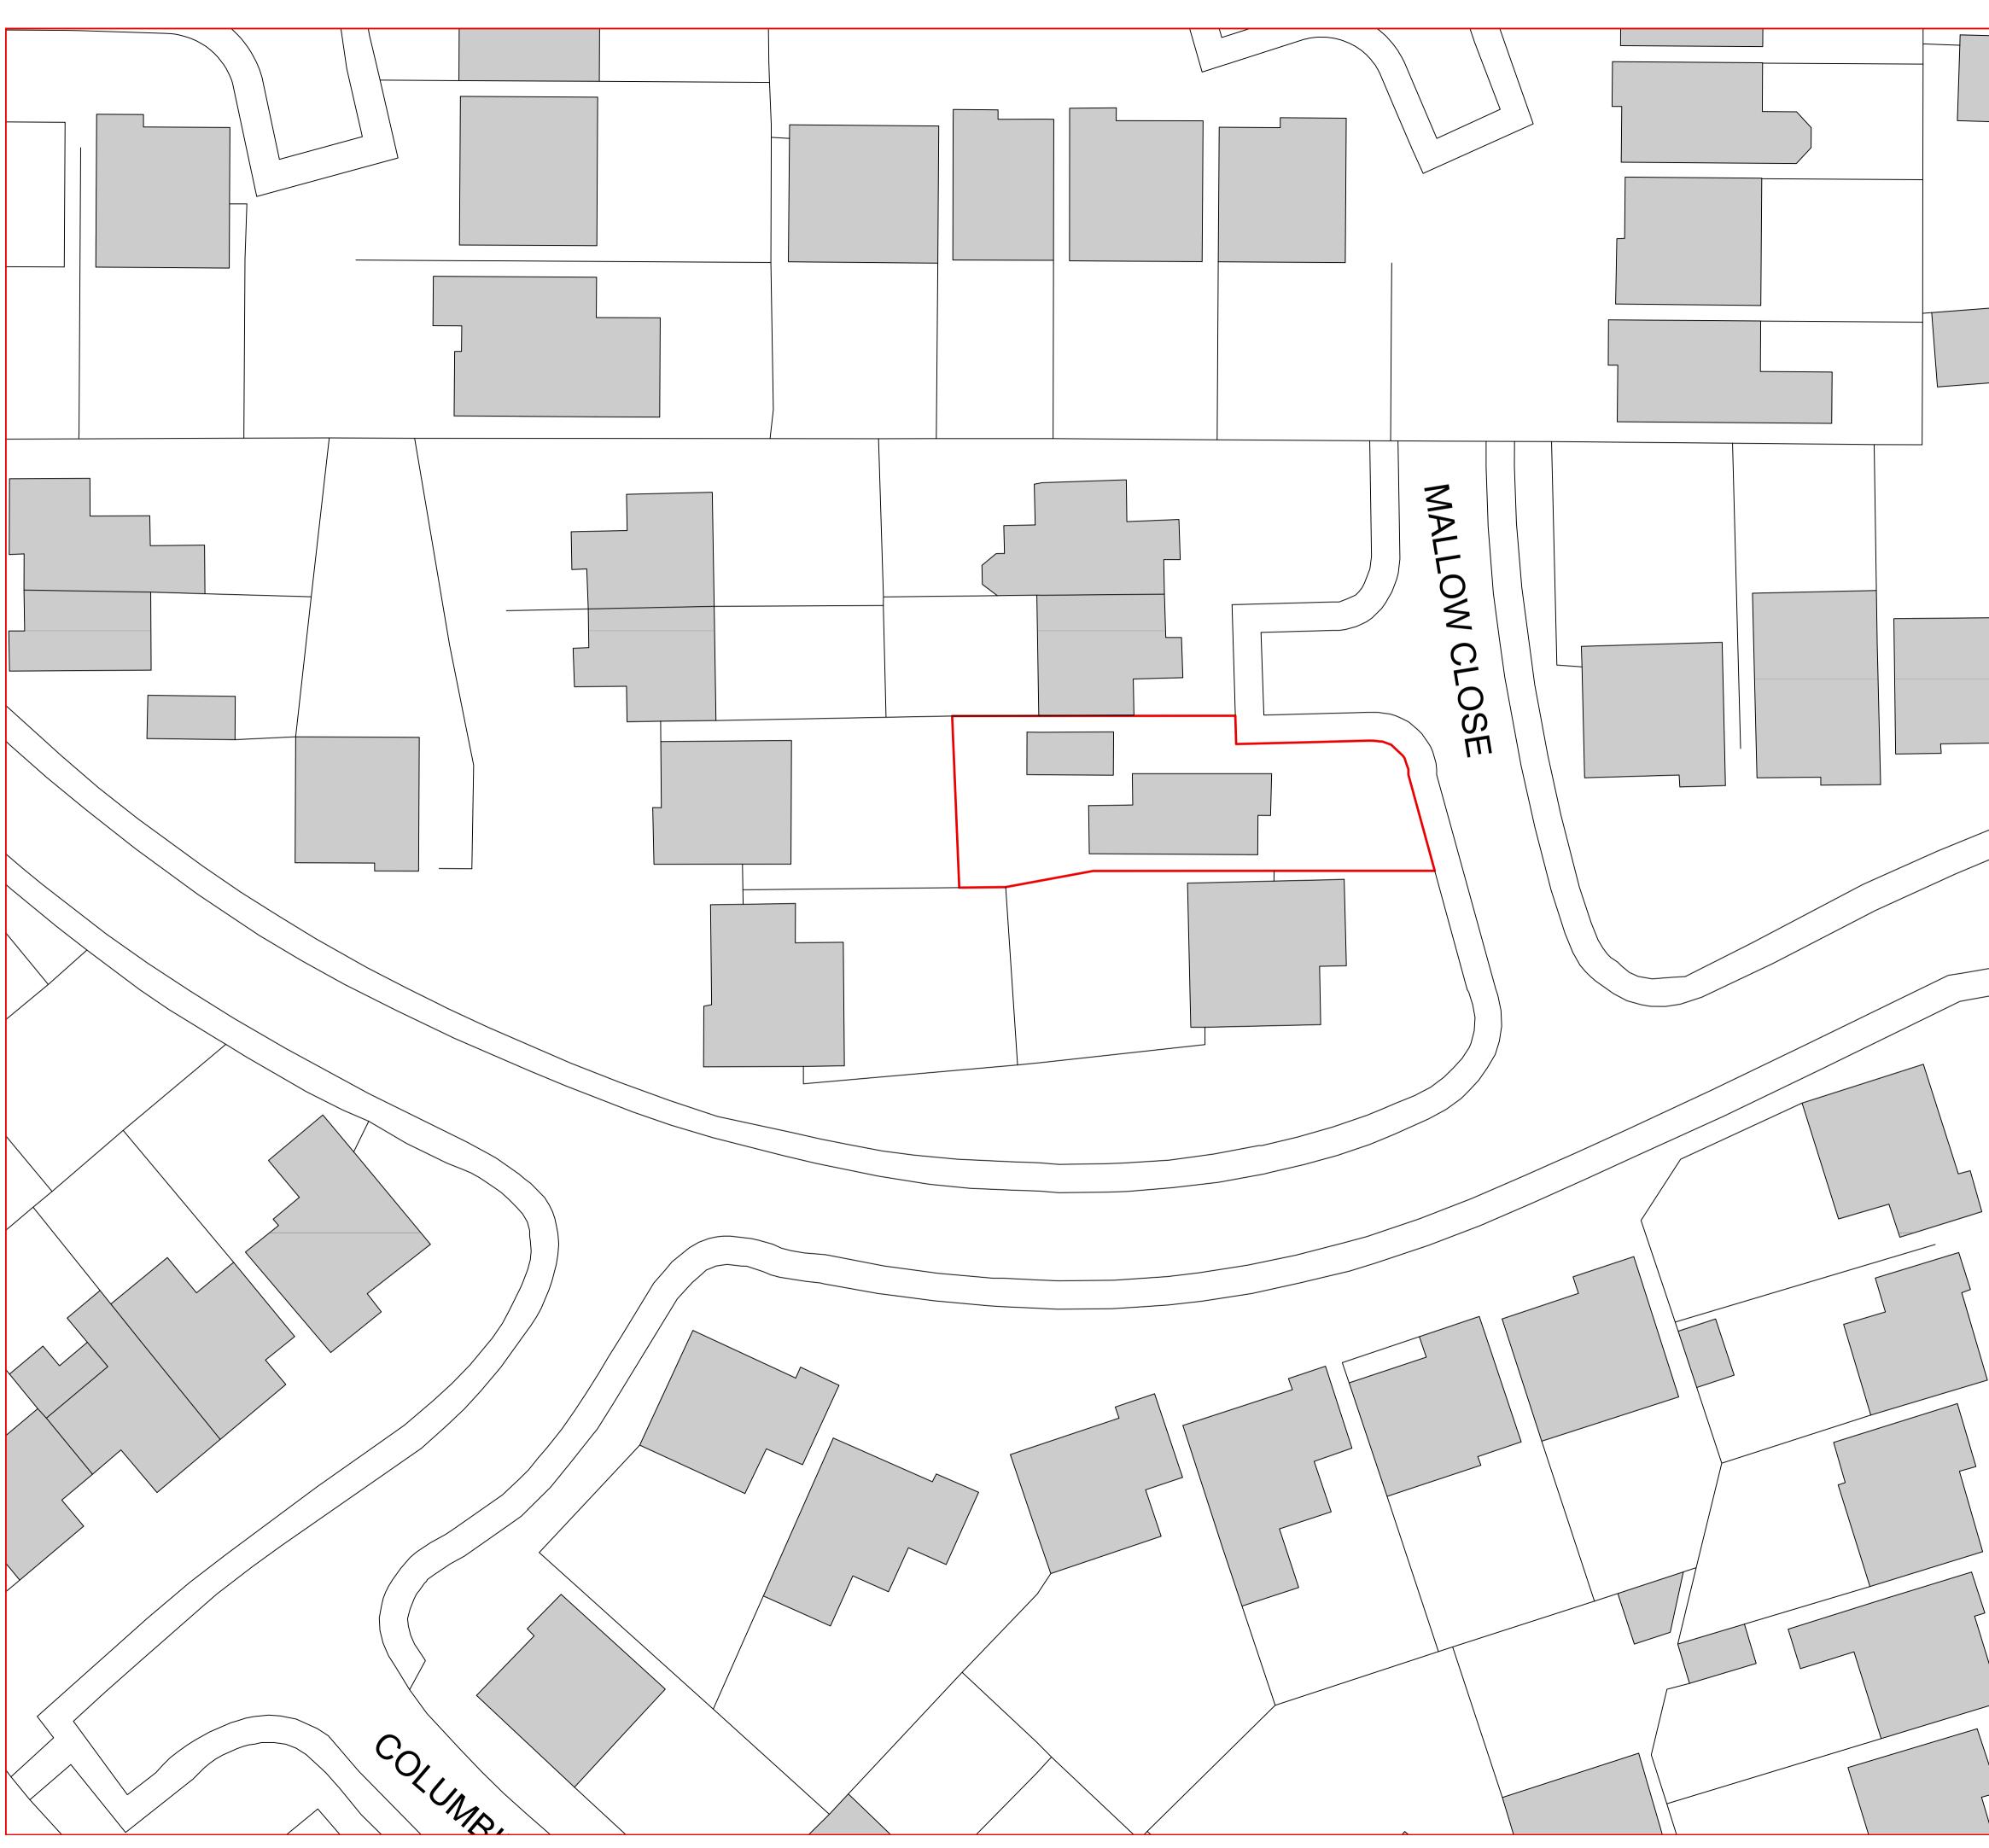

Boundary Line

r Mukhtar Singh

## Mallow Close, Walsall, WS5 4RF

Rev

-

Drawing Number ect Number 08 וצו wing Title

ocation Plan

Planning 25.05.21 GB JB 1:200 @ A1 1:400 @A3