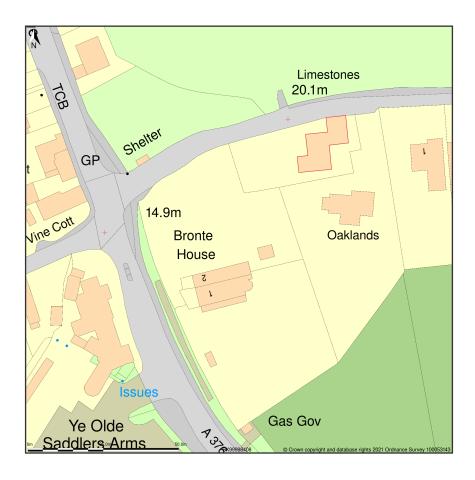

## Limestones, Wotton Lane, Lympstone, Devon, EX8 5LZ

Site Plan shows area bounded by: 299923.19, 84011.3 300064.62, 84152.72 (at a scale of 1:1250), OSGridRef: SX99998408. The representation of a road, track or path is no evidence of a right of way. The representation of features as lines is no evidence of a property boundary.

Produced on 8th Jul 2021 from the Ordnance Survey National Geographic Database and incorporating surveyed revision available at this date. Reproduction in whole or part is prohibited without the prior permission of Ordnance Survey. © Crown copyright 2021. Supplied by www.buyaplan.co.uk a licensed Ordnance Survey partner (100053143). Unique plan reference: #00649317-B45CF1