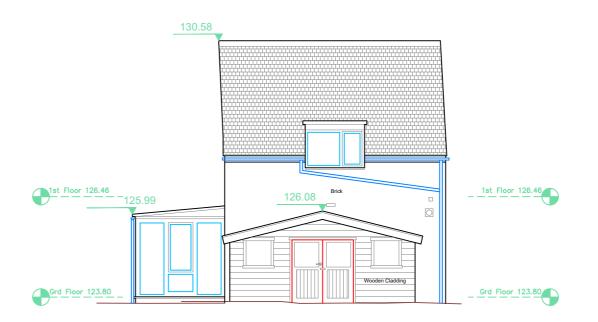

## **Existing Elevations**

This plan should only be used for its original purpose. Castle Surveys Ltd dos not accept any responsibility for this plan if supplied to any other party, other than the original client.

Roof linework (where applicable) is indicative only.

The survey has been orientated to the Ordnance Survey (0.S) National Grid OSGB36(15) via Global Navigation Satellite Systems (GNSS) and the O.S Active Network (OS Net)

SITE DETAILS:

37 Stockhay Lane, WS7 0JE.

| DRAWING:            |                                     |  |
|---------------------|-------------------------------------|--|
| Existing Elevations |                                     |  |
| SCALE AT A2:        | DRAWN                               |  |
| 1:100               | DI                                  |  |
| DATE ISSUED:        | DRAWING NUMBER:                     |  |
| 26.07.2019          | 19154-19-03                         |  |
| DO NOT SCALE        | © COPYRIGHT CASTLE SURVEYS LTD 2019 |  |