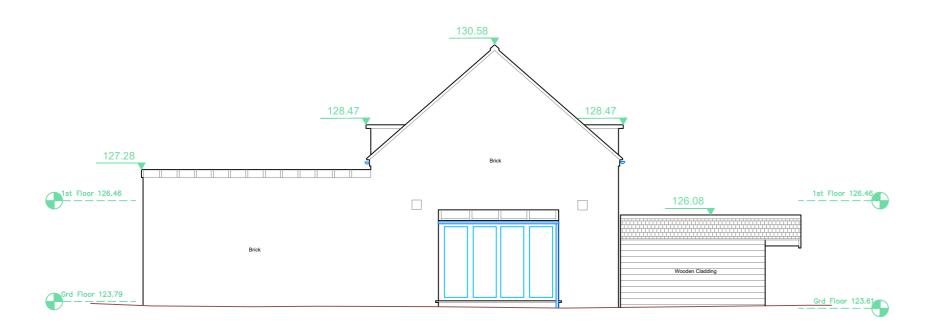

## **Existing Elevations**

This plan should only be used for its original purpose. Castle Surveys Ltd dos not accept any responsibility for this plan if supplied to any other party, other than the original client.

Roof linework (where applicable) is indicative only.

The survey has been orientated to the Ordnance Survey (0.S) National Grid OSGB36(15) via Global Navigation Satellite Systems (GNSS) and the O.S Active Network (OS Net)

SITE DETAILS:

37 Stockhay Lane, WS7 0JE.

| DRAWING:            |                                     |  |
|---------------------|-------------------------------------|--|
| Existing Elevations |                                     |  |
| SCALE AT A2:        | DRAWN                               |  |
| 1:100               | DI                                  |  |
| DATE ISSUED:        | DRAWING NUMBER:                     |  |
| 26.07.2019          | 19154-19-03                         |  |
| DO NOT SCALE        | © COPYRIGHT CASTLE SURVEYS LTD 2019 |  |