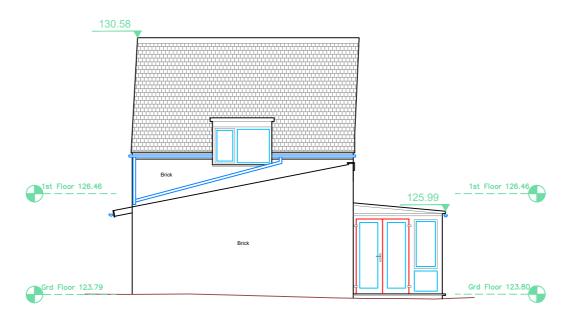

## **Existing Elevations**

This plan should only be used for its original purpose. Castle Surveys Ltd dos not accept any responsibility for this plan if supplied to any other party, other than the original client.

Roof linework (where applicable) is indicative only.

The survey has been orientated to the Ordnance Survey (0.S) National Grid OSGB36(15) via Global Navigation Satellite Systems (GNSS) and the O.S Active Network (OS Net)

SITE DETAILS:

37 Stockhay Lane, WS7 0JE.

| DRAWING:            |                                     |  |
|---------------------|-------------------------------------|--|
| Existing Elevations |                                     |  |
| SCALE AT A2:        | DRAWN                               |  |
| 1:100               | DI                                  |  |
| DATE ISSUED:        | DRAWING NUMBER:                     |  |
| 26.07.2019          | 19154-19-03                         |  |
| DO NOT SCALE        | © COPYRIGHT CASTLE SURVEYS LTD 2019 |  |