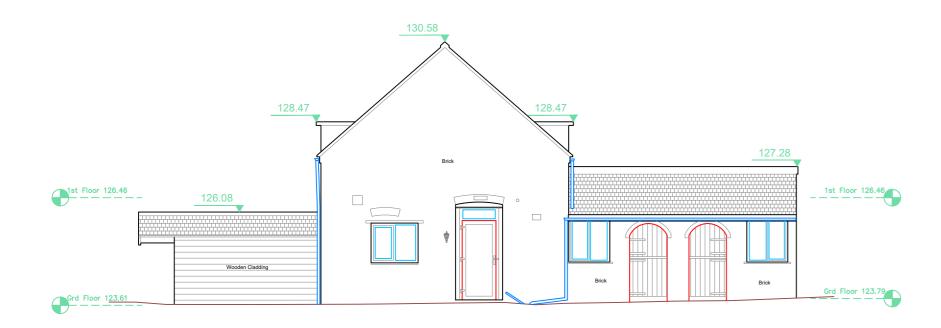

## **Existing Elevations**

This plan should only be used for its original purpose. Castle Surveys Ltd dos not accept any responsibility for this plan if supplied to any other party, other than the original client.

Roof linework (where applicable) is indicative only.

The survey has been orientated to the Ordnance Survey (0.S) National Grid OSGB36(15) via Global Navigation Satellite Systems (GNSS) and the O.S Active Network (OS Net)

SITE DETAILS:

37 Stockhay Lane, WS7 0JE.

| DRAWING:            |                                     |  |
|---------------------|-------------------------------------|--|
| Existing Elevations |                                     |  |
| SCALE AT A2:        | DRAWN                               |  |
| 1:100               | DI                                  |  |
| DATE ISSUED:        | DRAWING NUMBER:                     |  |
| 26.07.2019          | 19154-19-03                         |  |
| DO NOT SCALE        | © COPYRIGHT CASTLE SURVEYS LTD 2019 |  |