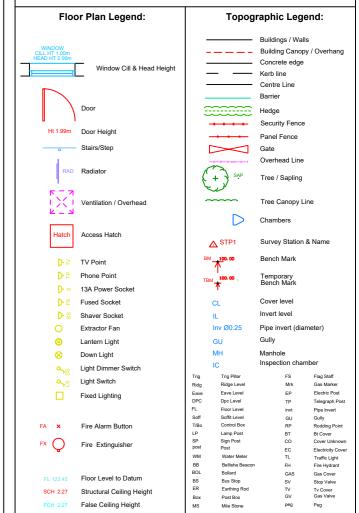

Tree information (where applicable) has been surveyed from ground level and therefore should be treated as approximate only. Advise that a tree survey should be carried out.

Roof linework (where applicable) is indicative only.

The survey has been orientated to the Ordnance Survey (0.S) National Grid OSGB36(15) via Global Navigation Satellite Systems (GNSS) and the O.S Active Network (OS Net)

The survey has been correlated to this point and a further one or more OSGB36 (15) points established to create a true O.S bearing for angle orientation.

No scale factor has been applied to the survey therefore the coordinates shown are arbitrary & not true O.S. Coordinates which have a scale factor applied.

Please refer to the station table to enable establishment of the on—site grid & datum.





| CLIENT: |                       |
|---------|-----------------------|
|         | Most Hort Dorthorship |
|         | West Hart Partnership |

SITE DETAILS:

37 Stockhay Lane, WS7 0JE.

| DRAWING:            |                                     |  |
|---------------------|-------------------------------------|--|
| Existing Elevations |                                     |  |
| SCALE AT A2:        | DRAWN                               |  |
| 1:100               | DI                                  |  |
| DATE ISSUED:        | DRAWING NUMBER:                     |  |
| 26.07.2019          | 19154-19-03                         |  |
| DO NOT SCALE        | © COPYRIGHT CASTLE SURVEYS LTD 2019 |  |