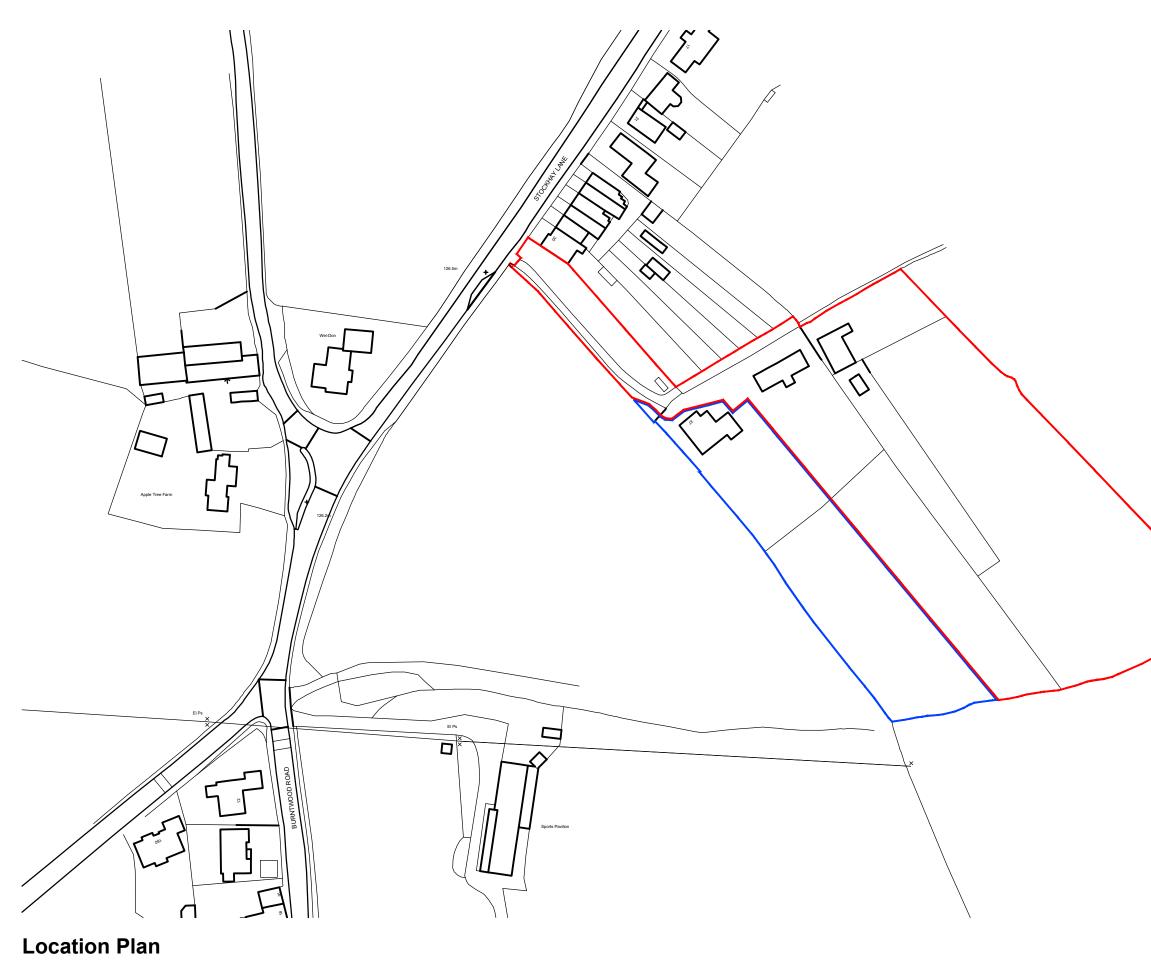

## Mrs A. Burford

Project: Proposed Conversion to Dwelling 37 Stockhay Lane, Burntwood Drawing title: Location Plan Date of first issue: Drawing number: 16-12-19 342-90 Scale / Paper size: 1:1250 / A3 Revision Drawn by / checked by: Е CC /SW This drawing and the building works depicted are the copyright of West Hart Partnershi Ltd and may not be reproduced except by written permission. This drawing must be rea and checked against any specialist drawings and information provides. Use figured dimensions only. © West Hart Partnership Ltd 2014