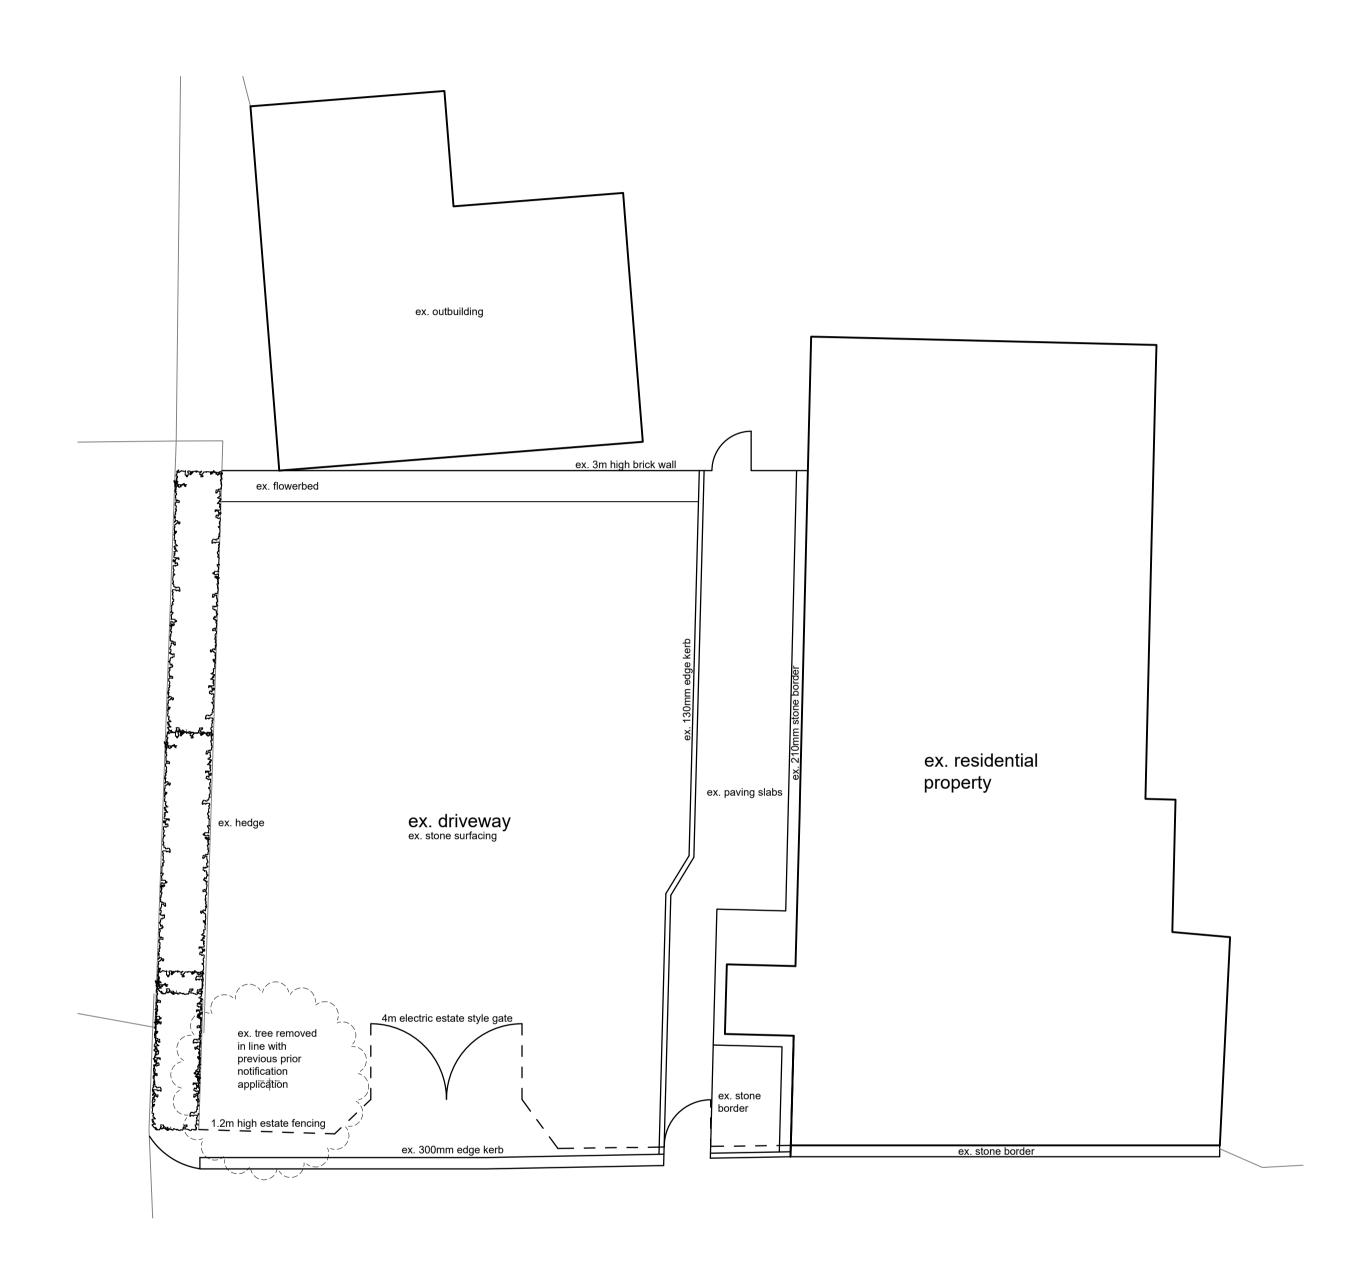

PROPOSED SITE PLAN @ 1:100

NOTE: CONTRACTORS TO VERIFY ALL DETAILS, SERVICES ( ABOVE AND BELOW GROUND) DIMENSIONS ETC. PRIOR TO COMMENCEMENT OF WORKS drawing to be read in conjunction with relevant Neptune Planning & Development Ltd., Structural Engineers, M&E Consultants and Specialist Sub-Contractors drawings, specifications, details etc. **NEPTUNE** ERECTION OF ESTATE FENCING TO FRONT OF EXISTING PROPERTY PLANNING AVENUE HOUSE CHURCH ROAD ELFORD B79 9DA NNING Drawing Title: Checked by: Mr A Liston EXISTING AND PROPOSED SITE PLAN Project No.: Drawing No.: Revision: Drawn by: 귑 05/07/2021 A1 1:100 1269-P01-A WA