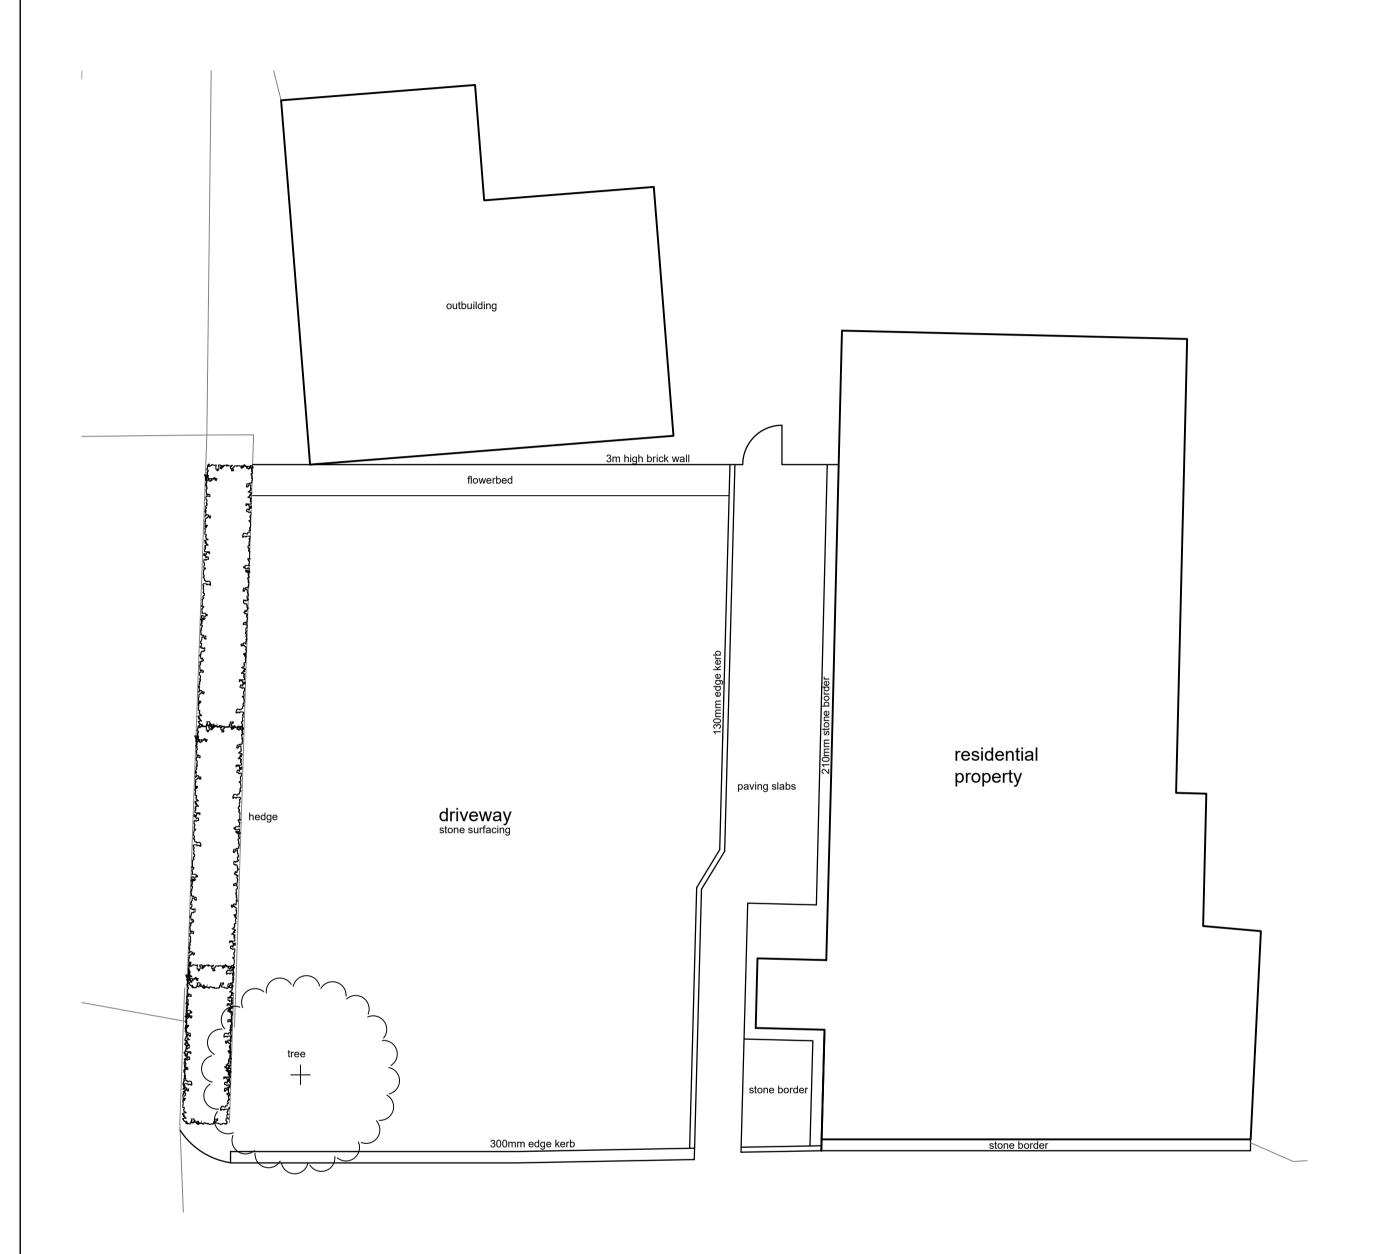

PROPOSED SITE PLAN @ 1:100

NOTE: CONTRACTORS TO VERIFY ALL DETAILS, SERVICES ( ABOVE AND BELOW GROUND) DIMENSIONS ETC. PRIOR TO COMMENCEMENT OF WORKS drawing to be read in conjunction with relevant Neptune Planning & Development Ltd., Structural Engineers, M&E Consultants and Specialist Sub-Contractors drawings, specifications, details etc. **NEPTUNE** ERECTION OF ESTATE FENCING TO FRONT OF EXISTING PROPERTY PLANNING AVENUE HOUSE CHURCH ROAD ELFORD B79 9DA NNING Drawing Title: Checked by: Mr A Liston EXISTING AND PROPOSED SITE PLAN Project No.: Drawing No.: Revision: Drawn by: 귑 05/07/2021 A1 1:100 1269-P01-A WA