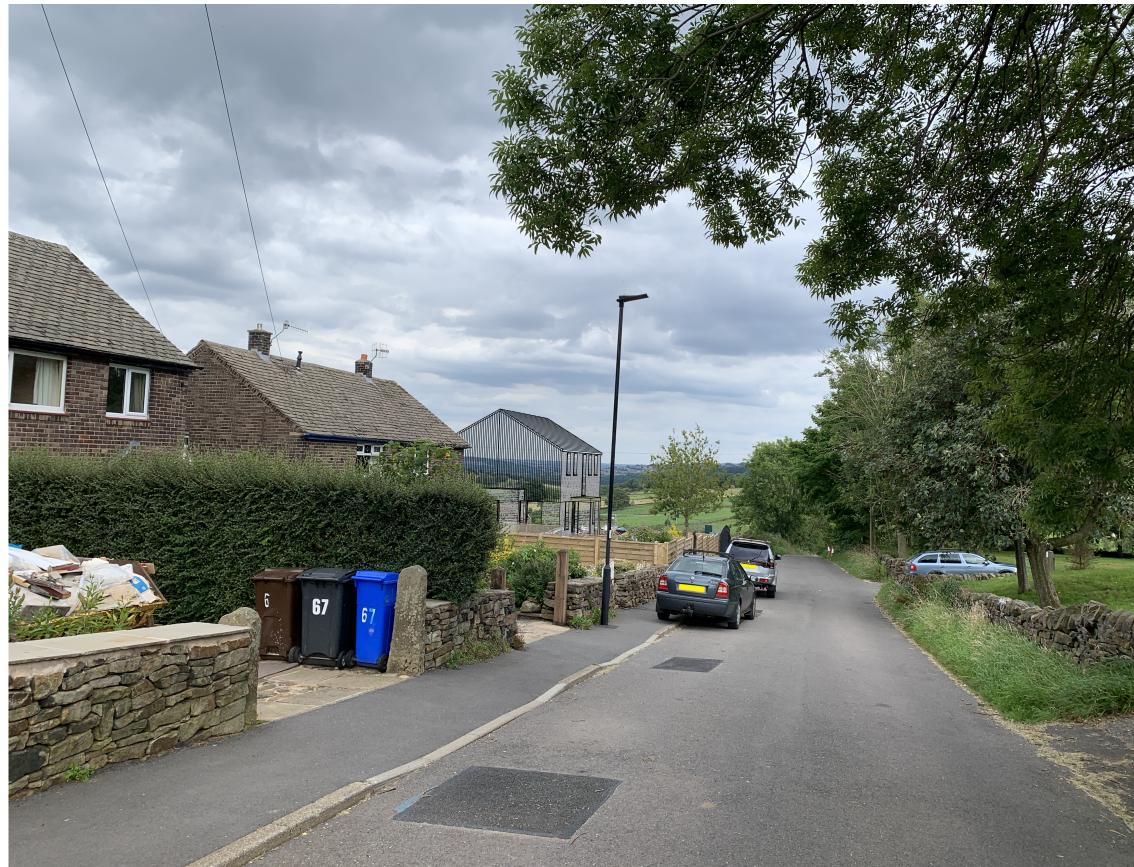

View on Downhill Approach

This drawing is the copyright of Paul Testa Architecture and should not be reproduced in whole or in part without their written permission. Paul Testa Architecture Limited Parkhead House, Carver Street Sheffield S1 4FS 0114 442 0123 info@paultestaarchitecture.co.uk

## paul testa architecture

L00 formation Revision: P1 Checked: PT

Project: Dungworth Green Client: Laura Johnson & Adam Winson Drawing Title: Downhill approach Drawing no: PT320-PTA-00-ZZ-DR-A-00130

PT320-PTA-00-ZZ-M3-A-00101.vwx