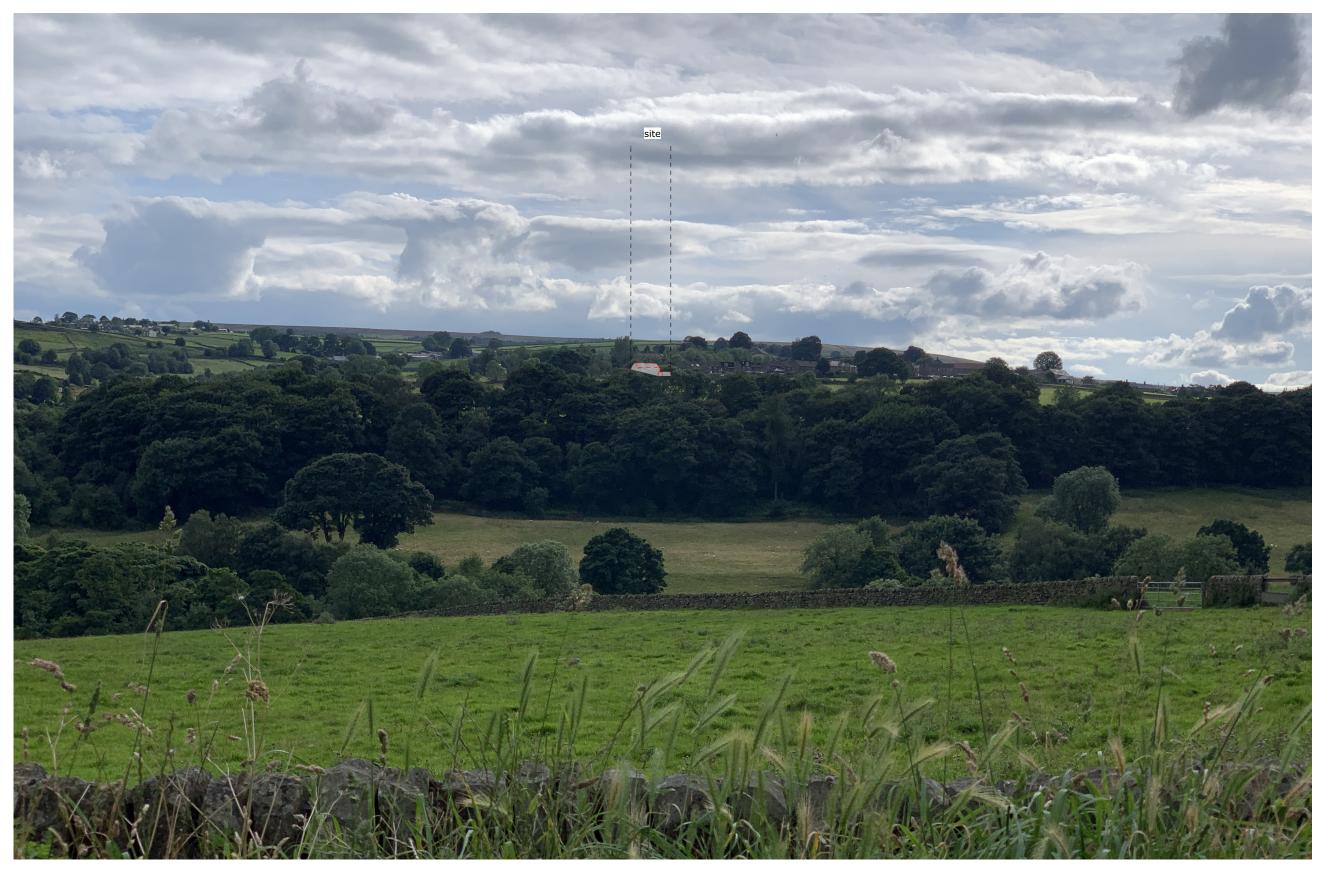

**View From Loxley Road** 

P1 28/09/20 PT

Preliminary Issue

## paul testa architecture

This drawing is the copyright of Paul Testa Architecture and should not be reproduced in whole or in part without their written permission.

Paul Testa Architecture Limited Parkhead House, Carver Street Sheffield S1 4FS 0114 442 0123 info@paultestaarchitecture.co.uk www.paultestaarchitecture.co.uk

Scale @ A3: 1:100

Drawn: PT

Purpose: For Information
Status: S2 Revision: P1

Cli : P1 Dra

Checked: PT

Project: Dungworth Green
Client: Laura Johnson & Adam Winson
Drawing Title: Loxley Road View

Drawing no: PT320-PTA-00-ZZ-DR-A-00134