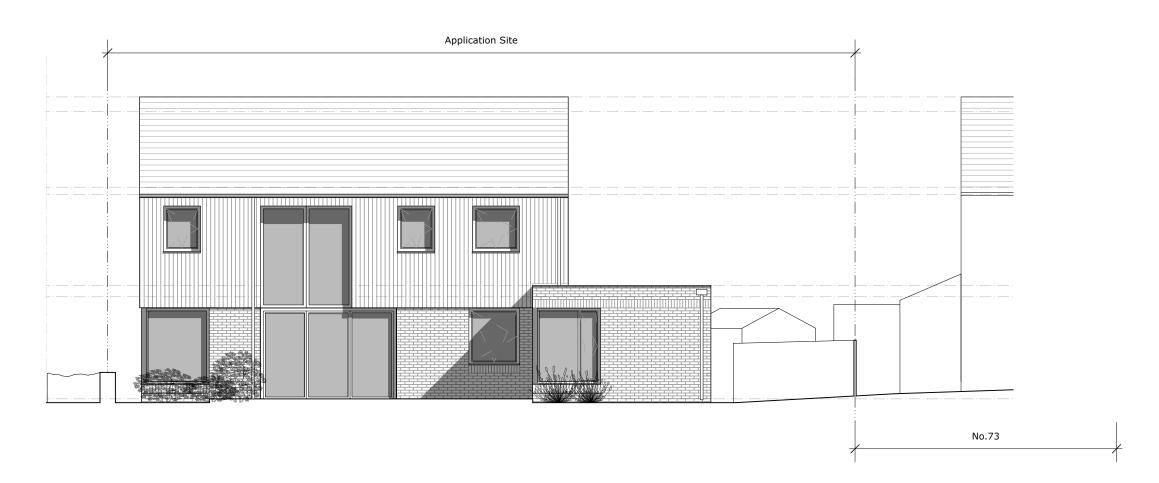

Rear (north) Elevation



## Side (east) Elevation

5 10

P2 06/01/21 MMJ P1 28/09/20 PT Further Detail Added Preliminary Issue

## paul testa architecture

This drawing is the copyright of Paul Testa Architecture and should not be reproduced in whole or in part without their written permission.

Paul Testa Architecture Limited Parkhead House, Carver Street Sheffield S1 4FS 0114 442 0123 info@paultestaarchitecture.co.uk www.paultestaarchitecture.co.uk Scale @ A3:1:100

Drawn: PT

Purpose: For Information
Status: S2 Revision: P2

Checked: PT

Project: Dungworth Green

Client:Laura Johnson & Adam Winson

Drawing Title: Proposed Elevations - North & East

Drawing no: PT320-PTA-00-ZZ-DR-A-00121