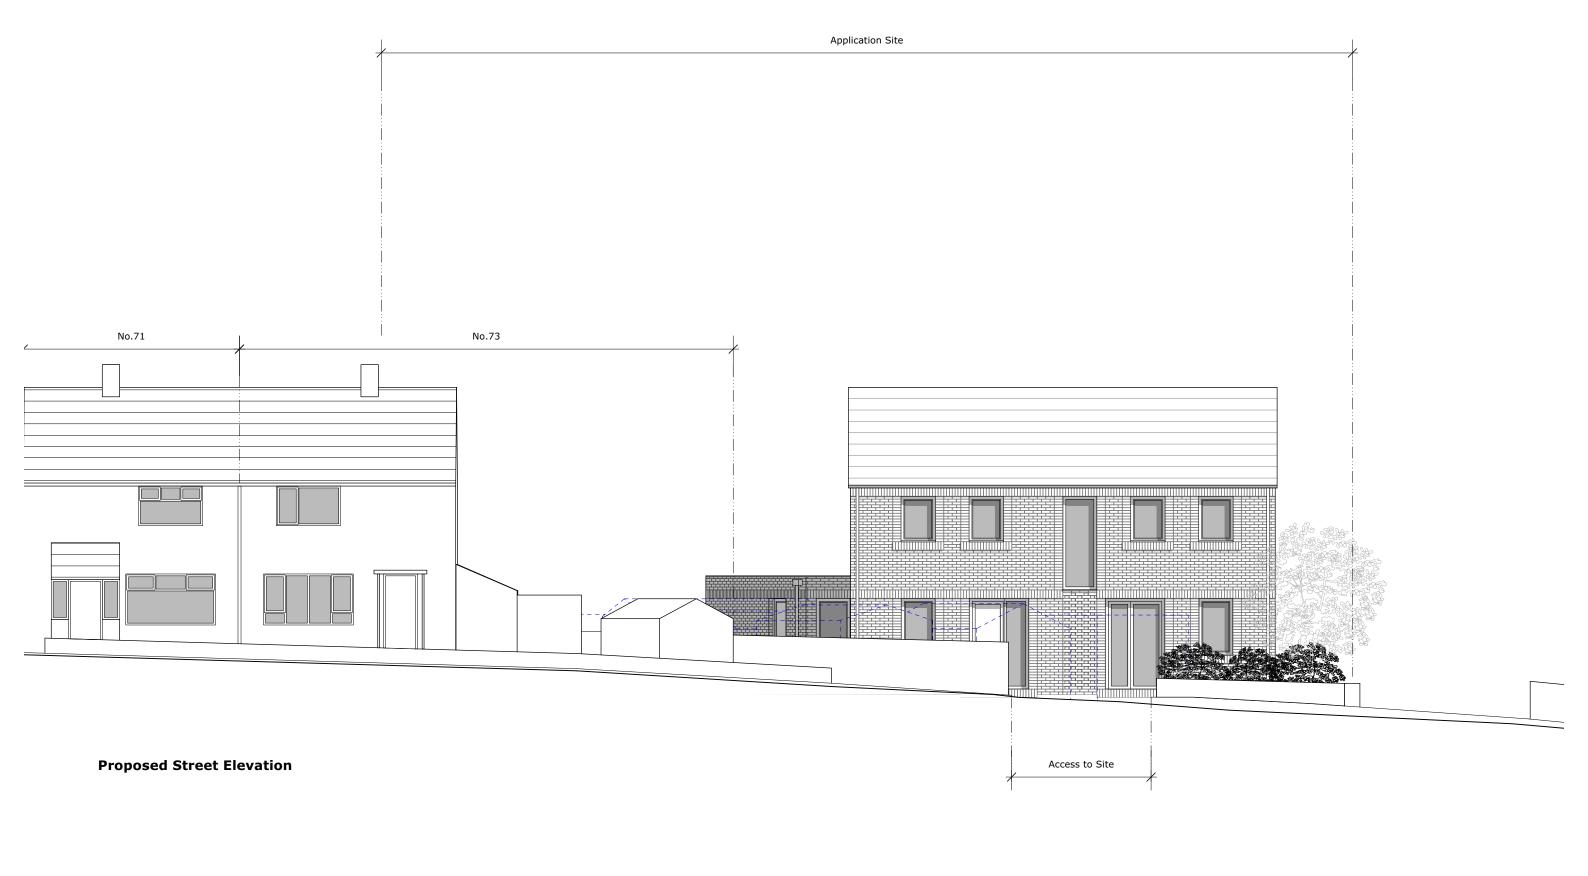

Purpose: For Information
Status: S2 Revision: P2

Client: Laura Johnson & Adam Winson
Drawing Title: Proposed Street Elevation

Checked: PT Drawing no: PT320-PTA-00-ZZ-DR-A-00122

5 10