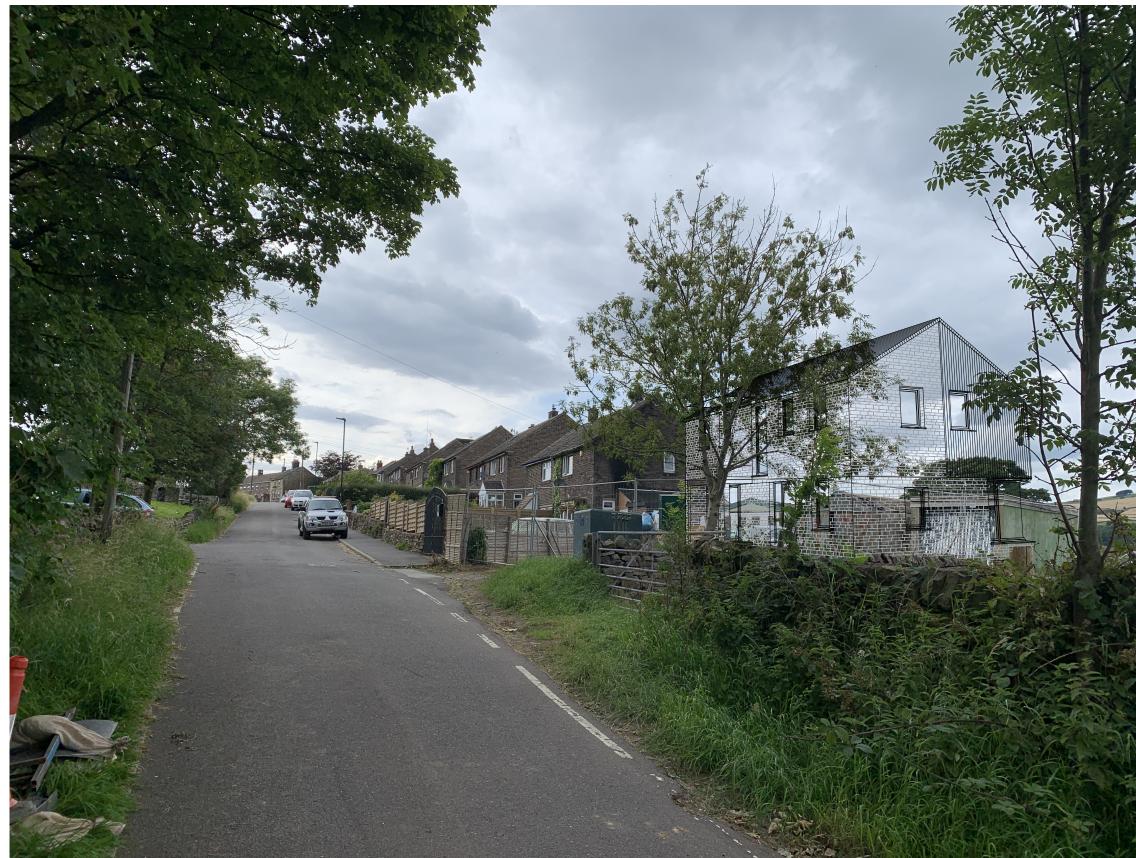

View on Uphill Approach

This drawing is the copyright of Paul Testa Architecture and should not be reproduced in whole or in part without their written permission.

Paul Testa Architecture Limited Parkhead House, Carver Street Sheffield S1 4FS 0114 442 0123 info@paultestaarchitecture.co.uk www.paultestaarchitecture.co.uk

## paul testa architecture

Project: Dungworth Green Client: Laura Johnson & Adam Winson Drawing Title: Uphill approach Drawing no: PT320-PTA-00-ZZ-DR-A-00131

PT320-PTA-00-ZZ-M3-A-00101.vwx