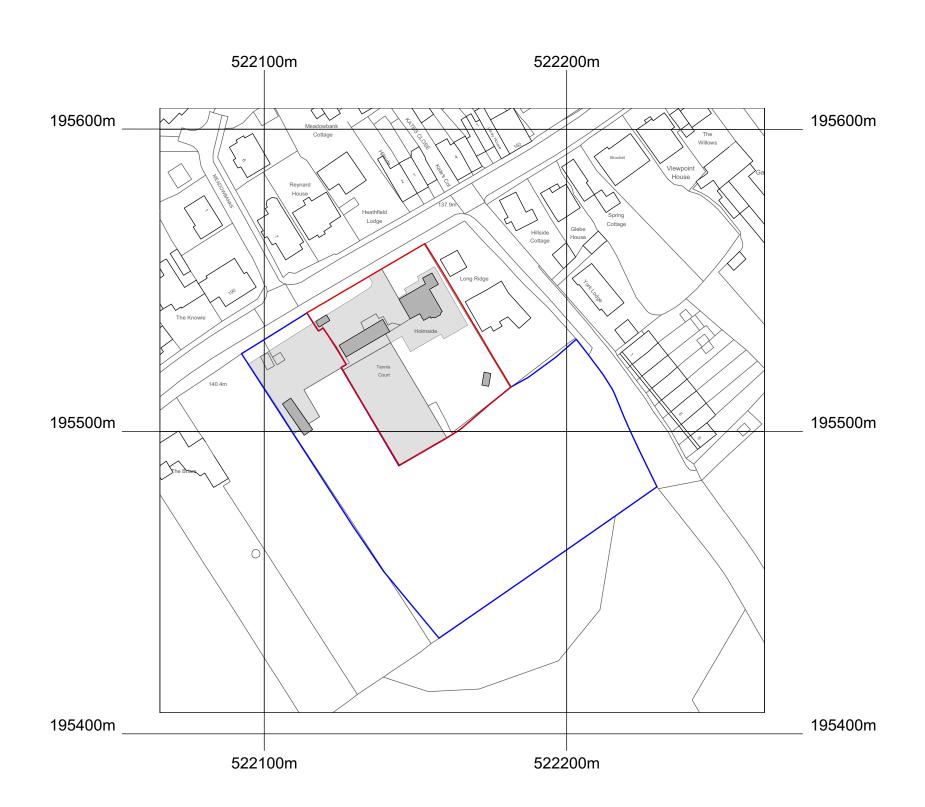

**TYE** ARCHITECTS

poplar house limbersey lane maulden bedfordshire mk45 2ea

t: +44(0)1525 406677 e: info@tyearchitects.com w: www.tyearchitects.com

Project: Holmside, Barnet Road, EN5 3JZ

Title: Site Location Plan Dwg No: 2050\_000

Key:

Site Boundary

Site Ownership Boundary

0 12.5m 25m 37.5m 50m 62.5m

scale 1:1250