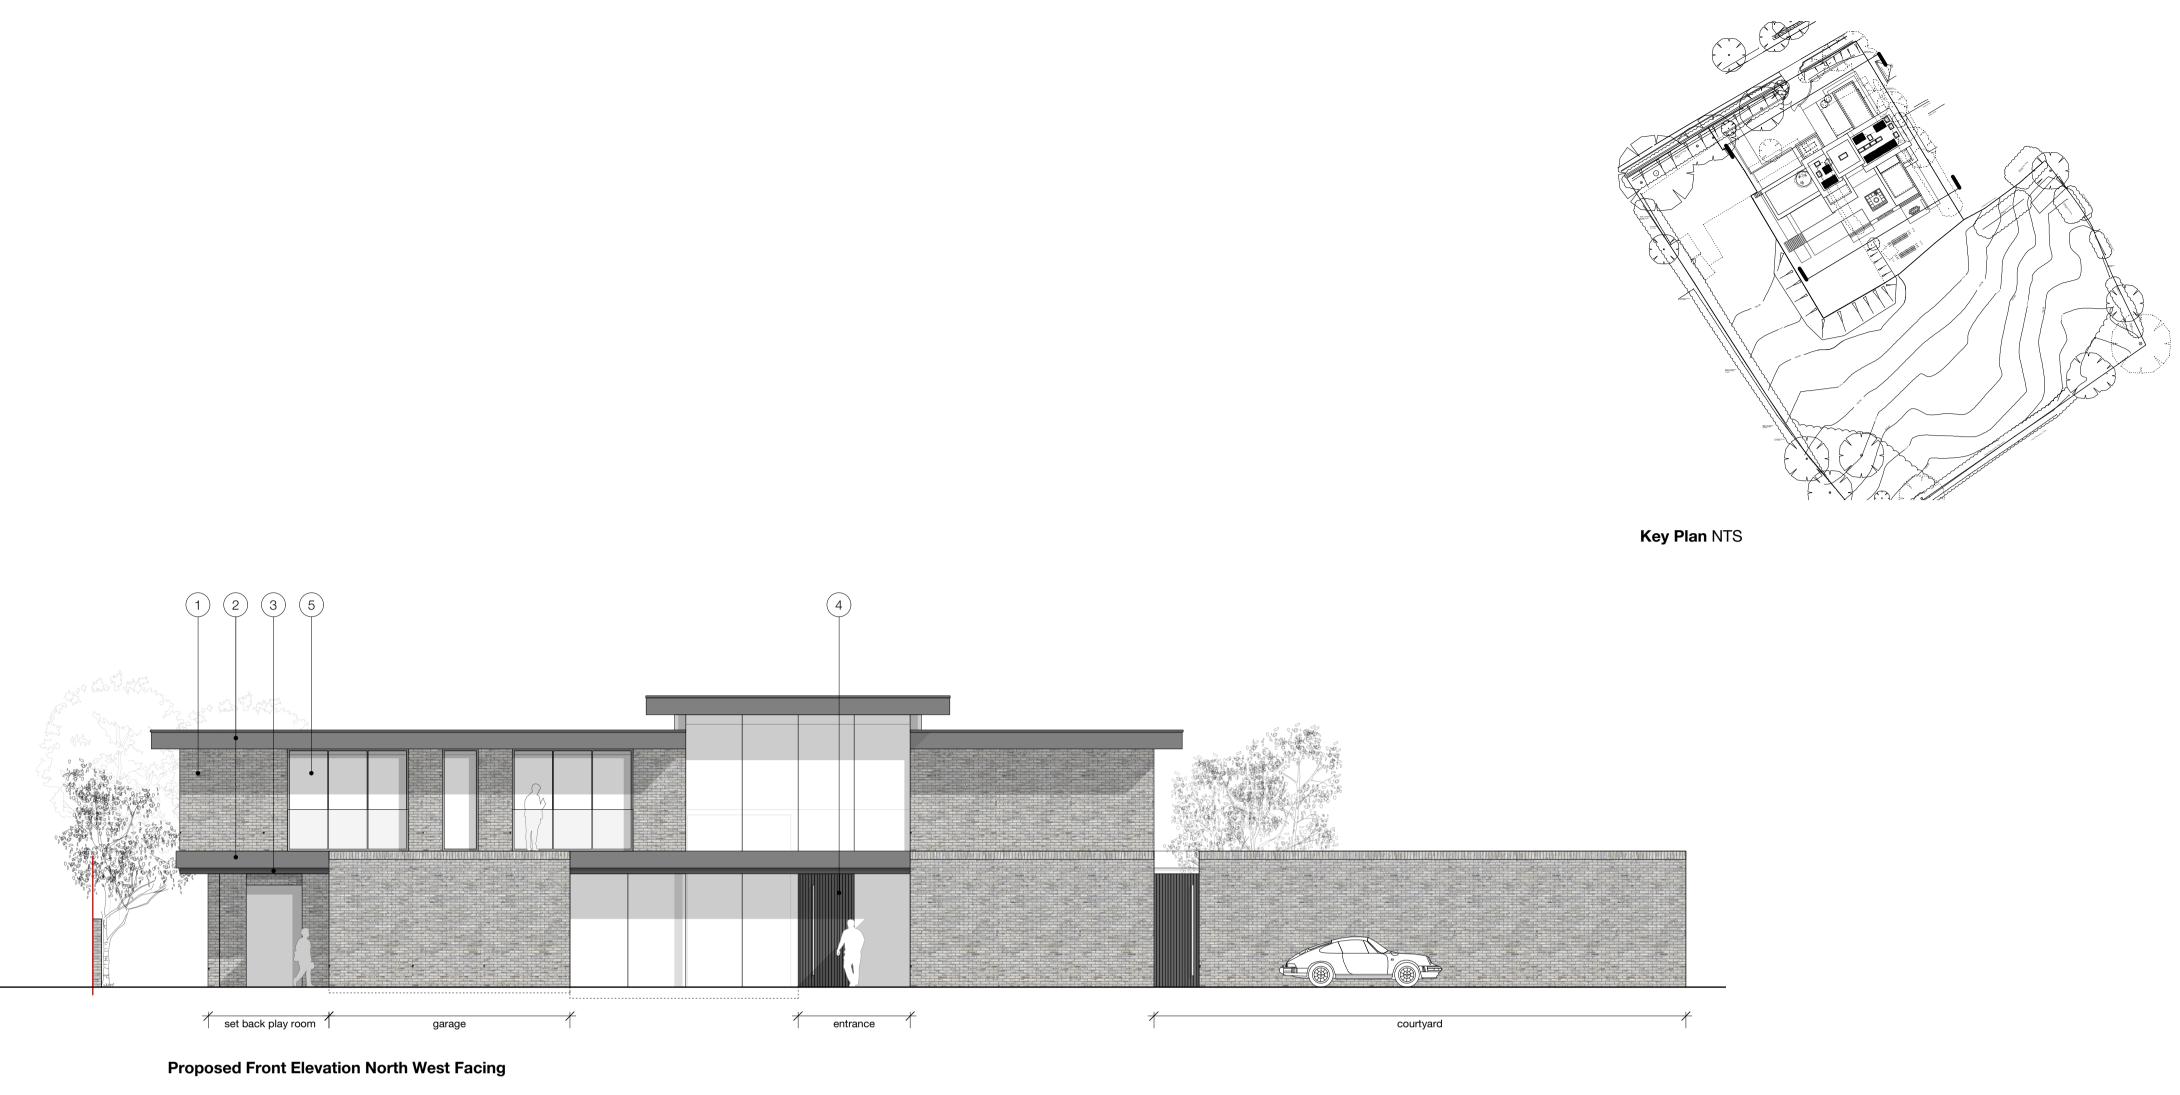

## NOTE: Landscape indicative only, please refer to accompanying proposals prepared by Studio31

- Material Key1. Facing brickwork (grey multi)2. Zinc banding (dark grey)3. Dark timber cladding / soffit detail
- 4. Dark timber door/gate to match cladding
- 5. Aluminium slimline window/door system (colour to match Zinc colour) 6. Glazed balustrade
- 7. 1800mm high opaque screen

Proposed Rear Elevation South East Facing

| General Notes: |  |  |
|----------------|--|--|
|                |  |  |

- 1. PLEASE DO NOT SCALE FROM DRAWINGS.
- Figured dimensions are in millimeters, levels in metres and are to be checked on site prior to all contractors commencing their works.
- 3. Areas are in metres. Any areas indicated are approximate and indicative only.
- 4. Any discrepancies to be reported to the Architect in writing prior to any works being carried out. 5. Drawing only to be used for the purpose specified.