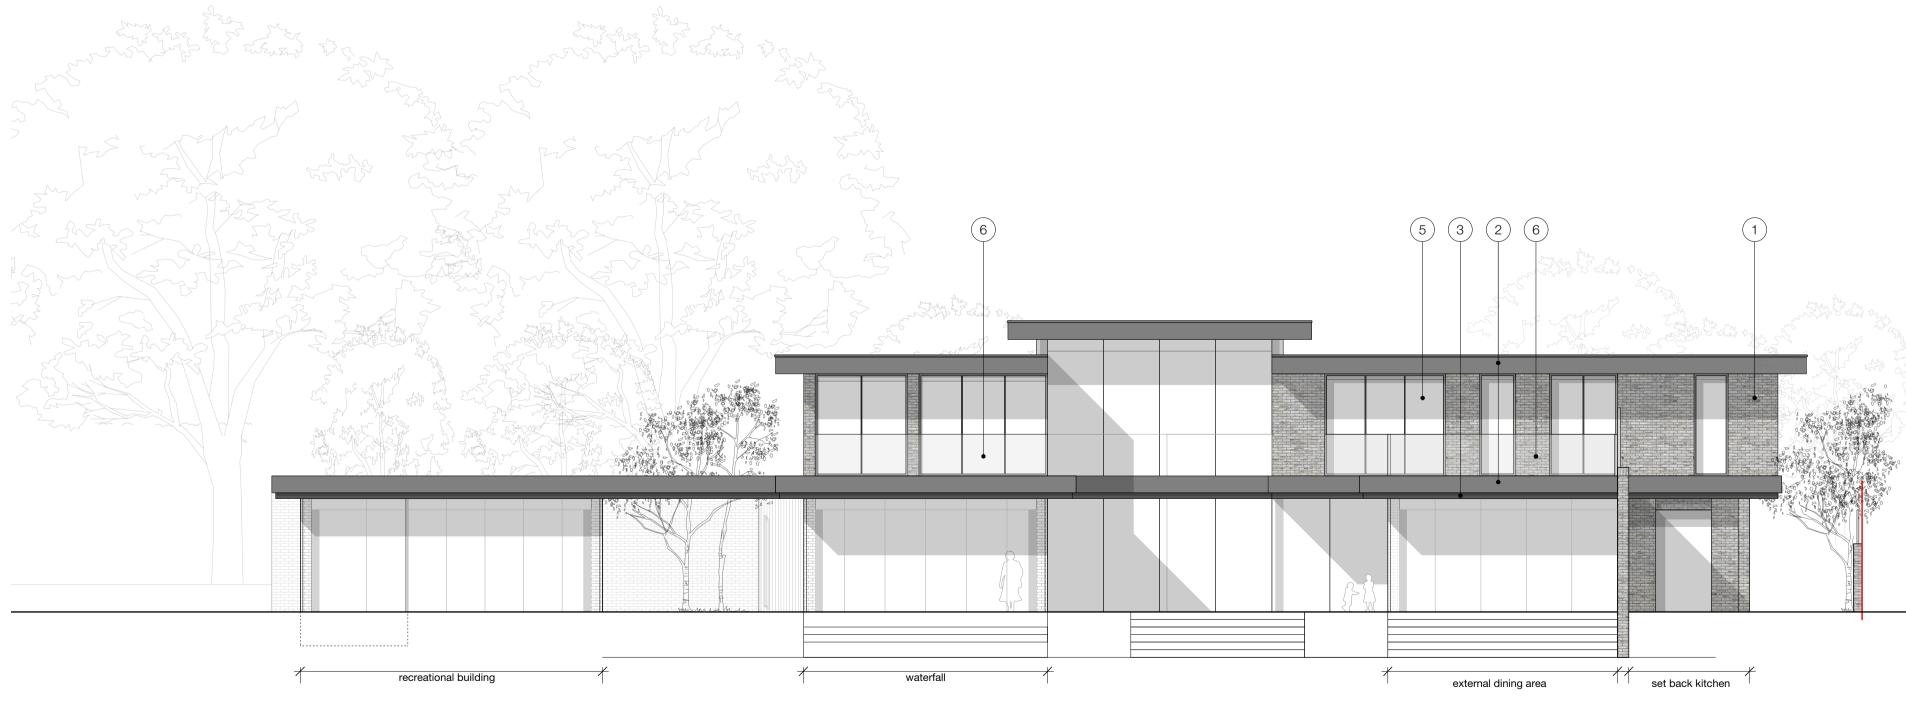

Proposed Rear Elevation South East Facing

| General Notes: |  |  |
|----------------|--|--|
|                |  |  |

- 1. PLEASE DO NOT SCALE FROM DRAWINGS.
- Figured dimensions are in millimeters, levels in metres and are to be checked on site prior to all contractors commencing their works.
- 3. Areas are in metres. Any areas indicated are approximate and indicative only.
- 4. Any discrepancies to be reported to the Architect in writing prior to any works being carried out. 5. Drawing only to be used for the purpose specified.

## NOTE: Landscape indicative only, please refer to accompanying proposals prepared by Studio31

- Material Key1. Facing brickwork (grey multi)2. Zinc banding (dark grey)3. Dark timber cladding / soffit detail
- 4. Dark timber door/gate to match cladding
- 5. Aluminium slimline window/door system (colour to match Zinc colour) 6. Glazed balustrade
- 7. 1800mm high opaque screen