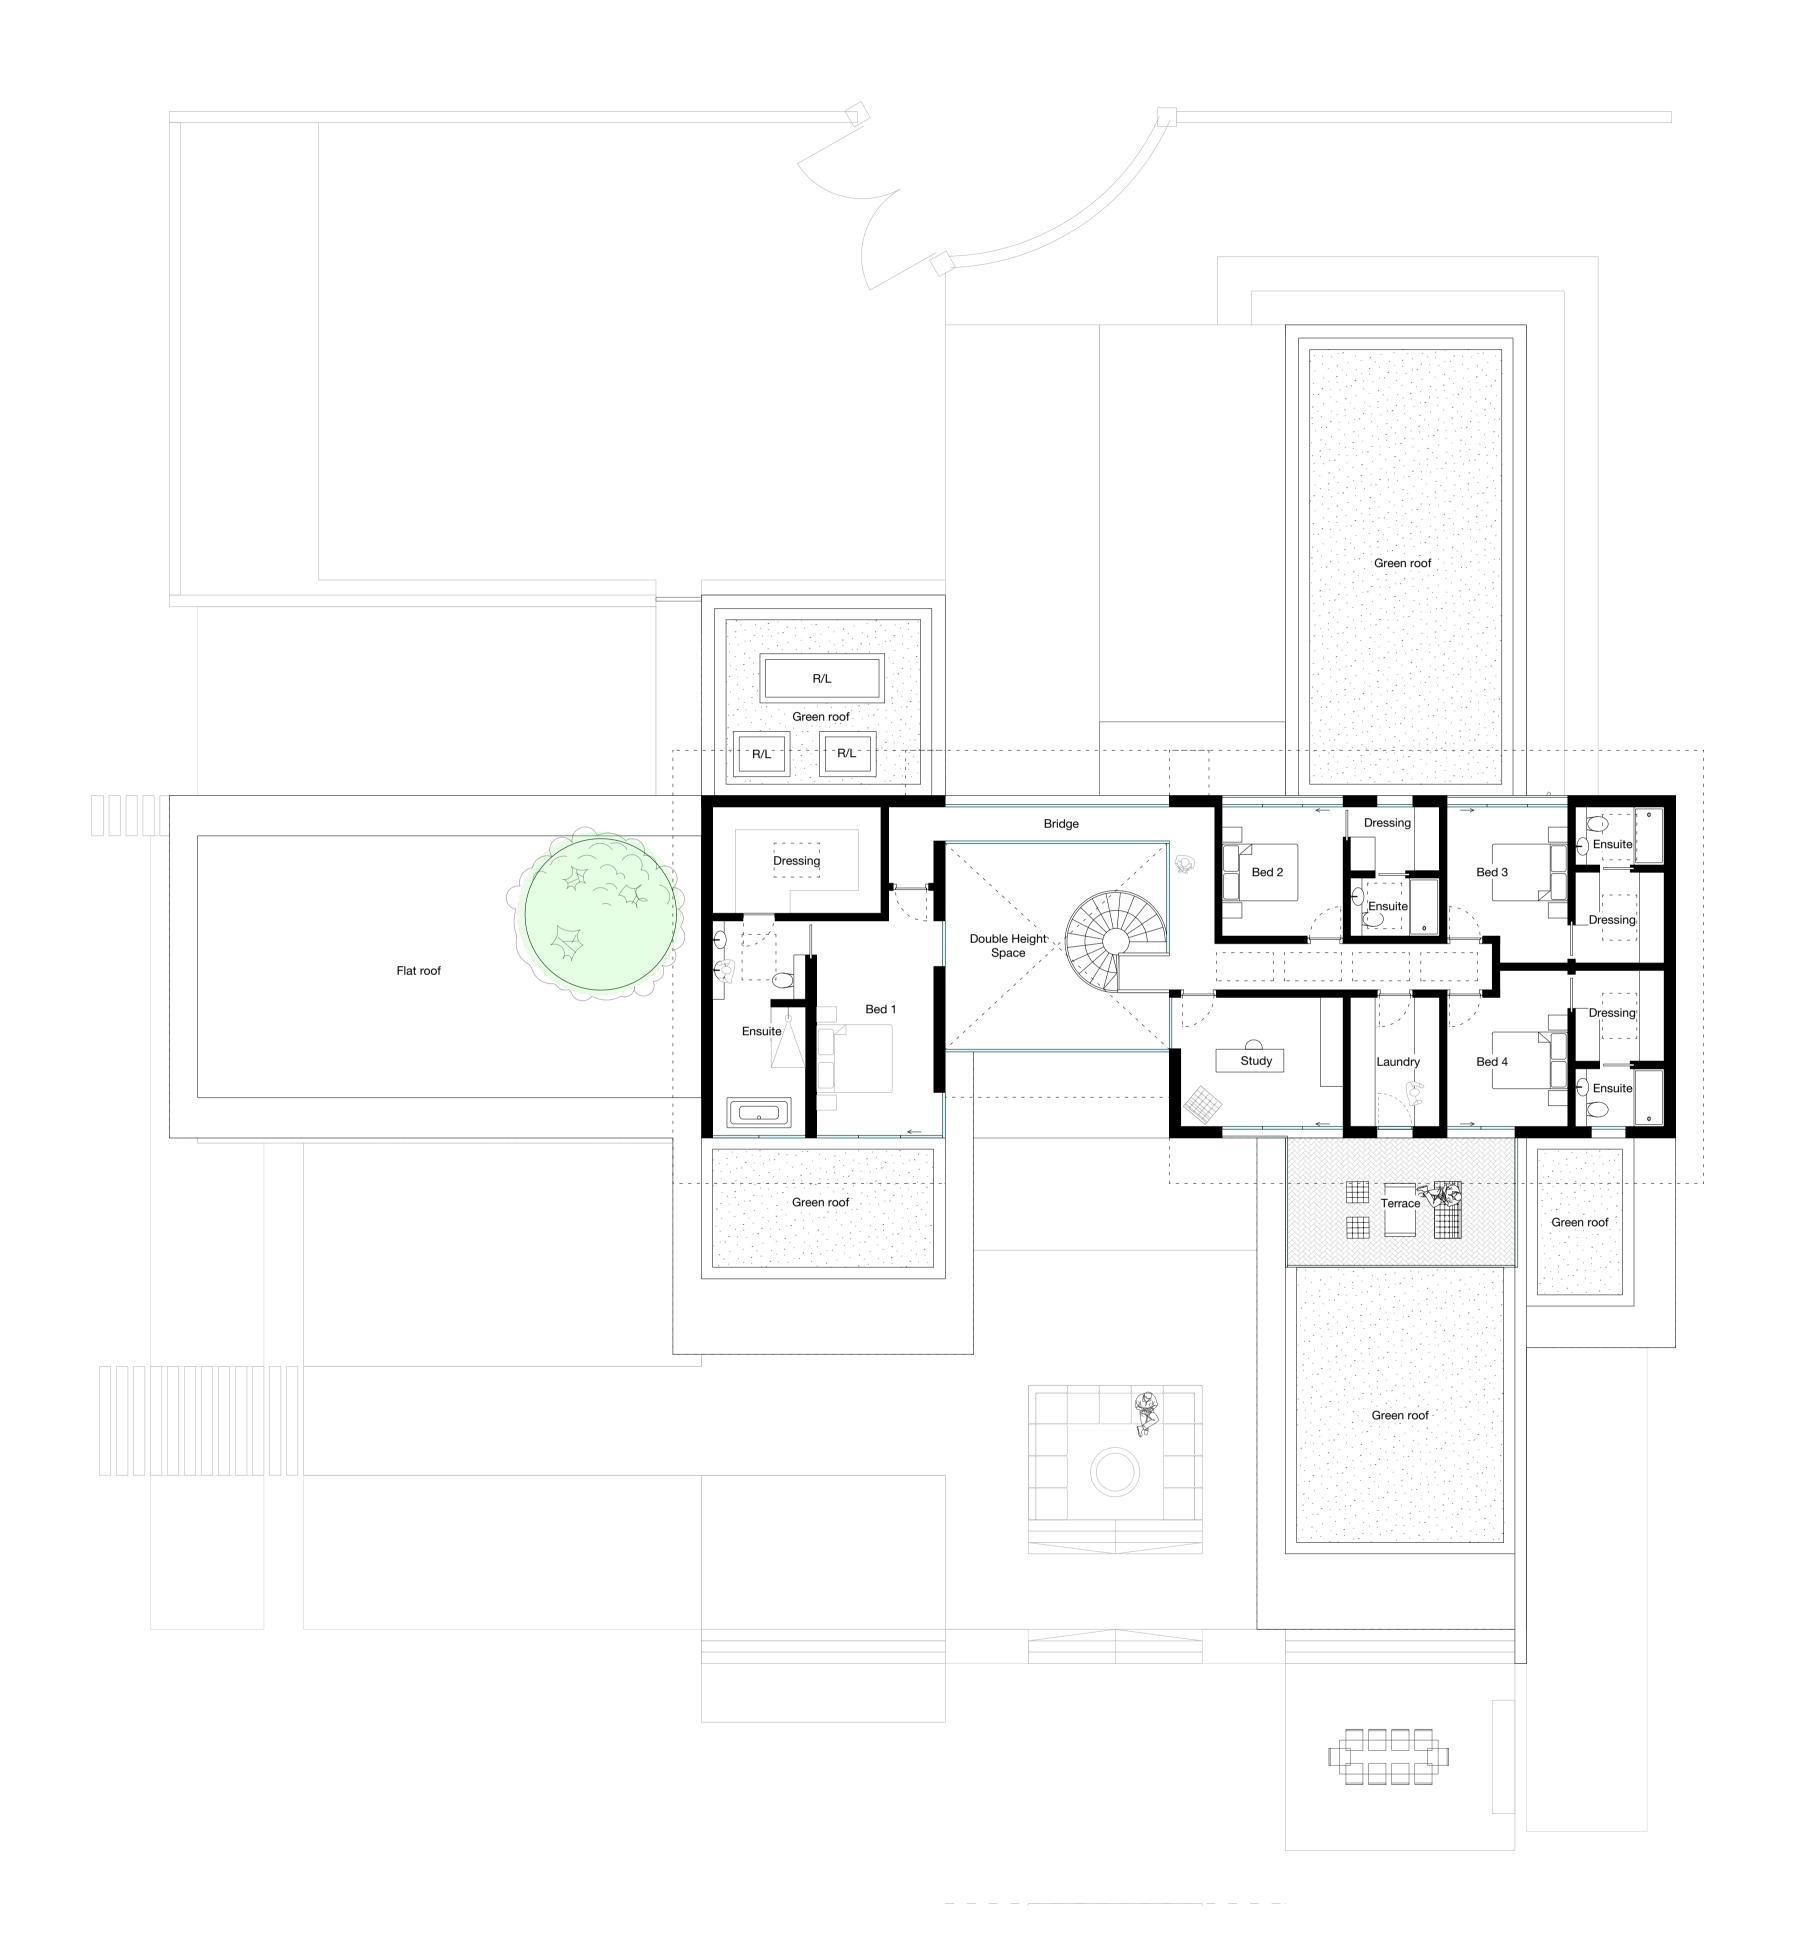

- Issued for Planning

poplar house limbersey lane maulden bedfordshire mk45 2ea
t: +44(0)1525 406677 e: info@tyearchitects.com
w: www.tyearchitects.com

Project: Holmside, Barnet Road, EN5 3JZ

Title: Proposed First Floor Plan

Purpose: PLANNING Dwg No: 2050\_301

Scale: 1:100 @ A1 Revision: -

© Confidential copyright Tye Architects under berne & universal copyright convention. Information contained within this drawing is the sole copyright of Tye Architects and is not to be reproduced without their express permission. This document must not be copied without written permission and the contents must not be imparted to a third party nor be used for any unauthorised purpose.