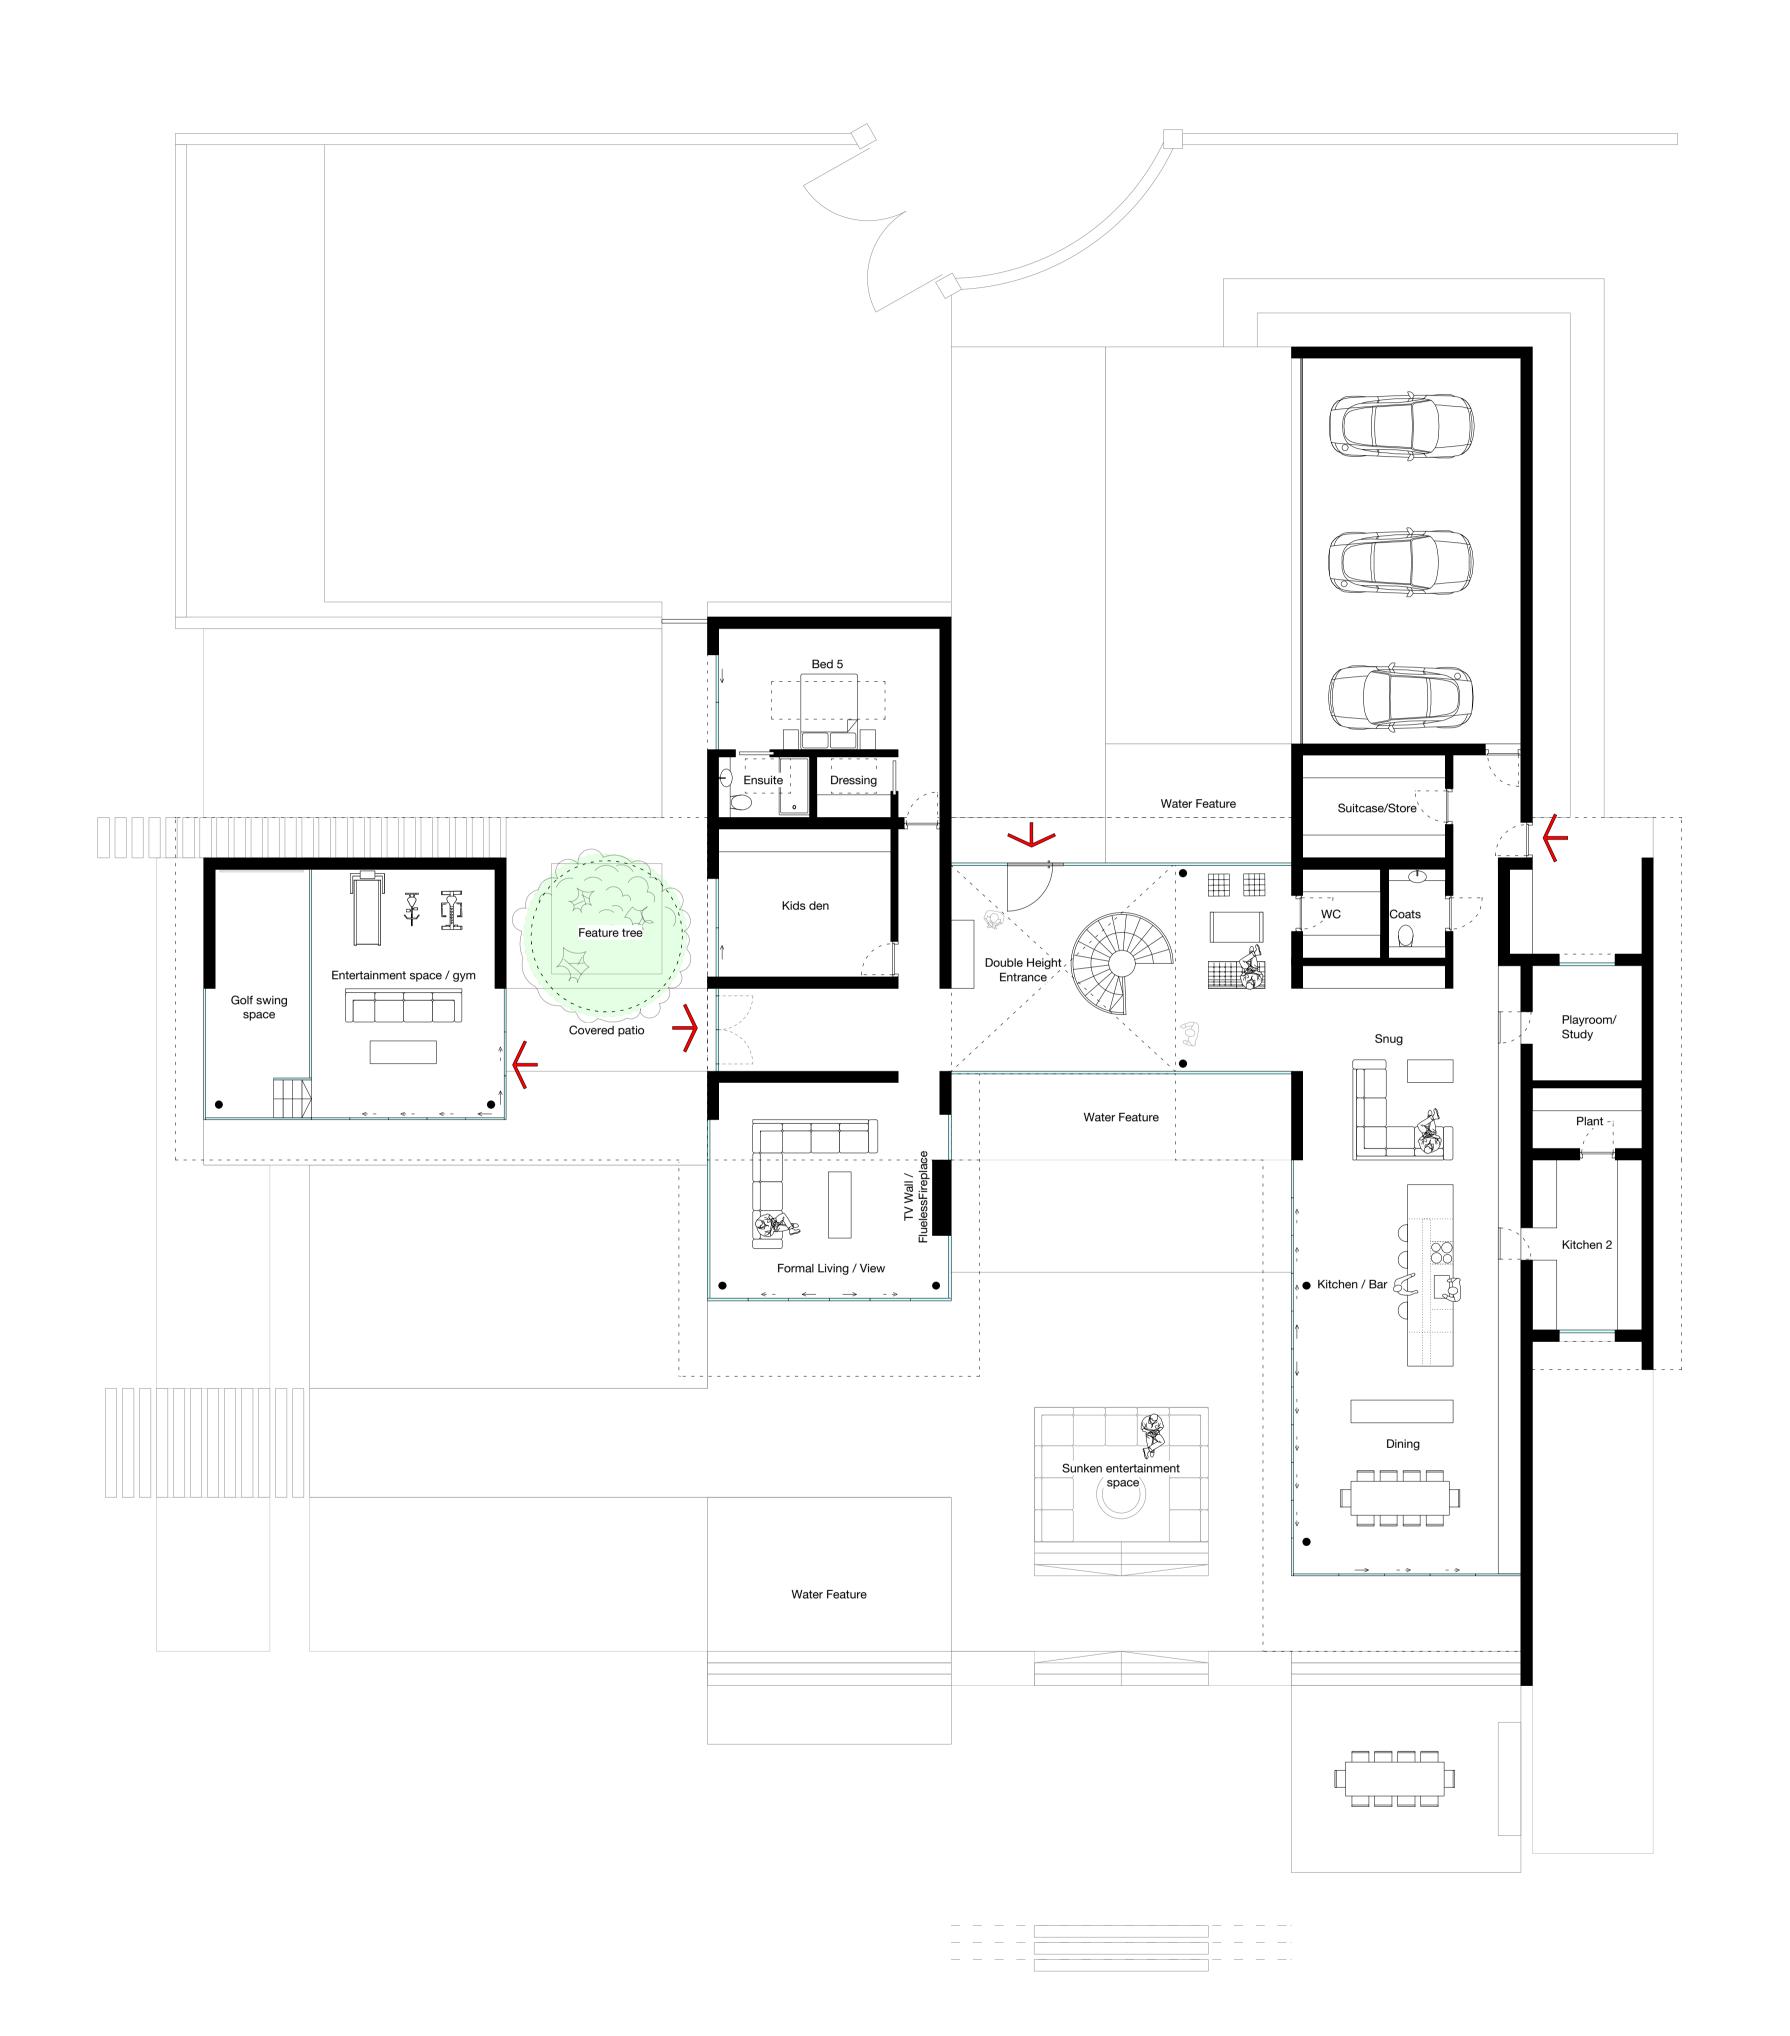

TYE ARCHITECTS

poplar house limbersey lane maulden bedfordshire mk45 2ea

t: +44(0)1525 406677 e: info@tyearchitects.com w: www.tyearchitects.com

Project: Holmside, Barnet Road, EN5 3JZ Title: Proposed Ground Floor Plan

Purpose: PLANNING Dwg No: **2050\_300** Scale: 1:100 @ A1 Revision: -

© Confidential copyright Tye Architects under berne & universal copyright convention. Information contained within this drawing is the sole copyright of Tye Architects and is not to be reproduced without their express permission. This document must not be copied without written permission and the contents must not be imparted to a third party nor be used for any unauthorised purpose.