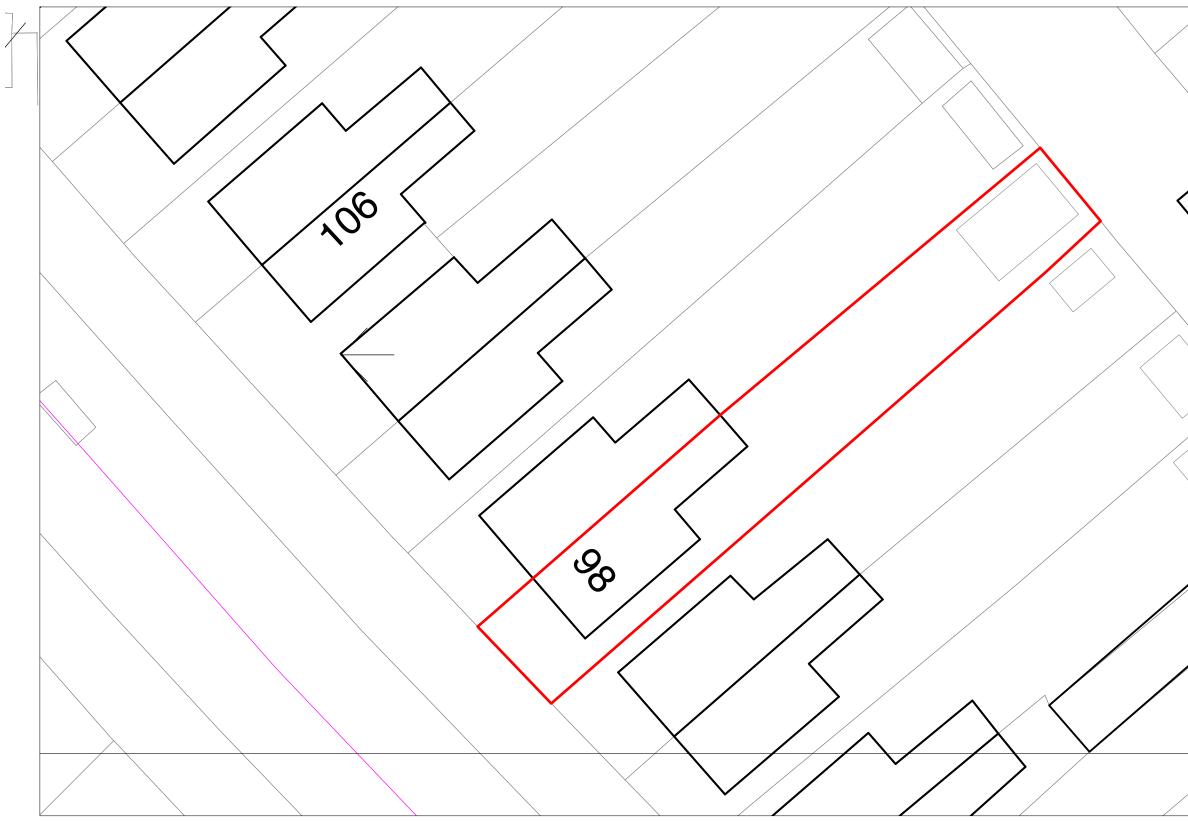

| ILNESS | 98 WORPLESDON ROAD<br>SITE PLAN<br>EXISTING |                     |  |
|--------|---------------------------------------------|---------------------|--|
|        | Scale<br>1:500 @ A3                         |                     |  |
|        | Date<br>JULY 2021                           | 021/ <b>SITE P1</b> |  |