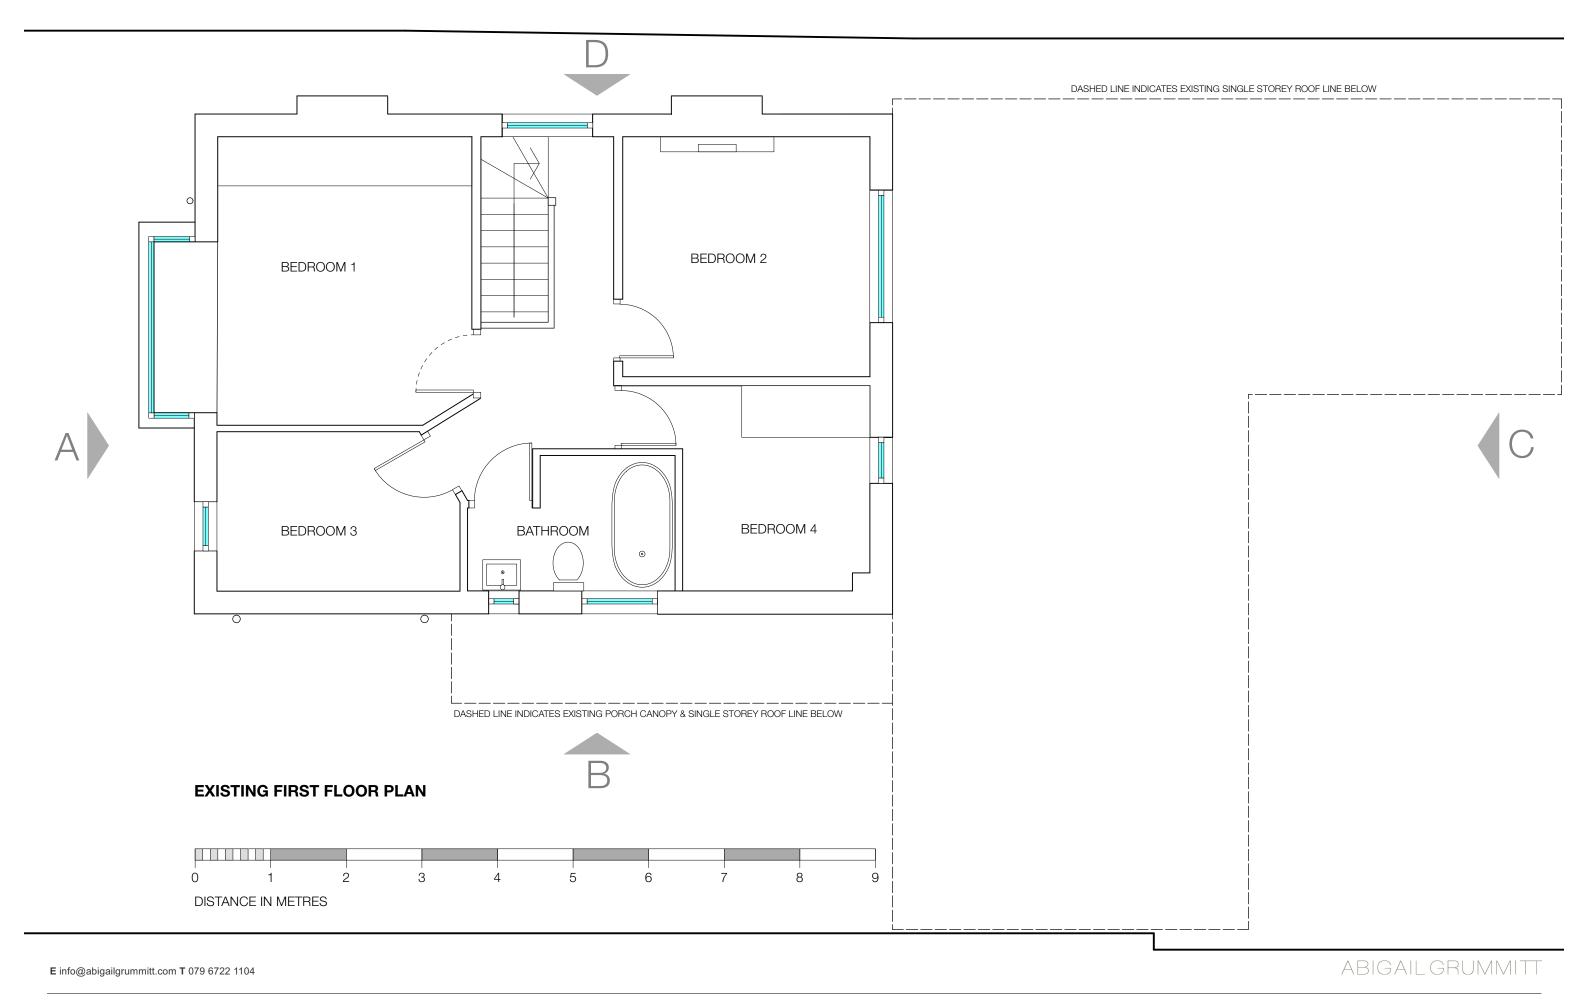

CLIENT PROJECT DATE

MR & MRS FETHERSTON 24 DODDINGHURST ROAD 21 04 21

SCALE

DRAWING 006\_DOD\_1002 SUBJECT EXISTING 1ST FLOOR PLAN 1:50 @ A3