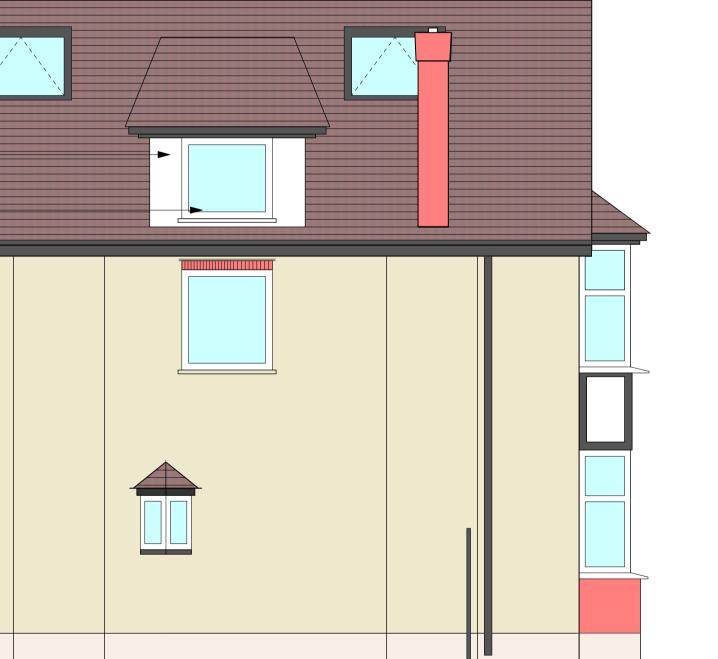

## PROPOSED SIDE ELEVATION B

| NEW VELUX WINDOWS                |  |
|----------------------------------|--|
| CURED GLASS TO NEW DORMER WINDOW |  |