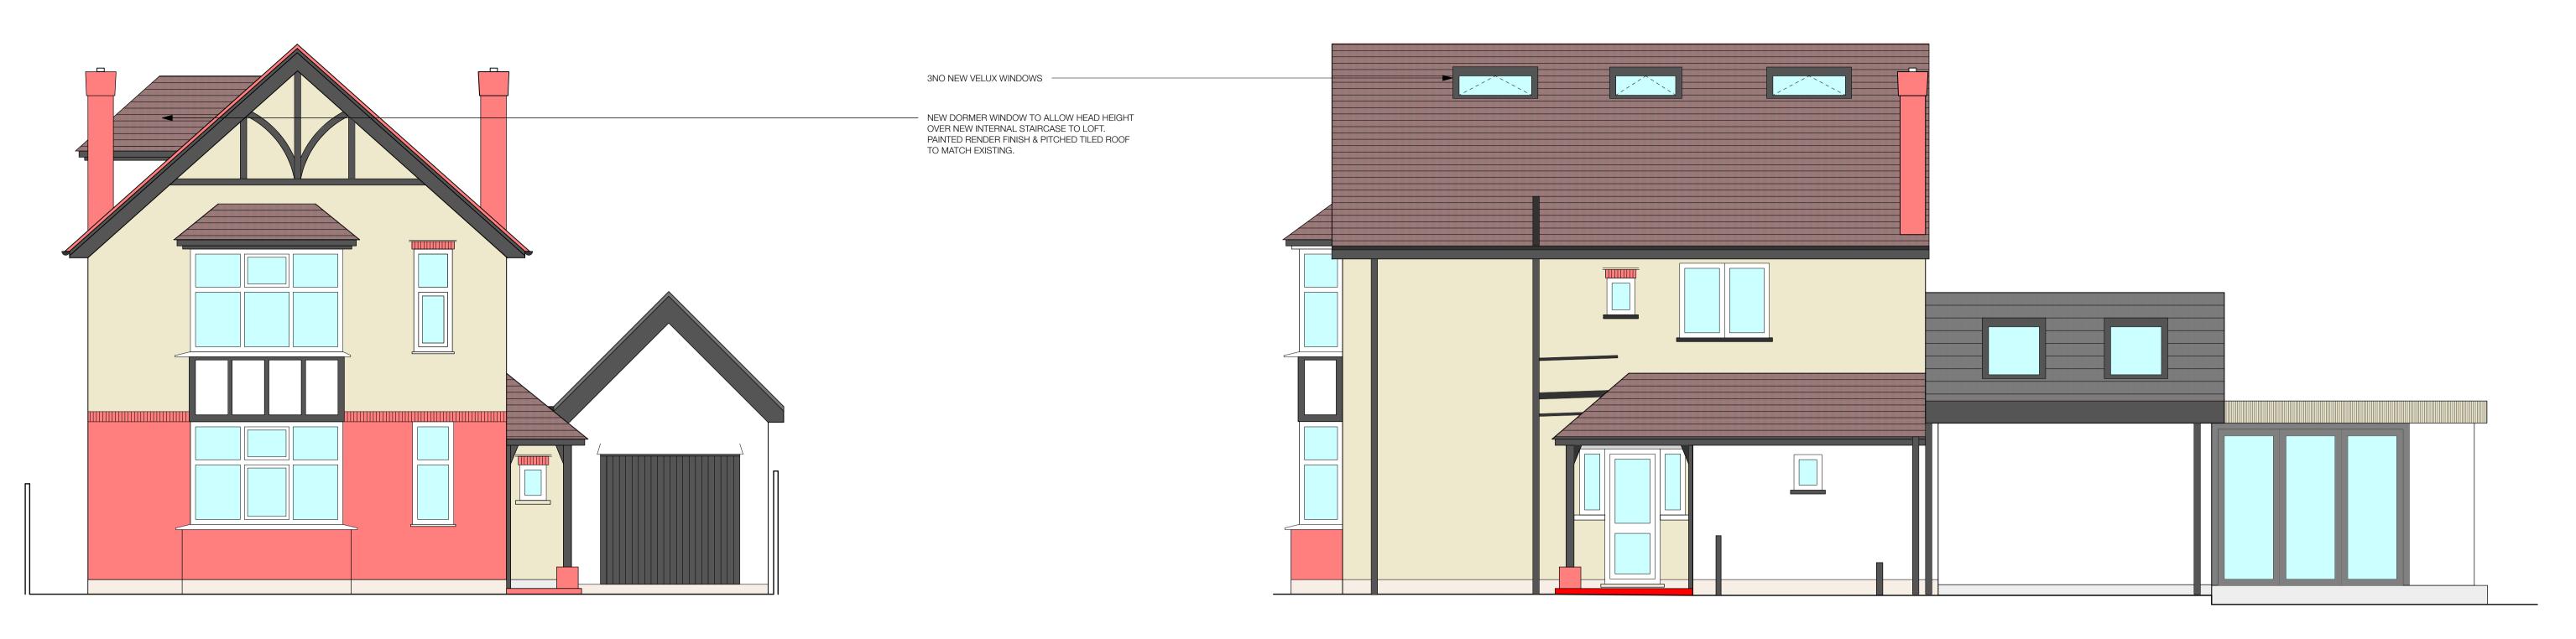

PROPOSED FRONT ELEVATION A

## PROPOSED SIDE ELEVATION B

| NEW VELUX WINDOWS                |  |
|----------------------------------|--|
| CURED GLASS TO NEW DORMER WINDOW |  |

## PROPOSED SIDE ELEVATION D

ABIGAILGRUMMITT

MR & MRS FETHERSTON 24 DODDINGHURST ROAD 21 04 21

DRAWING 006\_DOD\_2103 PROPOSED ELEVATIONS 1:50 @ A1