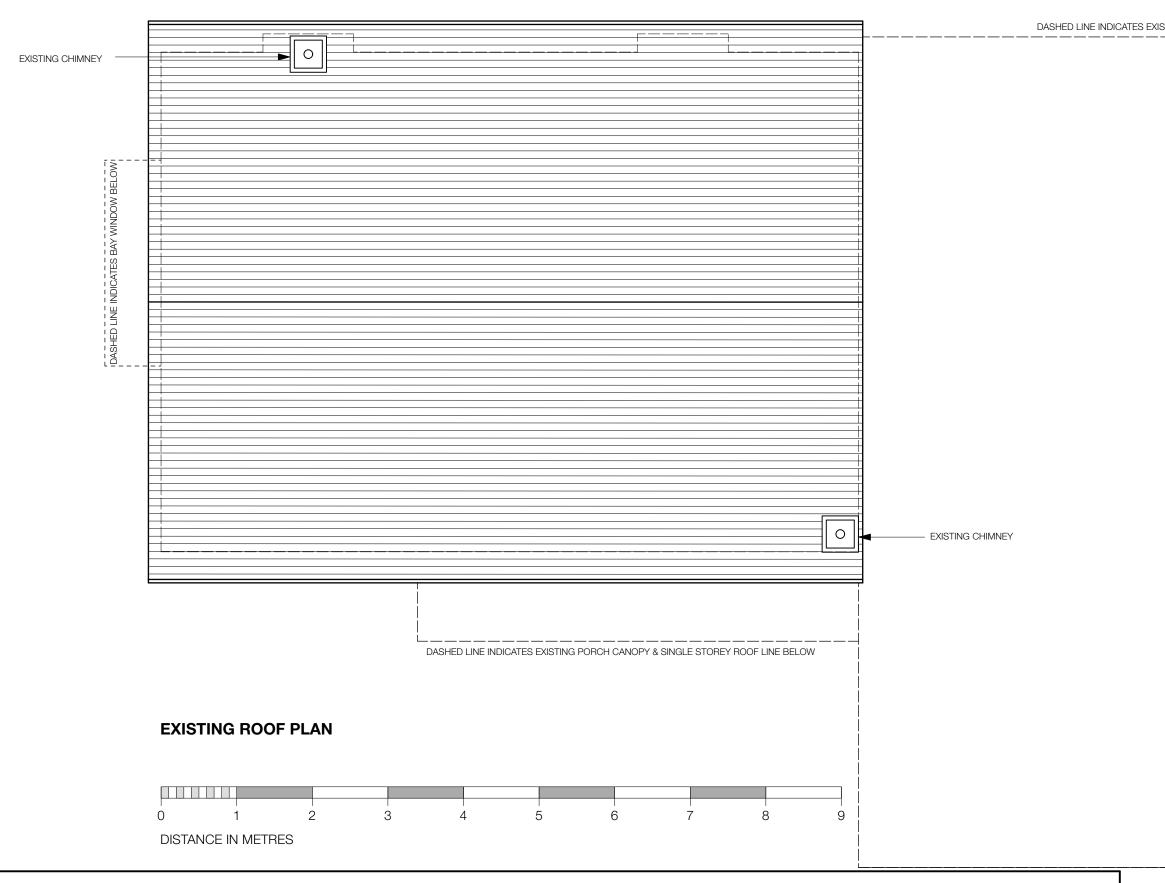

CLIENT PROJECT DATE

DASHED LINE INDICATES EXISTING SINGLE STOREY ROOF LINE BELOW