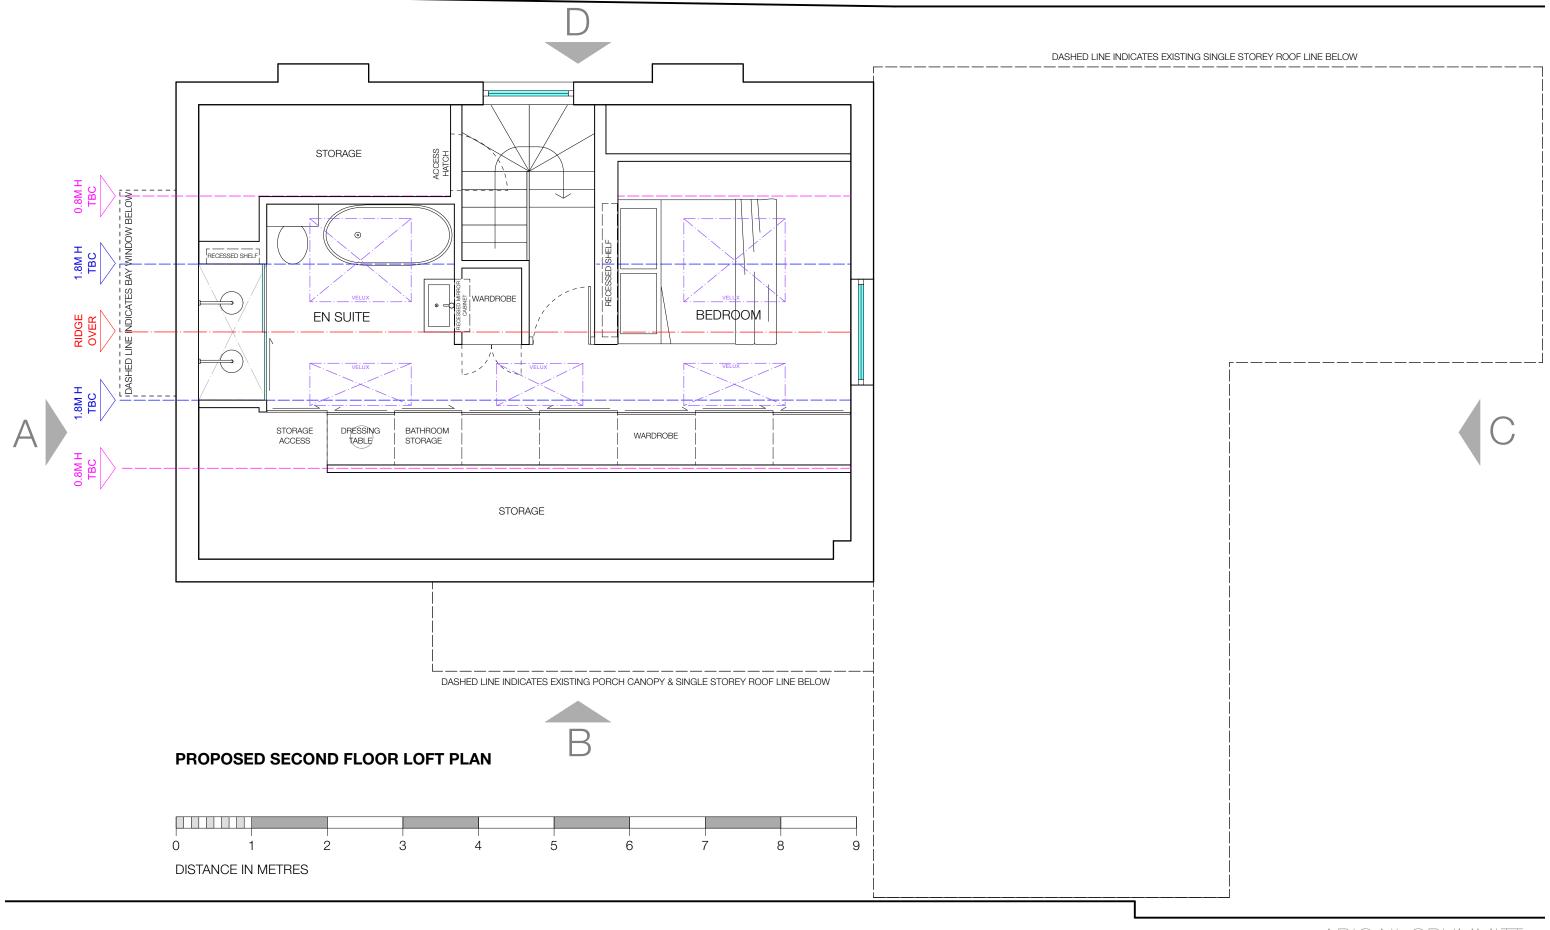

CLIENT **PROJECT** DATE

MR & MRS FETHERSTON 24 DODDINGHURST ROAD 21 04 21

SCALE

DRAWING 006\_DOD\_1004 SUBJECT PROPOSED LOFT PLAN 1:50 @ A3